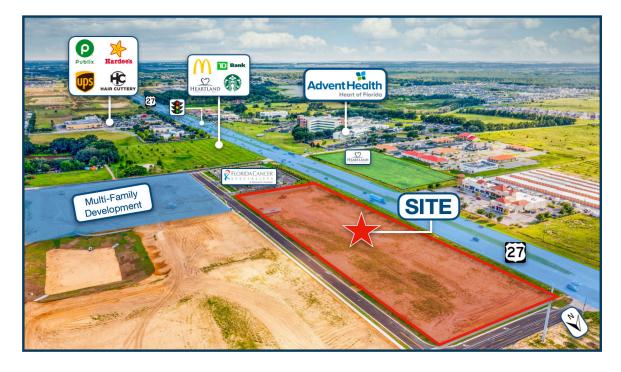

### AERIAL

EXAMPLE MONUMENT SIGN

- » Standalone buildings and drive-thru options available
- » Co-tenancy with the newly constructed 14,000 SF cancer center for Florida Cancer Specialists cancer center
- » Hard corner available