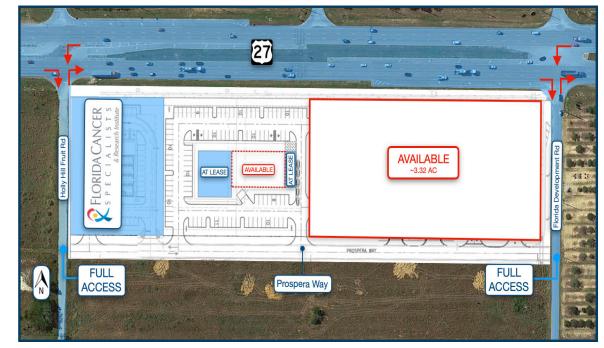

MEDICAL

### HIGHWAY 27 DAVENPORT, FL 33837

### AVAILABLE

Jamison Commercial Partners is pleased to present this 5.43 acre development currently under construction in Davenport fronting US-Hwy 27 in the heart of the retail/ medical corridor.

## PROPERTY OVERVIEW

- » 5.43 AC for lease with opportunities up to 50,000 SF of medical, retail and/or commercial
- » Direct frontage on US-HWY 27 (~73,000 AADT)
- » Across from AdventHealth Heart of Florida (202 Beds)
- » Drive-thru options available
- » Less than 3 miles from I-4 and the highly successful Posner Park retail development

CHUCK HOLLIDAY

SENIOR VICE PRESIDENT | 407.256.2554 CHOLLIDAY@JAMISONCOMMERCIAL.COM

GUNNER LESLIE

VICE PRESIDENT | 407.949.2100 GLESLIE@JAMISONCOMMERCIAL.COM JAMSONCOMMERCIAL COM

### 2023 DEMOGRAPHICS









CONCEPTUAL SITE PLAN



## DAVENPORT RETAIL / MEDICAL





### AERIAL



EXAMPLE MONUMENT SIGN

- » Standalone buildings and drive-thru options available
- » Co-tenancy with the newly constructed 14,000 SF cancer center for Florida Cancer Specialists cancer center
- » Hard corner available

MORE DETAILS

LOCATION



AERIAL MAP



ARTERIAL MAP



### HOUSING AERIAL

#### JAMISON COMMERCIAL PARTNERS - 135 W. CENTRAL BLVD., STE. 450, ORLANDO, FL 3280

No warranty or representation, express or implied, is made as to the accuracy of the information contained herein, and same is submitted subject to errors, omissions, change of price, rental or other conditions, withdrawal without notice, and to any special listing conditions imposed by our principals.

JAMISONCOMMERCIAL.COM