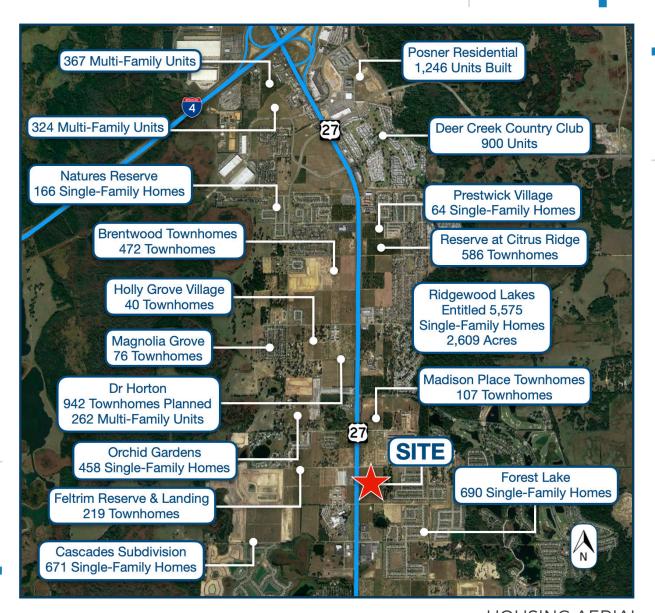

r commercial
- » Direct frontage on US-HWY 27 (~73,000 AADT)
- » Across from AdventHealth Heart of Florida (202 Beds)
- » Drive-thru options available
- » Less than 3 miles from I-4 and the highly successful Posner Park retail development

CHUCK HOLLIDAY

SENIOR VICE PRESIDENT | 407.256.2554 CHOLLIDAY@JAMISONCOMMERCIAL.COM

GUNNER LESLIE

VICE PRESIDENT | 407.949.2100 GLESLIE@JAMISONCOMMERCIAL.COM JAMSONCOMMERCIAL COM

### 2023 DEMOGRAPHICS









CONCEPTUAL SITE PLAN



## DAVENPORT RETAIL / MEDICAL





### AERIAL



EXAMPLE MONUMENT SIGN

- » Standalone buildings and drive-thru options available
- » Co-tenancy with the newly constructed 14,000 SF cancer center for Florida Cancer Specialists cancer center
- » Hard corner available

MORE DETAILS

LOCATION



AERIAL MAP



ARTERIAL MAP



### HOUSING AERIAL

#### JAMISON COMMERCIAL PARTNERS - 135 W. CENTRAL BLVD., STE. 450, ORLANDO, FL 3280

No warranty or representation, express or implied, is made as to the accuracy of the information contained herein, and same is submitted subject to errors, omissions, change of price, rental or other conditions, withdrawal without notice, and to any special listing conditions imposed by our principals.

JAMISONCOMMERCIAL.COM