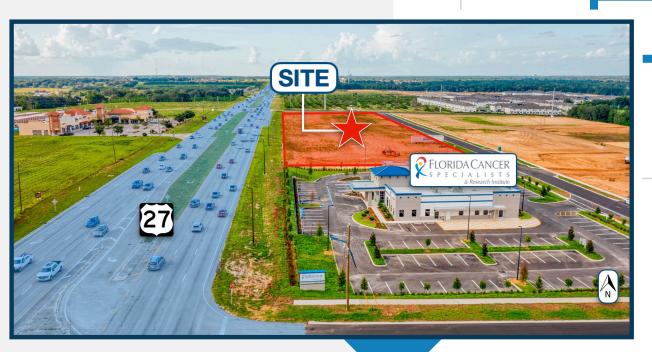

### AERIAL

EXAMPLE MONUMENT SIGN

- » Standalone buildings and drive-thru options available
- » Co-tenancy with the newly constructed 14,000 SF cancer center for Florida Cancer Specialists cancer center
- » Hard corner available

## PROPERTY OVERVIEW

- » 5.43 AC for lease with opportunities up to 50,000 SF of medical, retail and/or commercial
- » Direct frontage on US-HWY 27 (~73,000 AADT)
- » Across from AdventHealth Heart of Florida (202 Beds)
- » Drive-thru options available
- » Less than 3 miles from I-4 and the highly successful Posner Park retail development