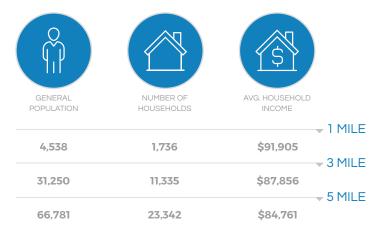

AIL / MEDICAL

### HIGHWAY 27 DAVENPORT, FL 33837

### AVAILABLE

Jamison Commercial Partners is pleased to present this 5.43 acre development currently under construction in Davenport fronting US-Hwy 27 in the heart of the retail/ medical corridor.

## PROPERTY OVERVIEW

- » 5.43 AC for lease with opportunities up to 50,000 SF of medical, retail and/or commercial
- » Direct frontage on US-HWY 27 (~73,000 AADT)
- » Across from AdventHealth Heart of Florida (202 Beds)
- » Drive-thru options available
- » Less than 3 miles from I-4 and the highly successful Posner Park retail development

CHUCK HOLLIDAY

SENIOR VICE PRESIDENT | 407.256.2554 CHOLLIDAY@JAMISONCOMMERCIAL.COM

GUNNER LESLIE

VICE PRESIDENT | 407.949.2100 GLESLIE@JAMISONCOMMERCIAL.COM JAMSONCOMMERCIAL COM

### 2023 DEMOGRAPHICS









CONCEPTUAL SITE PLAN



## DAVENPORT RETAIL / MEDICAL





### AERIAL



EXAMPLE MONUMENT SIGN

- » Standalone buildings and drive-thru options available
- » Co-tenancy with the newly constructed 14,000 SF cancer center for Florida Cancer Specialists cancer center
- » Hard corner available

MORE DETAILS

LOCATION



AERIAL MAP



ARTERIAL MAP



### HOUSING AERIAL

#### JAMISON COMMERCIAL PARTNERS - 135 W. CENTRAL BLVD., STE. 450, ORLANDO, FL 3280

No warranty or representation, express or implied, is made as to the accuracy of the information contained herein, and same is submitted subject to errors, omissions, change of price, rental or other conditions, withdrawal without notice, and to any special listing conditions imposed by our principals.

JAMISONCOMMERCIAL.COM