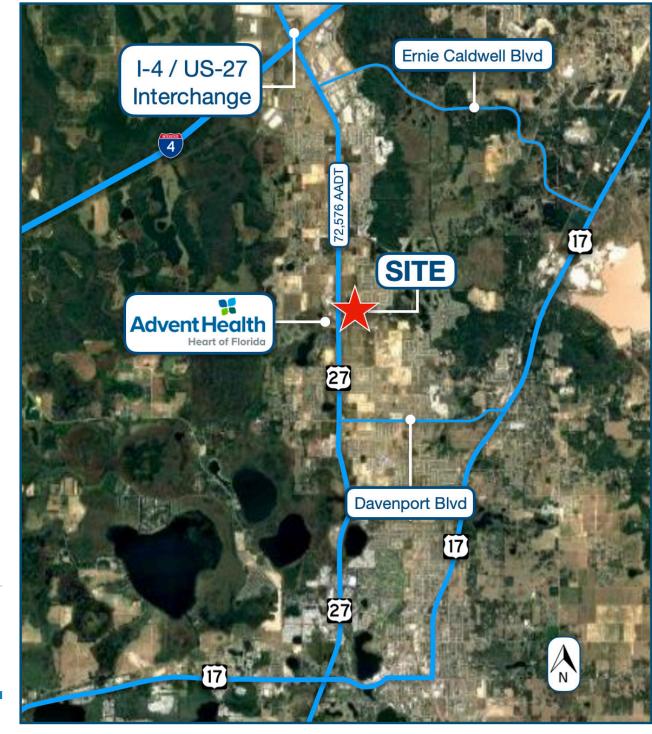

## PROPERTY OVERVIEW

- » 5.43 AC for lease with opportunities up to 50,000 SF of medical, retail and/or commercial
- » Direct frontage on US-HWY 27 (~73,000 AADT)
- » Across from AdventHealth Heart of Florida (202 Beds)
- » Drive-thru options available
- » Less than 3 miles from I-4 and the highly successful Posner Park retail development

### AERIAL

EXAMPLE MONUMENT SIGN

- » Standalone buildings and drive-thru options available
- » Co-tenancy with the newly constructed 14,000 SF cancer center for Florida Cancer Specialists cancer center
- » Hard corner available