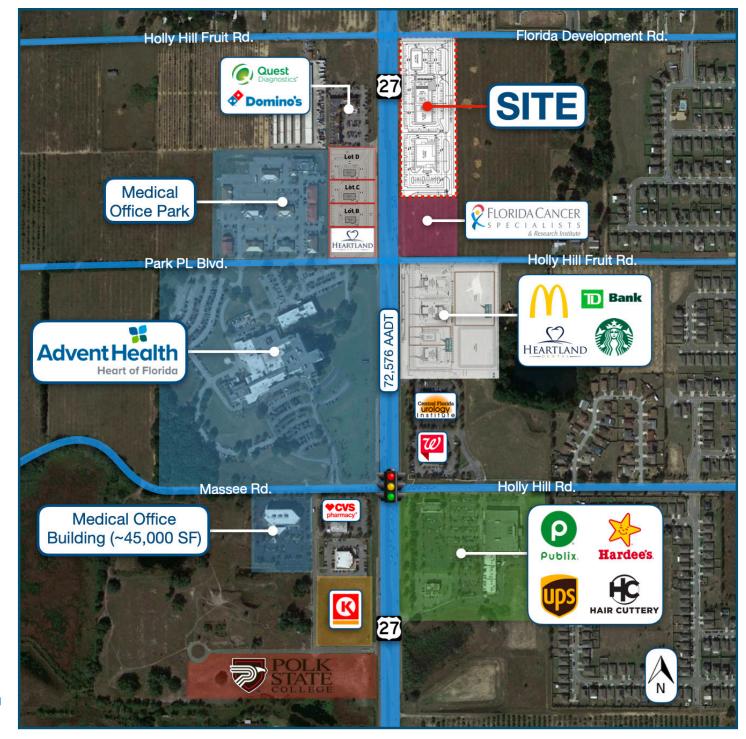

MORE DETAILS

LOCATION

AERIAL MAP

ARTERIAL MAP

## PROPERTY OVERVIEW

- » 5.43 AC for lease with opportunities up to 50,000 SF of medical, retail and/or commercial
- » Direct frontage on US-HWY 27 (~73,000 AADT)
- » Across from AdventHealth Heart of Florida (202 Beds)
- » Drive-thru options available
- » Less than 3 miles from I-4 and the highly successful Posner Park retail development