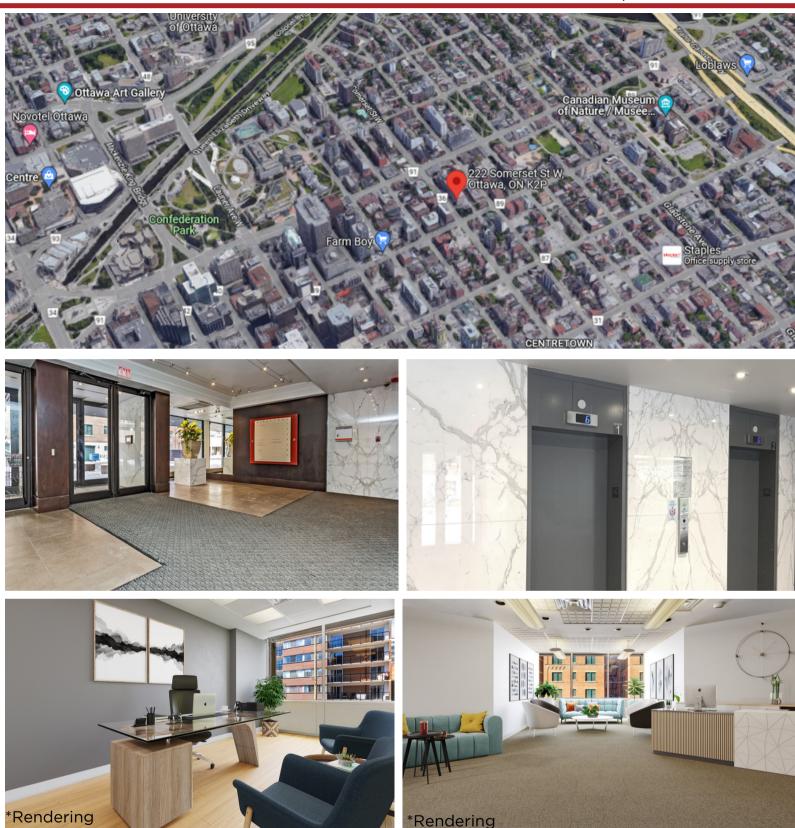

## 6,666 SQ. FT. OFFICE SPACE FOR LEASE 300- 222 Somerset St. West OTTAWA, ON

Located in the fringe core, between Metcalfe and Elgin, this property offers fantastic walkability to Parliament Hill, City Hall the Courthouse as well as Elgin Street restaurants and shops. This unit offers ready-for-use and built-out offices, boardrooms, and a reception area. If you are looking for a space that could be accommodated to suit your needs, this may be the place for you.