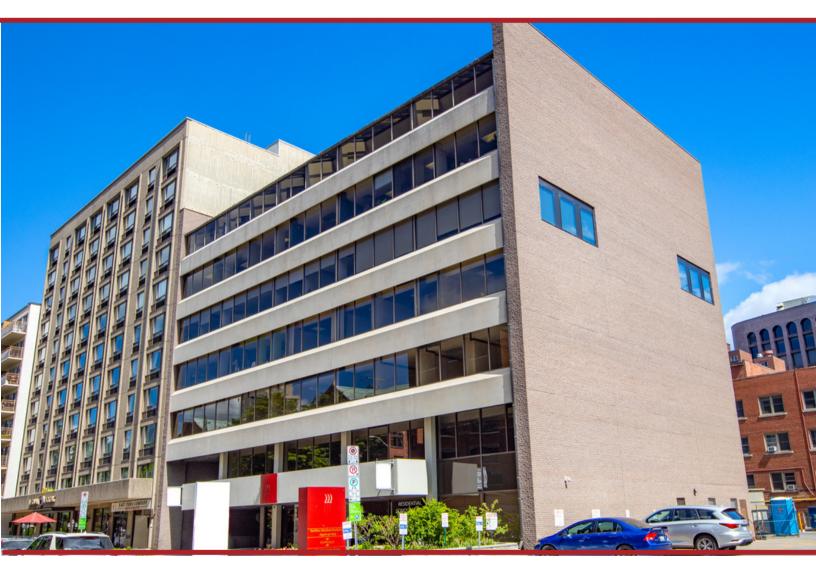

## 6,666 SQ. FT. OFFICE SPACE FOR LEASE 300- 222 Somerset St. West OTTAWA, ON

Located in the fringe core, between Metcalfe and Elgin, this property offers fantastic walkability to Parliament Hill, City Hall the Courthouse as well as Elgin Street restaurants and shops. This unit offers ready-for-use and built-out offices, boardrooms, and a reception area. If you are looking for a space that could be accommodated to suit your needs, this may be the place for you.

## **Unit Features**

- Great Location
- Easily Accessible
- Close proximity to building's fitness center

6,666 SQ. FT. OFFICE SPACE FOR LEASE 300- 222 Somerset St. West OTTAWA, ON

THE ATTACHED DRAWINGS ARE PROVIDED FOR INFORMATION PURPOSES ONLY AND SHOULD NOT BE RELIED UPON. THE LANDLORD SHALL NOT BE HELD RESPONSIBLE FOR THE PURPOSE OF THE TENANT'S WORK AND SPACE PLANNING.