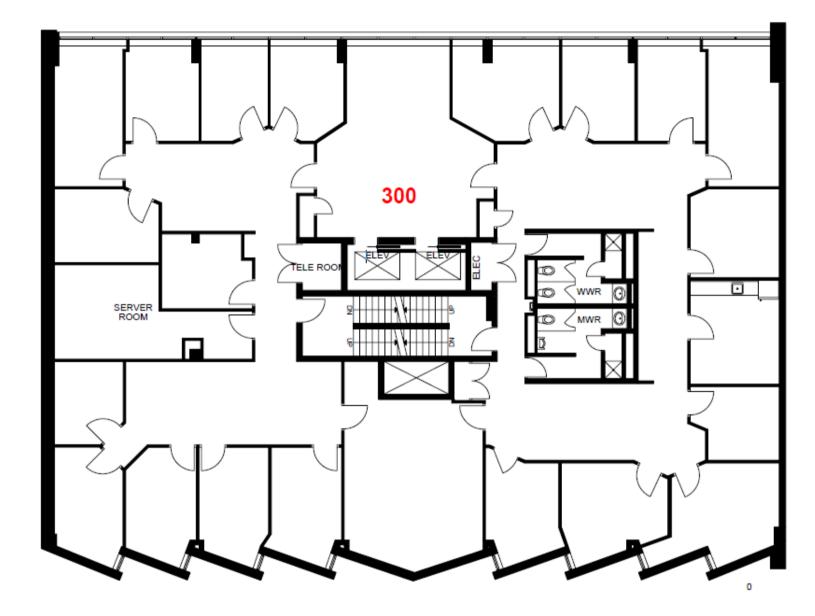

## **Unit Features**

- Great Location
- Easily Accessible
- Close proximity to building's fitness center

6,666 SQ. FT. OFFICE SPACE FOR LEASE 300- 222 Somerset St. West OTTAWA, ON

THE ATTACHED DRAWINGS ARE PROVIDED FOR INFORMATION PURPOSES ONLY AND SHOULD NOT BE RELIED UPON. THE LANDLORD SHALL NOT BE HELD RESPONSIBLE FOR THE PURPOSE OF THE TENANT'S WORK AND SPACE PLANNING.