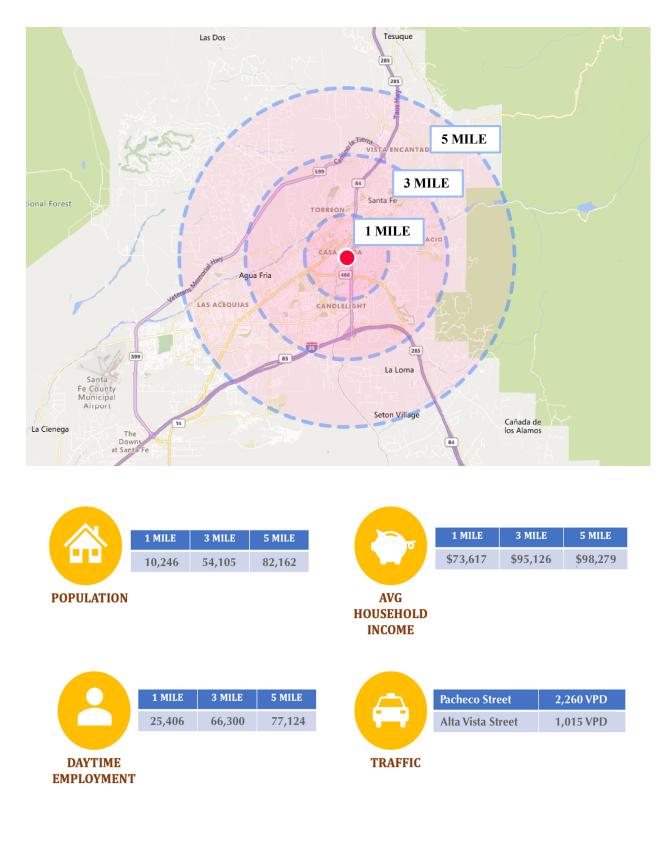

Developments Include Pacheco Business Park, a Gymnastics Academy & Numerous Small Businesses Ranging from Office to Retail to Service-Related Users
- Site is a Prime Candidate for a Quality Infill Development
- Priced @ \$16.50/SF, Equivalent to \$590,000



Contact:

## Leasing & Brokerage & Development

Executive West Bldg. 2929 Coors Blvd. NW Ste, #202 Albuquerque, NM 87120 Offic 505-998-7298 Cell 505-228-2258 or 505-350-8211 Fax 505-998-7299 <u>Mark.Edwards@EdwardsCommercialRealty.com</u> Mariah@EdwardsCommercialRealty.com

This information was obtained from sources deemed reliable. No warranty is made by Edwards Commercial Realty, LLC as to the accuracy or completeness of this material. The pricing and sale/lease terms are subject to change

## <u>SITE PIX</u>



## **DEMOGRAPHICS**