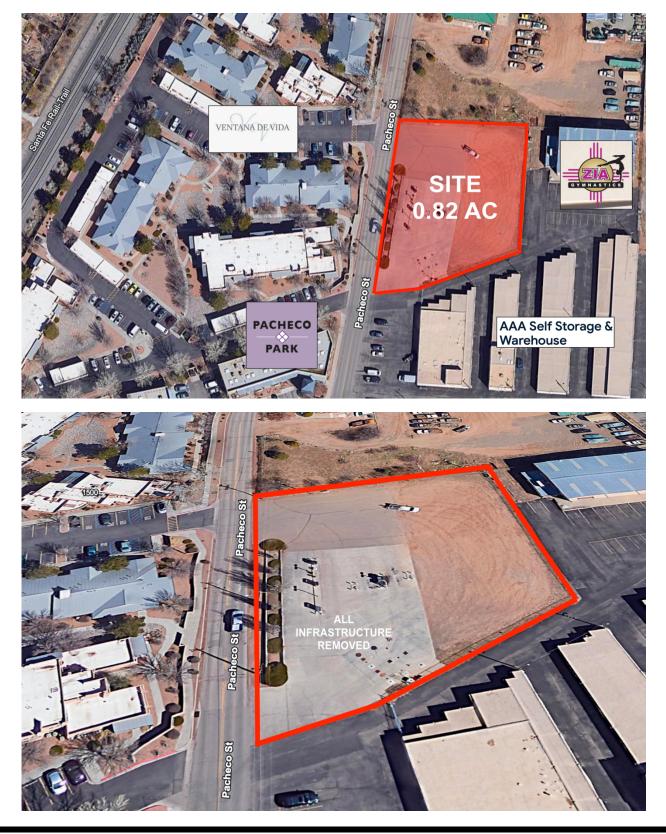

## FOR SALE - SANTA FE LIGHT COMMERCIAL PAD

1515 Pacheco Street Santa Fe, New Mexico 87505

- Bite Sized 0.82 AC (35,719 SF) Tract Located in the Heart of Santa Fe Between Cerrillos Road, St. Francis and St. Michaels Drive
- Flexible IL (Industrial Light) Zoning Allows for a Variety of Uses Including Fabrication, Light Manufacturing & Mixed Commercial
- All Utilities to Site
- Neighboring Developments Include Pacheco Business Park, a Gymnastics Academy & Numerous Small Businesses Ranging from Office to Retail to Service-Related Users
- Site is a Prime Candidate for a Quality Infill Development
- Priced @ \$16.50/SF, Equivalent to \$590,000