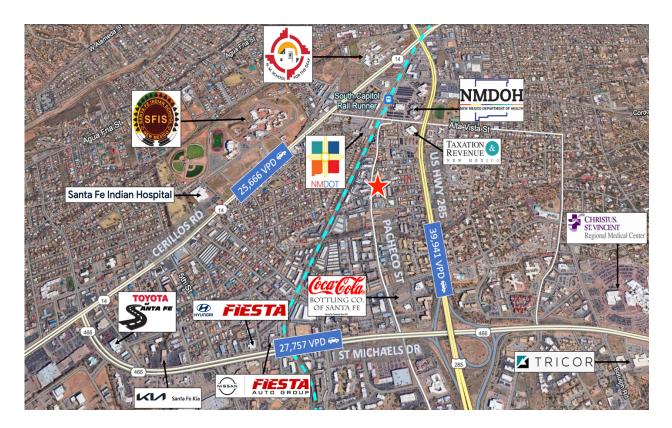

## FOR SALE - SANTA FE LIGHT COMMERCIAL PAD

1515 Pacheco Street Santa Fe, New Mexico 87505

- Bite Sized 0.82 AC (35,719 SF) Tract Located in the Heart of Santa Fe Between Cerrillos Road, St. Francis and St. Michaels Drive
- Flexible IL (Industrial Light) Zoning Allows for a Variety of Uses Including Fabrication, Light Manufacturing & Mixed Commercial
- All Utilities to Site
- Neighboring Developments Include Pacheco Business Park, a Gymnastics Academy & Numerous Small Businesses Ranging from Office to Retail to Service-Related Users
- Site is a Prime Candidate for a Quality Infill Development
- Priced @ \$16.50/SF, Equivalent to \$590,000