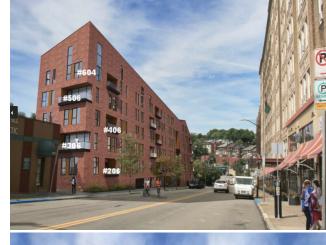

### 2700 Murray Ave

**Upon Request** 

Ready for development commercial land for sale in the heart of Squirrel Hill. This approximate 16,000 sqft lot is centrally located in the Squirrel Hill business district, convenient access onto I-376. Squirrel Hill is one of the most diverse neighborhoods in the Pittsburgh region and only a few minutes from downtown Pittsburgh. The site is close to the University of Pittsburgh and Carnegie Mellon University. The proposed development includes 38 large condos with 2 levels of garage parking, Fitness center, rooftop deck, elevator, secure access, and extra storage area. The LNC zoning on the property makes it the perfect redevelopment opportunity.

#### 2700 Murray Ave, Pittsburgh, PA 15217

Ready for development commercial land for sale in the heart of Squirrel Hill. This approximate 16,000 sqft lot is centrally located in the Squirrel Hill business district, convenient access onto I-376. Squirrel Hill is one of the most diverse neighborhoods in the Pittsburgh region and only a few minutes from downtown Pittsburgh. The site is close to the University of Pittsburgh and Carnegie Mellon University. The proposed development includes 38 large condos with 2 levels of garage parking, Fitness center, rooftop deck, elevator, secure access, and extra storage area. The LNC zoning on the property makes it the perfect redevelopment opportunity.