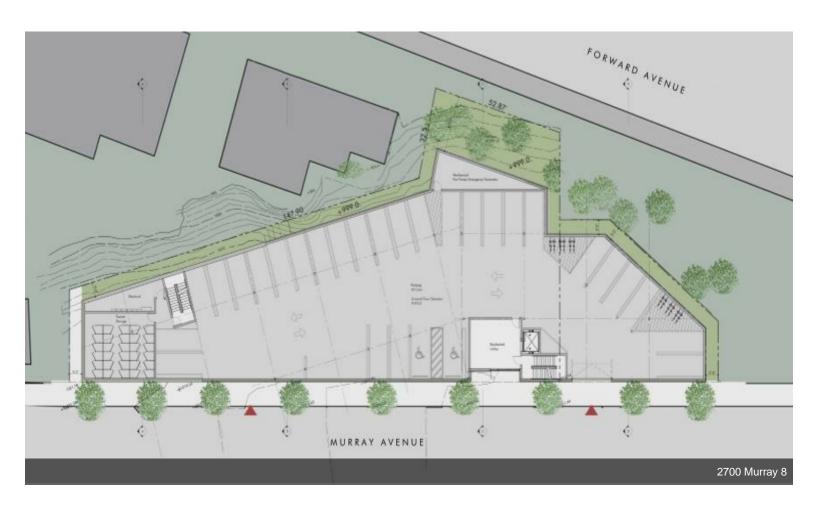

### 2700 Murray Ave

**Upon Request** 

Ready for development commercial land for sale in the heart of Squirrel Hill. This approximate 16,000 sqft lot is centrally located in the Squirrel Hill business district, convenient access onto I-376. Squirrel Hill is one of the most diverse neighborhoods in the Pittsburgh region and only a few minutes from downtown Pittsburgh. The site is close to the University of Pittsburgh and Carnegie Mellon University. The proposed development includes 38 large condos with 2 levels of garage parking, Fitness center, rooftop deck, elevator, secure access, and extra storage area. The LNC zoning on the property makes it the perfect redevelopment opportunity.

#### 2700 Murray Ave, Pittsburgh, PA 15217

Ready for development commercial land for sale in the heart of Squirrel Hill. This approximate 16,000 sqft lot is centrally located in the Squirrel Hill business district, convenient access onto I-376. Squirrel Hill is one of the most diverse neighborhoods in the Pittsburgh region and only a few minutes from downtown Pittsburgh. The site is close to the University of Pittsburgh and Carnegie Mellon University. The proposed development includes 38 large condos with 2 levels of garage parking, Fitness center, rooftop deck, elevator, secure access, and extra storage area. The LNC zoning on the property makes it the perfect redevelopment opportunity.