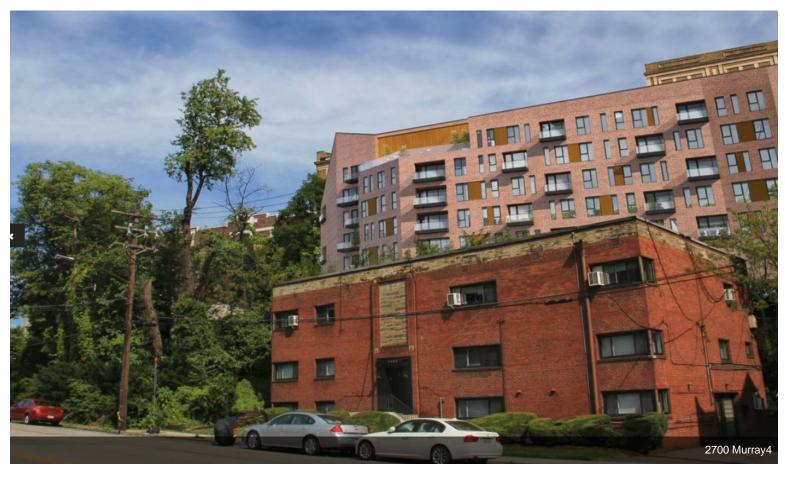

### 2700 Murray Ave

**Upon Request** 

Ready for development commercial land for sale in the heart of Squirrel Hill. This approximate 16,000 sqft lot is centrally located in the Squirrel Hill business district, convenient access onto I-376. Squirrel Hill is one of the most diverse neighborhoods in the Pittsburgh region and only a few minutes from downtown Pittsburgh. The site is close to the University of Pittsburgh and Carnegie Mellon University. The proposed development includes 38 large condos with 2 levels of garage parking, Fitness center, rooftop deck, elevator, secure access, and extra storage area. The LNC zoning on the property makes it the perfect redevelopment opportunity.

#### 2700 Murray Ave, Pittsburgh, PA 15217

Ready for development commercial land for sale in the heart of Squirrel Hill. This approximate 16,000 sqft lot is centrally located in the Squirrel Hill business district, convenient access onto I-376. Squirrel Hill is one of the most diverse neighborhoods in the Pittsburgh region and only a few minutes from downtown Pittsburgh. The site is close to the University of Pittsburgh and Carnegie Mellon University. The proposed development includes 38 large condos with 2 levels of garage parking, Fitness center, rooftop deck, elevator, secure access, and extra storage area. The LNC zoning on the property makes it the perfect redevelopment opportunity.