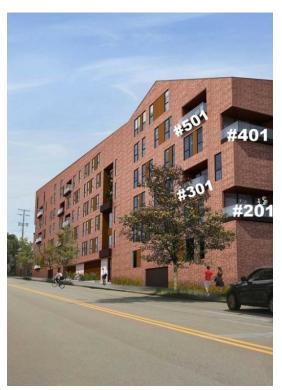

### 2700 Murray Ave

**Upon Request** 

Ready for development commercial land for sale in the heart of Squirrel Hill. This approximate 16,000 sqft lot is centrally located in the Squirrel Hill business district, convenient access onto I-376. Squirrel Hill is one of the most diverse neighborhoods in the Pittsburgh region and only a few minutes from downtown Pittsburgh. The site is close to the University of Pittsburgh and Carnegie Mellon University. The proposed development includes 38 large condos with 2 levels of garage parking, Fitness center, rooftop deck, elevator, secure access, and extra storage area. The LNC zoning on the property makes it the perfect redevelopment opportunity.

#### 2700 Murray Ave, Pittsburgh, PA 15217

Ready for development commercial land for sale in the heart of Squirrel Hill. This approximate 16,000 sqft lot is centrally located in the Squirrel Hill business district, convenient access onto I-376. Squirrel Hill is one of the most diverse neighborhoods in the Pittsburgh region and only a few minutes from downtown Pittsburgh. The site is close to the University of Pittsburgh and Carnegie Mellon University. The proposed development includes 38 large condos with 2 levels of garage parking, Fitness center, rooftop deck, elevator, secure access, and extra storage area. The LNC zoning on the property makes it the perfect redevelopment opportunity.