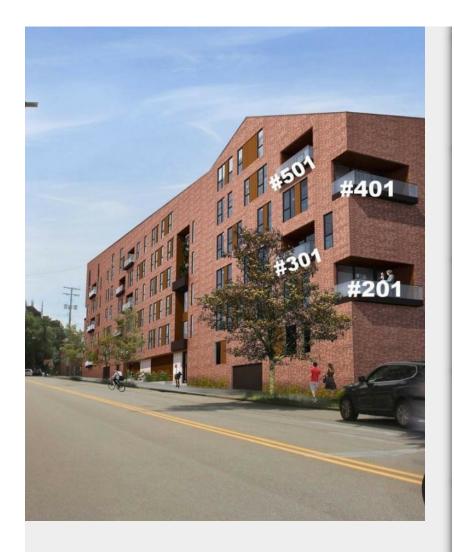

### 2700 Murray Ave

**Upon Request** 

Ready for development commercial land for sale in the heart of Squirrel Hill. This approximate 16,000 sqft lot is centrally located in the Squirrel Hill business district, convenient access onto I-376. Squirrel Hill is one of the most diverse neighborhoods in the Pittsburgh region and only a few minutes from downtown Pittsburgh. The site is close to the University of Pittsburgh and Carnegie Mellon University. The proposed development includes 38 large condos with 2 levels of garage parking, Fitness center, rooftop deck, elevator, secure access, and extra storage area. The LNC zoning on the property makes it the perfect redevelopment opportunity.

#### 2700 Murray Ave, Pittsburgh, PA 15217

Ready for development commercial land for sale in the heart of Squirrel Hill. This approximate 16,000 sqft lot is centrally located in the Squirrel Hill business district, convenient access onto I-376. Squirrel Hill is one of the most diverse neighborhoods in the Pittsburgh region and only a few minutes from downtown Pittsburgh. The site is close to the University of Pittsburgh and Carnegie Mellon University. The proposed development includes 38 large condos with 2 levels of garage parking, Fitness center, rooftop deck, elevator, secure access, and extra storage area. The LNC zoning on the property makes it the perfect redevelopment opportunity.