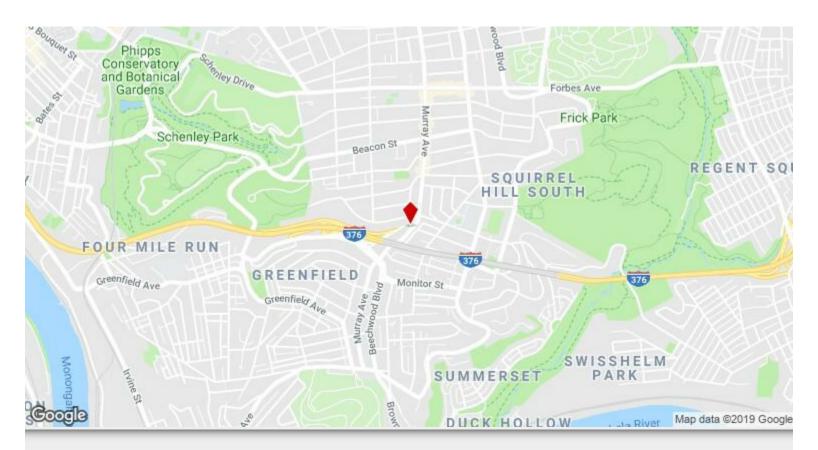

**2700 Murray Ave** 2700 Murray Ave, Pittsburgh, PA 15217

Jean Ou Keller Williams Realty 5425 Baum Blvd,Pittsburgh, PA 15232 jeanou@kw.com (412) 682-0120 Ext:

### 2700 Murray Ave

**Upon Request** 

Ready for development commercial land for sale in the heart of Squirrel Hill. This approximate 16,000 sqft lot is centrally located in the Squirrel Hill business district, convenient access onto I-376. Squirrel Hill is one of the most diverse neighborhoods in the Pittsburgh region and only a few minutes from downtown Pittsburgh. The site is close to the University of Pittsburgh and Carnegie Mellon University. The proposed development includes 38 large condos with 2 levels of garage parking, Fitness center, rooftop deck, elevator, secure access, and extra storage area. The LNC zoning on the property makes it the perfect redevelopment opportunity.

#### 2700 Murray Ave, Pittsburgh, PA 15217

Ready for development commercial land for sale in the heart of Squirrel Hill. This approximate 16,000 sqft lot is centrally located in the Squirrel Hill business district, convenient access onto I-376. Squirrel Hill is one of the most diverse neighborhoods in the Pittsburgh region and only a few minutes from downtown Pittsburgh. The site is close to the University of Pittsburgh and Carnegie Mellon University. The proposed development includes 38 large condos with 2 levels of garage parking, Fitness center, rooftop deck, elevator, secure access, and extra storage area. The LNC zoning on the property makes it the perfect redevelopment opportunity.