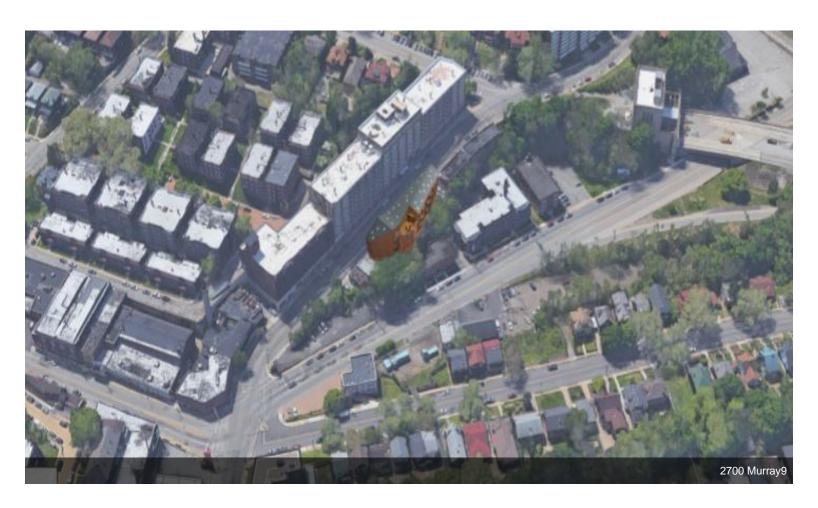

### 2700 Murray Ave

**Upon Request** 

Ready for development commercial land for sale in the heart of Squirrel Hill. This approximate 16,000 sqft lot is centrally located in the Squirrel Hill business district, convenient access onto I-376. Squirrel Hill is one of the most diverse neighborhoods in the Pittsburgh region and only a few minutes from downtown Pittsburgh. The site is close to the University of Pittsburgh and Carnegie Mellon University. The proposed development includes 38 large condos with 2 levels of garage parking, Fitness center, rooftop deck, elevator, secure access, and extra storage area. The LNC zoning on the property makes it the perfect redevelopment opportunity.

#### 2700 Murray Ave, Pittsburgh, PA 15217

Ready for development commercial land for sale in the heart of Squirrel Hill. This approximate 16,000 sqft lot is centrally located in the Squirrel Hill business district, convenient access onto I-376. Squirrel Hill is one of the most diverse neighborhoods in the Pittsburgh region and only a few minutes from downtown Pittsburgh. The site is close to the University of Pittsburgh and Carnegie Mellon University. The proposed development includes 38 large condos with 2 levels of garage parking, Fitness center, rooftop deck, elevator, secure access, and extra storage area. The LNC zoning on the property makes it the perfect redevelopment opportunity.