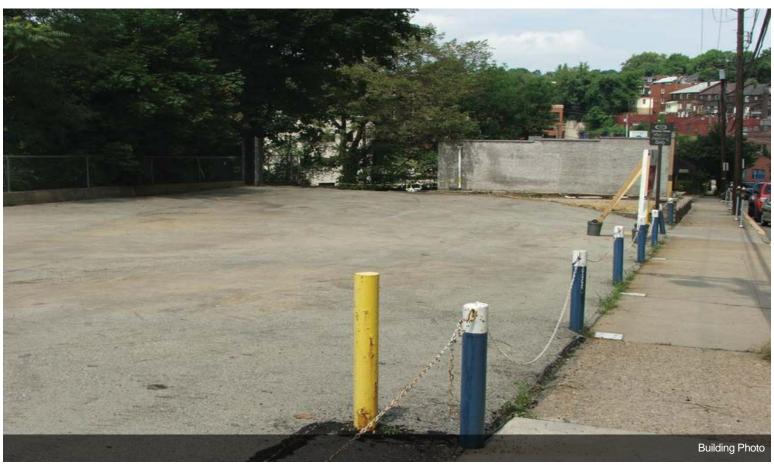

### 2700 Murray Ave

**Upon Request** 

Ready for development commercial land for sale in the heart of Squirrel Hill. This approximate 16,000 sqft lot is centrally located in the Squirrel Hill business district, convenient access onto I-376. Squirrel Hill is one of the most diverse neighborhoods in the Pittsburgh region and only a few minutes from downtown Pittsburgh. The site is close to the University of Pittsburgh and Carnegie Mellon University. The proposed development includes 38 large condos with 2 levels of garage parking, Fitness center, rooftop deck, elevator, secure access, and extra storage area. The LNC zoning on the property makes it the perfect redevelopment opportunity.

#### 2700 Murray Ave, Pittsburgh, PA 15217

Ready for development commercial land for sale in the heart of Squirrel Hill. This approximate 16,000 sqft lot is centrally located in the Squirrel Hill business district, convenient access onto I-376. Squirrel Hill is one of the most diverse neighborhoods in the Pittsburgh region and only a few minutes from downtown Pittsburgh. The site is close to the University of Pittsburgh and Carnegie Mellon University. The proposed development includes 38 large condos with 2 levels of garage parking, Fitness center, rooftop deck, elevator, secure access, and extra storage area. The LNC zoning on the property makes it the perfect redevelopment opportunity.