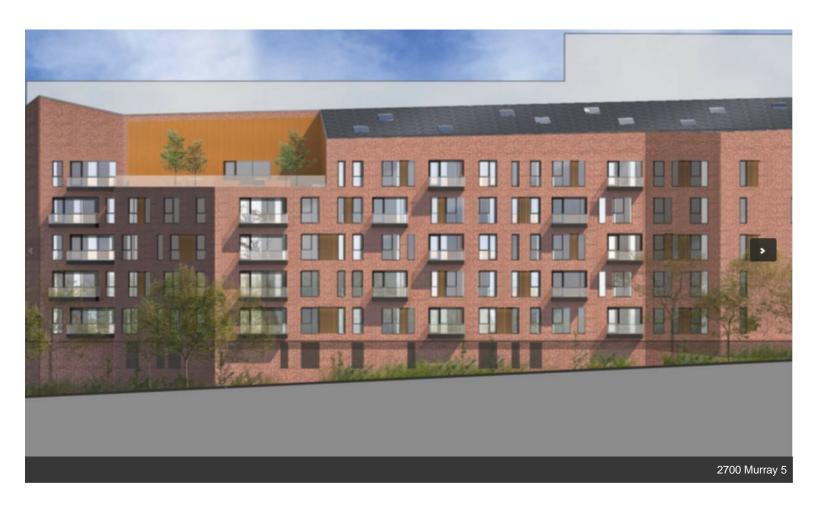

### 2700 Murray Ave

**Upon Request** 

Ready for development commercial land for sale in the heart of Squirrel Hill. This approximate 16,000 sqft lot is centrally located in the Squirrel Hill business district, convenient access onto I-376. Squirrel Hill is one of the most diverse neighborhoods in the Pittsburgh region and only a few minutes from downtown Pittsburgh. The site is close to the University of Pittsburgh and Carnegie Mellon University. The proposed development includes 38 large condos with 2 levels of garage parking, Fitness center, rooftop deck, elevator, secure access, and extra storage area. The LNC zoning on the property makes it the perfect redevelopment opportunity.

#### 2700 Murray Ave, Pittsburgh, PA 15217

Ready for development commercial land for sale in the heart of Squirrel Hill. This approximate 16,000 sqft lot is centrally located in the Squirrel Hill business district, convenient access onto I-376. Squirrel Hill is one of the most diverse neighborhoods in the Pittsburgh region and only a few minutes from downtown Pittsburgh. The site is close to the University of Pittsburgh and Carnegie Mellon University. The proposed development includes 38 large condos with 2 levels of garage parking, Fitness center, rooftop deck, elevator, secure access, and extra storage area. The LNC zoning on the property makes it the perfect redevelopment opportunity.