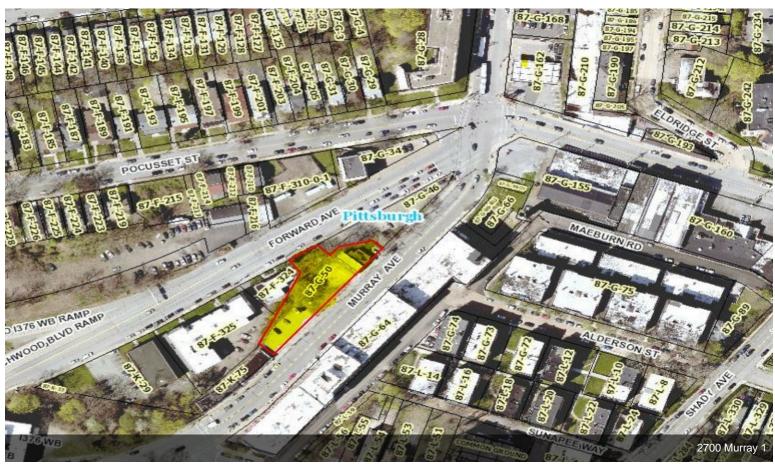

### 2700 Murray Ave

**Upon Request** 

Ready for development commercial land for sale in the heart of Squirrel Hill. This approximate 16,000 sqft lot is centrally located in the Squirrel Hill business district, convenient access onto I-376. Squirrel Hill is one of the most diverse neighborhoods in the Pittsburgh region and only a few minutes from downtown Pittsburgh. The site is close to the University of Pittsburgh and Carnegie Mellon University. The proposed development includes 38 large condos with 2 levels of garage parking, Fitness center, rooftop deck, elevator, secure access, and extra storage area. The LNC zoning on the property makes it the perfect redevelopment opportunity.

#### 2700 Murray Ave, Pittsburgh, PA 15217

Ready for development commercial land for sale in the heart of Squirrel Hill. This approximate 16,000 sqft lot is centrally located in the Squirrel Hill business district, convenient access onto I-376. Squirrel Hill is one of the most diverse neighborhoods in the Pittsburgh region and only a few minutes from downtown Pittsburgh. The site is close to the University of Pittsburgh and Carnegie Mellon University. The proposed development includes 38 large condos with 2 levels of garage parking, Fitness center, rooftop deck, elevator, secure access, and extra storage area. The LNC zoning on the property makes it the perfect redevelopment opportunity.