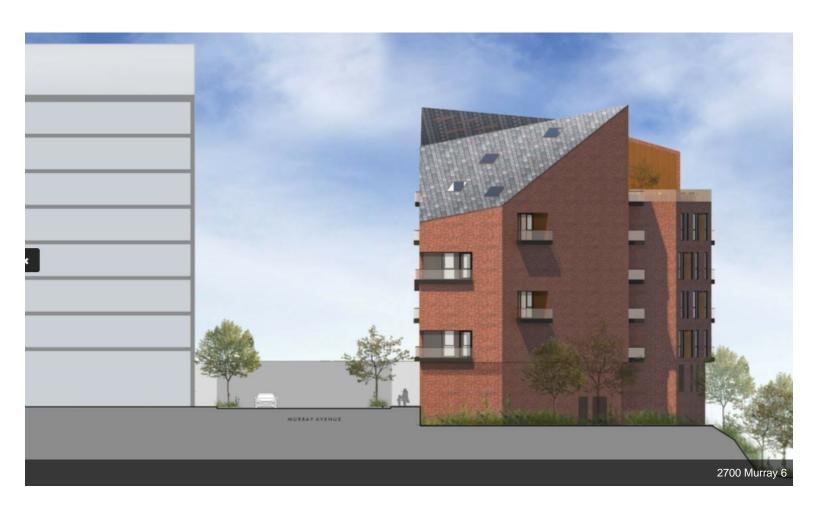

### 2700 Murray Ave

**Upon Request** 

Ready for development commercial land for sale in the heart of Squirrel Hill. This approximate 16,000 sqft lot is centrally located in the Squirrel Hill business district, convenient access onto I-376. Squirrel Hill is one of the most diverse neighborhoods in the Pittsburgh region and only a few minutes from downtown Pittsburgh. The site is close to the University of Pittsburgh and Carnegie Mellon University. The proposed development includes 38 large condos with 2 levels of garage parking, Fitness center, rooftop deck, elevator, secure access, and extra storage area. The LNC zoning on the property makes it the perfect redevelopment opportunity.

#### 2700 Murray Ave, Pittsburgh, PA 15217

Ready for development commercial land for sale in the heart of Squirrel Hill. This approximate 16,000 sqft lot is centrally located in the Squirrel Hill business district, convenient access onto I-376. Squirrel Hill is one of the most diverse neighborhoods in the Pittsburgh region and only a few minutes from downtown Pittsburgh. The site is close to the University of Pittsburgh and Carnegie Mellon University. The proposed development includes 38 large condos with 2 levels of garage parking, Fitness center, rooftop deck, elevator, secure access, and extra storage area. The LNC zoning on the property makes it the perfect redevelopment opportunity.