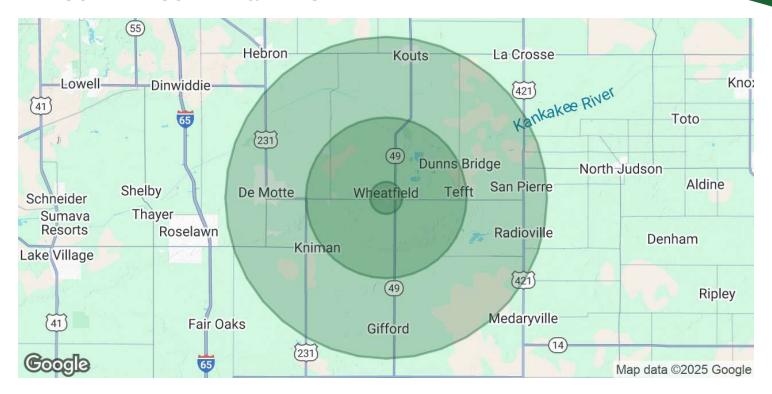

### **DEMOGRAPHICS MAP & REPORT**

| POPULATION            | 1 MILE | 5 MILES | 10 MILES   |
|-----------------------|--------|---------|------------|
| Total Population      | 1,082  | 7,126   | 23,404     |
| Average Age           | 37     | 41      | 41         |
| Average Age (Male)    | 36     | 40      | 41         |
| Average Age (Female)  | 38     | 41      | 42         |
| Helierija da a Maalir | 4.000  |         | 40 1111 50 |

| HOUSEHOLDS & INCOME | 1 MILE    | 5 MILES   | 10 MILES  |
|---------------------|-----------|-----------|-----------|
| Total Households    | 429       | 2,716     | 8,958     |
| # of Persons per HH | 2.5       | 2.6       | 2.6       |
| Average HH Income   | \$86,114  | \$115,595 | \$103,324 |
| Average House Value | \$203,309 | \$260,594 | \$268,786 |