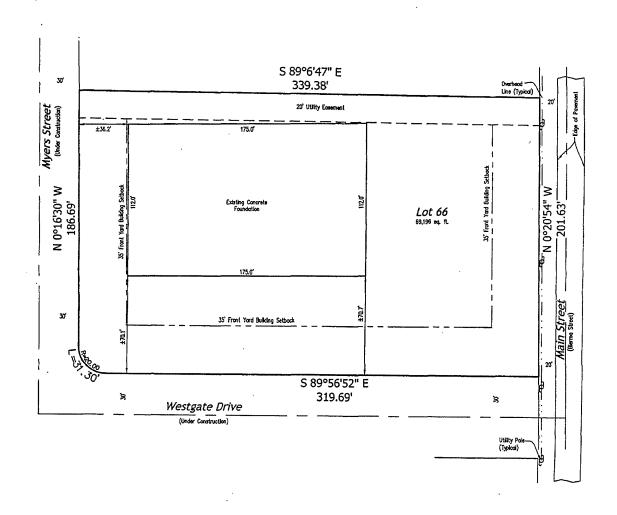

#### TURNING POINT SURVEYING, INC.

917 SOUTH HALLECK STREET, SUITE C. P.O. BOX 472, DEMOTTE, INDIANA 46310
PHONE: 219-987-8330 FAX: 219-987-8331

Wheatfield, Indiana

#### SURVEYOR LOCATION REPORT

CAUTION: THIS REPORT IS INTENDED FOR USE ONLY BY TITLE INSURANCE COMPANIES AND LENDERS, OR OTHER PARTIES SPECIFICALLY NAMED HEREON. THIS REPORT IS NOT A PROPERTY SURVEY AND NO PROPERTY CORNER MARKERS WERE SET AND THE LOCATION DATA HEREIN IS BASED ON LIMITED ACCURACY MEASUREMENTS. THEREFORE, NO LIABILITY WILL BE ASSUMED FOR ANY USE OF THE DATA HEREIN FOR CONSTRUCTION OF NEW IMPROVEMENTS OR FENCES.

Legal Description:Lot 66 in Westgate Subdivision Phase Two as Shown in PSF Recorded 6, page 191 in the Office of the Recorder of Jasper County, Indiana.

NORTH

THIS REPORT IS CERTIFIED ONLY TO THE FOLLOWING: