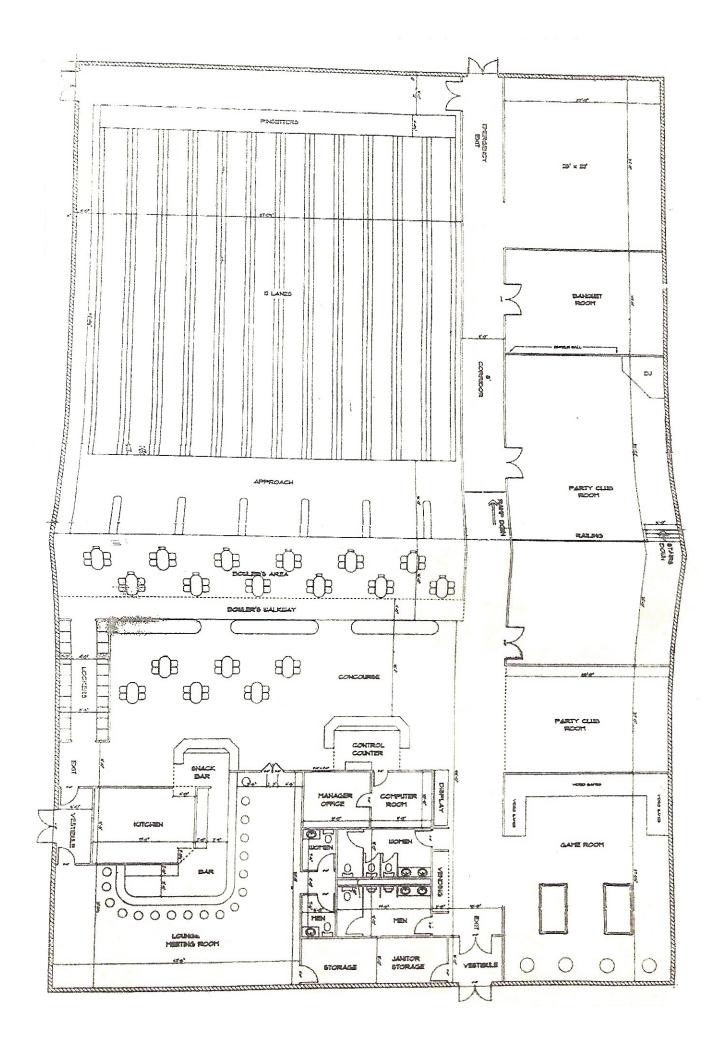

#### PROPERTY OVERVIEW

Excellent investment opportunity for a well maintained bowling alley or can be redeveloped into an alternate use. This is a 19,000 SF building currently used as the Wheatfield Lanes. Interior features include: A State of the Art 12 lane bowling alley equipped with a large arcade area, 3 private party rooms, tables/chairs, computer room, manager's office, mechanical/electrical storage closet, men's and women's bathroom, locker area, and eating area. Mackie's Place is the bar within the bowling alley complete with a kitchen, exterior patio. If purchaser continues to use as a bowling alley, a full liquor license is included in purchase.