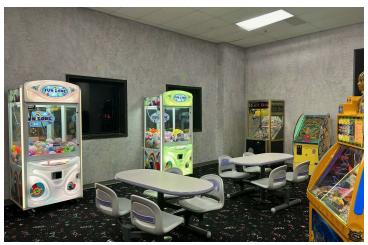

### PARTY ROOM/ARCADE

**For Information Contact:** 

**Allen Bartley** 

219.384.7299

abartley@commercialin-sites.com

#### PROPERTY OVERVIEW

Excellent investment opportunity for a well maintained bowling alley or can be redeveloped into an alternate use. This is a 19,000 SF building currently used as the Wheatfield Lanes. Interior features include: A State of the Art 12 lane bowling alley equipped with a large arcade area, 3 private party rooms, tables/chairs, computer room, manager's office, mechanical/electrical storage closet, men's and women's bathroom, locker area, and eating area. Mackie's Place is the bar within the bowling alley complete with a kitchen, exterior patio. If purchaser continues to use as a bowling alley, a full liquor license is included in purchase.