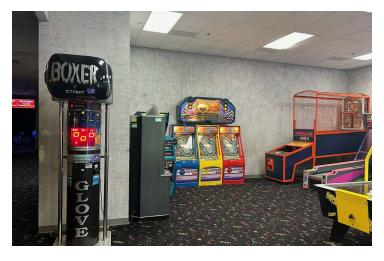

### PARTY ROOM/ARCADE

**For Information Contact:** 

**Allen Bartley** 

219.384.7299

abartley@commercialin-sites.com

#### PROPERTY OVERVIEW

Excellent investment opportunity for a well maintained bowling alley or can be redeveloped into an alternate use. This is a 19,000 SF building currently used as the Wheatfield Lanes. Interior features include: A State of the Art 12 lane bowling alley equipped with a large arcade area, 3 private party rooms, tables/chairs, computer room, manager's office, mechanical/electrical storage closet, men's and women's bathroom, locker area, and eating area. Mackie's Place is the bar within the bowling alley complete with a kitchen, exterior patio. If purchaser continues to use as a bowling alley, a full liquor license is included in purchase.