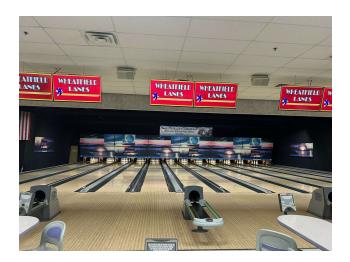

#### PROPERTY OVERVIEW

Excellent investment opportunity for a well maintained bowling alley or can be redeveloped into an alternate use. This is a 19,000 SF building currently used as the Wheatfield Lanes. Interior features include: A State of the Art 12 lane bowling alley equipped with a large arcade area, 3 private party rooms, tables/chairs, computer room, manager's office, mechanical/electrical storage closet, men's and women's bathroom, locker area, and eating area. Mackie's Place is the bar within the bowling alley complete with a kitchen, exterior patio. If purchaser continues to use as a bowling alley, a full liquor license is included in purchase.

### **BOWLING ALLEY/SNACK BAR**

**For Information Contact:** 

**Allen Bartley** 

219.384.7299

abartley@commercialin-sites.com