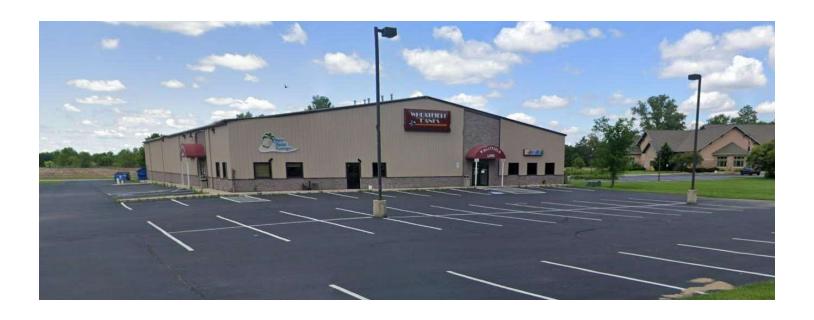

#### PROPERTY OVERVIEW

Excellent investment opportunity for a well maintained bowling alley or can be redeveloped into an alternate use. This is a 19,000 SF building currently used as the Wheatfield Lanes. Interior features include: A State of the Art 12 lane bowling alley equipped with a large arcade area, 3 private party rooms, tables/chairs, computer room, manager's office, mechanical/electrical storage closet, men's and women's bathroom, locker area, and eating area. Mackie's Place is the bar within the bowling alley complete with a kitchen, exterior patio. If purchaser continues to use as a bowling alley, a full liquor license is included in purchase.

#### **LOCATION OVERVIEW**

Located in Wheatfield, Indiana. I65 South to exit 240 Lowell/Hebron (Route 2) go east 5 miles to U.S. 231 and go south 5 miles to Country Road 1400 N to Country Road 700 W also known as Orchid Street SE to U.S. 231 south (aka Route 10) and go east for 3 miles to Main Street north to Westgate Drive west to building. Property is located 22 miles northeast of Rensselaer, 65 miles north of Lafayette, 90 miles south of Valparaiso, 83 miles south of Merrillville and 124 miles south of Chicago. Near Franciscan Wheatfield Health Center, Three Strands Cafe, Upper Cuts Salon, Edward Jones, United State Post Office, Dollar General, Excel Automotive and Casey's Pizza.