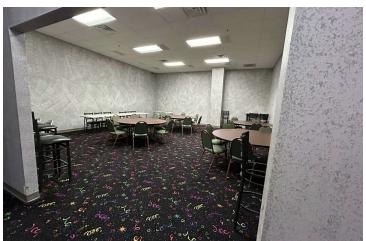

### PARTY ROOM/ARCADE

**For Information Contact:** 

**Allen Bartley** 

219.384.7299

abartley@commercialin-sites.com

#### PROPERTY OVERVIEW

Excellent investment opportunity for a well maintained bowling alley or can be redeveloped into an alternate use. This is a 19,000 SF building currently used as the Wheatfield Lanes. Interior features include: A State of the Art 12 lane bowling alley equipped with a large arcade area, 3 private party rooms, tables/chairs, computer room, manager's office, mechanical/electrical storage closet, men's and women's bathroom, locker area, and eating area. Mackie's Place is the bar within the bowling alley complete with a kitchen, exterior patio. If purchaser continues to use as a bowling alley, a full liquor license is included in purchase.