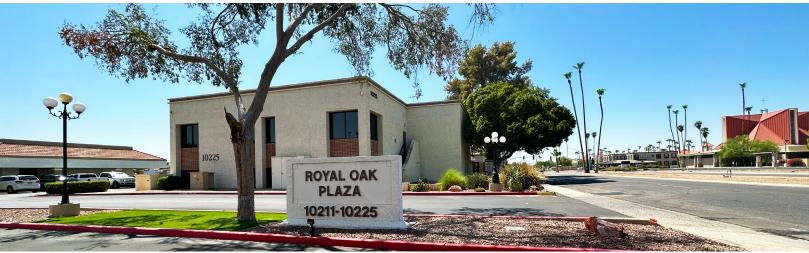

# Royal Oak Professional Plaza

10225 W Thunderbird Blvd. Sun City, AZ 85351

#### **Space Profile:**

Floors 2

**Building Size** 7,781 RSF

Year Built 1983

**Building** Office/Medical (Office Park)

SubmarketArrowheadParking5/1000

Zoning C-1

**Parcel Number** 200-81-835

#### **Building Features:**

- Freestanding office building with abundant parking
- Great visibility on Thunderbird Boulevard
- Located on the Banner Boswell Medical Center campus
- Ideal location for a professional or Medical office