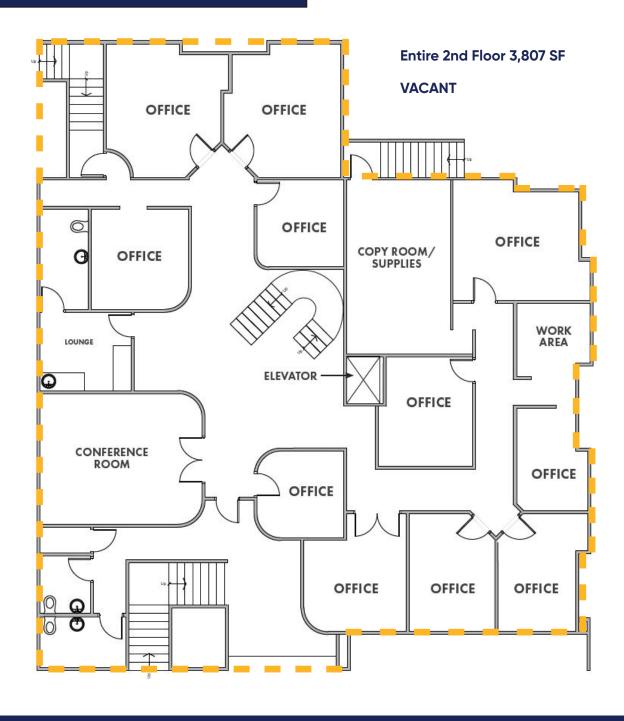

s



#### 1st Floor:

Suite A 2,624 SF - Vacant

Suite B 1,350 SF - Occupied

#### 2nd Floor:

3,807 SF - Vacant

#### For More Information:



Rod Beach 602.690.7050 rbeach@cresa.com



Jason Malcolm 480.326.4579 jmalcolm@cresa.com



#### Map:



#### **Building Features:**

- Freestanding office building with abundant parking
- Great visibility on Thunderbird Boulevard
- Located on the Banner Boswell Medical Center campus
- Ideal location for a professional or Medical office

#### For More Information:



Rod Beach 602.690.7050 rbeach@cresa.com



Jason Malcolm 480.326.4579 jmalcolm@cresa.com

# Royal Oak Professional Plaza

10225 W Thunderbird Blvd.

# Floor Plan | 1st Floor ± 3,974 SF





# Royal Oak Professional Plaza

10225 W Thunderbird Blvd.

# Floor Plan | 2nd Floor ± 3,807 SF









# Royal Oak Professional Plaza

10225 W Thunderbird Blvd.









Cresa © 2019. All rights reserved. The information contained in this document has been obtained from sources believed reliable. While Cresa does not doubt its accuracy, Cresa has not verified it and makes no guarantee, warranty, or representation about it. It is your responsibility to independently confirm its accuracy and completeness. Any projections, opinions, assumptions or estimates used are for example only and do not represent the current or future performance of the property. The value of this transaction to you depends on tax and other factors which should be evaluated by your tax, financial and legal advisors. You and your advisors should conduct a careful, independent investigation of the property to dete