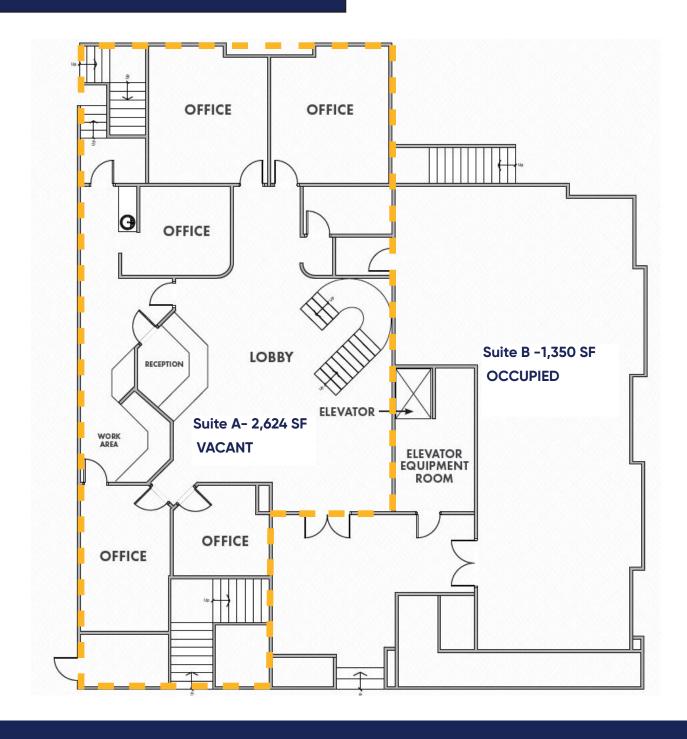

# Floor Plan | 1st Floor ± 3,974 SF

#### 1st Floor:

Suite A 2,624 SF - Vacant

Suite B 1,350 SF - Occupied