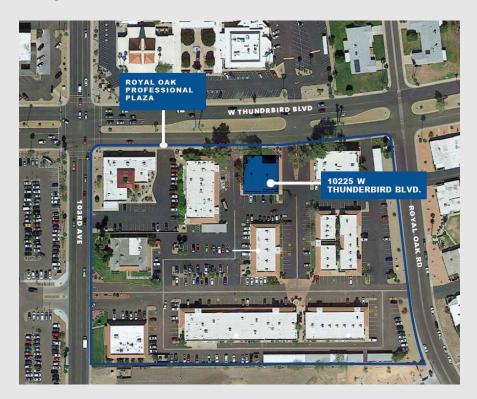

#### Map:

#### **Building Features:**

- Freestanding office building with abundant parking
- Great visibility on Thunderbird Boulevard
- Located on the Banner Boswell Medical Center campus
- Ideal location for a professional or Medical office