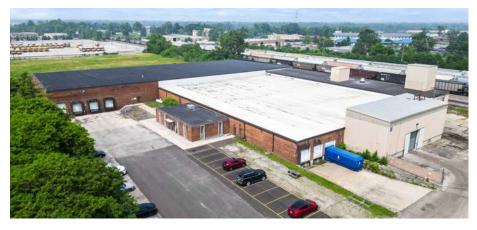

### **RAIL-ACCESSIBLE INDUSTRIAL WAREHOUSE FOR SALE**

±86,000 SF rail-accessible industrial building situated on 3.84 acres For Sale. This conveniently-located facility features up to a 27' ceiling height, providing ample clearance for storage, manufacturing, or any other industrial operations. Additionally, the building includes seven (7) dock doors, three (3) 14' drive-in doors, 42' x 34' column spacing, and 480V/600 amp electric. The layout and flexibility of this space would allow smaller spaces to be created and the seller may consider a leaseback of 1/3 of the building.

## **PROPERTY SUMMARY**

| Sale Price            | \$6,399,000                                                                                                               |
|-----------------------|---------------------------------------------------------------------------------------------------------------------------|
| Size                  | 86,386 SF                                                                                                                 |
| Office Space          | 4,210 SF                                                                                                                  |
| Acreage               | 3.84 Acres                                                                                                                |
| Year Built            | 1966                                                                                                                      |
| Zoning                | Manufacturing, M                                                                                                          |
| Parcel ID             | 010-117305-00                                                                                                             |
| Sprinklered           | Yes                                                                                                                       |
| Dock-Doors            | Seven (7)                                                                                                                 |
| Drive-Ins             | Three (3) - 14' Clearance                                                                                                 |
| Ceiling Height        | Up to 27'                                                                                                                 |
| Column Spacing        | 42' x 34'                                                                                                                 |
| Immediate Rail Access | Yes                                                                                                                       |
| Roof                  | Installed 2011                                                                                                            |
| Power                 | 480V / 600 AMP                                                                                                            |
| Airport Access        | <ul><li>Rickenbacker International (LCK)</li><li>John Glenn International (CMH)</li></ul>                                 |
| Additional Notes      | <ul><li>Heated Warehouse</li><li>Limited Exterior Storage</li><li>Fenced Lot</li><li>Possible Lease-Back Option</li></ul> |