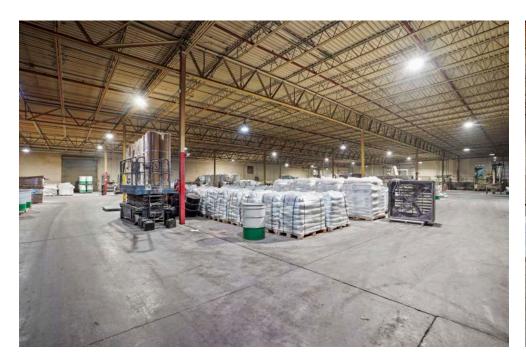

### **RAIL-ACCESSIBLE INDUSTRIAL WAREHOUSE FOR SALE**

±86,000 SF rail-accessible industrial building situated on 3.84 acres For Sale. This conveniently-located facility features up to a 27' ceiling height, providing ample clearance for storage, manufacturing, or any other industrial operations. Additionally, the building includes seven (7) dock doors, three (3) 14' drive-in doors, 42' x 34' column spacing, and 480V/600 amp electric. The layout and flexibility of this space would allow smaller spaces to be created and the seller may consider a leaseback of 1/3 of the building.

## **PROPERTY SUMMARY**

| Sale Price            | \$6,399,000                                                                                                               |
|-----------------------|---------------------------------------------------------------------------------------------------------------------------|
| Size                  | 86,386 SF                                                                                                                 |
| Office Space          | 4,210 SF                                                                                                                  |
| Acreage               | 3.84 Acres                                                                                                                |
| Year Built            | 1966                                                                                                                      |
| Zoning                | Manufacturing, M                                                                                                          |
| Parcel ID             | 010-117305-00                                                                                                             |
| Sprinklered           | Yes                                                                                                                       |
| Dock-Doors            | Seven (7)                                                                                                                 |
| Drive-Ins             | Three (3) - 14' Clearance                                                                                                 |
| Ceiling Height        | Up to 27'                                                                                                                 |
| Column Spacing        | 42' x 34'                                                                                                                 |
| Immediate Rail Access | Yes                                                                                                                       |
| Roof                  | Installed 2011                                                                                                            |
| Power                 | 480V / 600 AMP                                                                                                            |
| Airport Access        | <ul><li>Rickenbacker International (LCK)</li><li>John Glenn International (CMH)</li></ul>                                 |
| Additional Notes      | <ul><li>Heated Warehouse</li><li>Limited Exterior Storage</li><li>Fenced Lot</li><li>Possible Lease-Back Option</li></ul> |

## **WAREHOUSE**