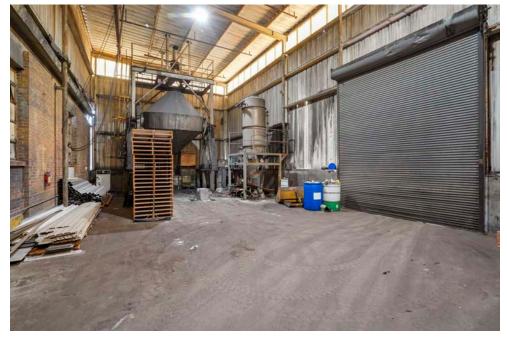

### **RAIL-ACCESSIBLE INDUSTRIAL WAREHOUSE FOR SALE**

±86,000 SF rail-accessible industrial building situated on 3.84 acres For Sale. This conveniently-located facility features up to a 27' ceiling height, providing ample clearance for storage, manufacturing, or any other industrial operations. Additionally, the building includes seven (7) dock doors, three (3) 14' drive-in doors, 42' x 34' column spacing, and 480V/600 amp electric. The layout and flexibility of this space would allow smaller spaces to be created and the seller may consider a leaseback of 1/3 of the building.

## **PROPERTY SUMMARY**

| Sale Price            | \$6,399,000                                                                                                               |
|-----------------------|---------------------------------------------------------------------------------------------------------------------------|
| Size                  | 86,386 SF                                                                                                                 |
| Office Space          | 4,210 SF                                                                                                                  |
| Acreage               | 3.84 Acres                                                                                                                |
| Year Built            | 1966                                                                                                                      |
| Zoning                | Manufacturing, M                                                                                                          |
| Parcel ID             | 010-117305-00                                                                                                             |
| Sprinklered           | Yes                                                                                                                       |
| Dock-Doors            | Seven (7)                                                                                                                 |
| Drive-Ins             | Three (3) - 14' Clearance                                                                                                 |
| Ceiling Height        | Up to 27'                                                                                                                 |
| Column Spacing        | 42' x 34'                                                                                                                 |
| Immediate Rail Access | Yes                                                                                                                       |
| Roof                  | Installed 2011                                                                                                            |
| Power                 | 480V / 600 AMP                                                                                                            |
| Airport Access        | <ul><li>Rickenbacker International (LCK)</li><li>John Glenn International (CMH)</li></ul>                                 |
| Additional Notes      | <ul><li>Heated Warehouse</li><li>Limited Exterior Storage</li><li>Fenced Lot</li><li>Possible Lease-Back Option</li></ul> |

## **WAREHOUSE**