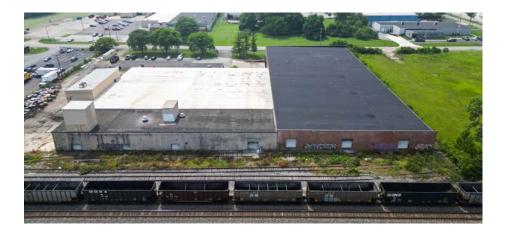

### **RAIL-ACCESSIBLE INDUSTRIAL WAREHOUSE FOR SALE**

±86,000 SF rail-accessible industrial building situated on 3.84 acres For Sale. This conveniently-located facility features up to a 27' ceiling height, providing ample clearance for storage, manufacturing, or any other industrial operations. Additionally, the building includes seven (7) dock doors, three (3) 14' drive-in doors, 42' x 34' column spacing, and 480V/600 amp electric. The layout and flexibility of this space would allow smaller spaces to be created and the seller may consider a leaseback of 1/3 of the building.

## **PROPERTY SUMMARY**

| Sale Price            | \$6,399,000                                                                                                               |
|-----------------------|---------------------------------------------------------------------------------------------------------------------------|
| Size                  | 86,386 SF                                                                                                                 |
| Office Space          | 4,210 SF                                                                                                                  |
| Acreage               | 3.84 Acres                                                                                                                |
| Year Built            | 1966                                                                                                                      |
| Zoning                | Manufacturing, M                                                                                                          |
| Parcel ID             | 010-117305-00                                                                                                             |
| Sprinklered           | Yes                                                                                                                       |
| Dock-Doors            | Seven (7)                                                                                                                 |
| Drive-Ins             | Three (3) - 14' Clearance                                                                                                 |
| Ceiling Height        | Up to 27'                                                                                                                 |
| Column Spacing        | 42' x 34'                                                                                                                 |
| Immediate Rail Access | Yes                                                                                                                       |
| Roof                  | Installed 2011                                                                                                            |
| Power                 | 480V / 600 AMP                                                                                                            |
| Airport Access        | <ul><li>Rickenbacker International (LCK)</li><li>John Glenn International (CMH)</li></ul>                                 |
| Additional Notes      | <ul><li>Heated Warehouse</li><li>Limited Exterior Storage</li><li>Fenced Lot</li><li>Possible Lease-Back Option</li></ul> |