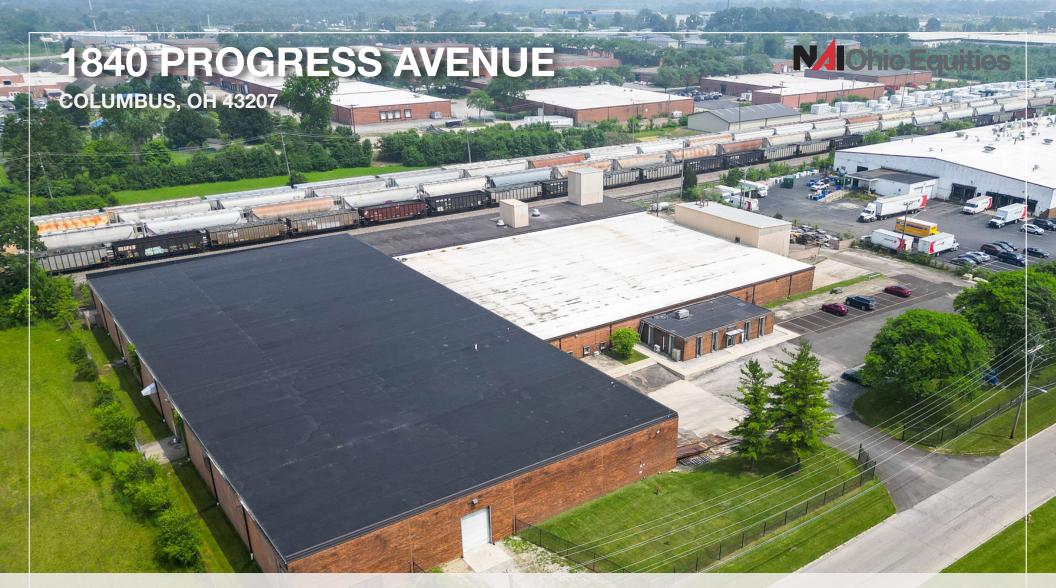

### **RAIL-ACCESSIBLE INDUSTRIAL WAREHOUSE FOR SALE**

±86,000 SF rail-accessible industrial building situated on 3.84 acres For Sale. This conveniently-located facility features up to a 27' ceiling height, providing ample clearance for storage, manufacturing, or any other industrial operations. Additionally, the building includes seven (7) dock doors, three (3) 14' drive-in doors, 42' x 34' column spacing, and 480V/600 amp electric. The layout and flexibility of this space would allow smaller spaces to be created and the seller may consider a leaseback of 1/3 of the building.

## **PROPERTY SUMMARY**

| Sale Price            | \$6,399,000                                                                                                               |
|-----------------------|---------------------------------------------------------------------------------------------------------------------------|
| Size                  | 86,386 SF                                                                                                                 |
| Office Space          | 4,210 SF                                                                                                                  |
| Acreage               | 3.84 Acres                                                                                                                |
| Year Built            | 1966                                                                                                                      |
| Zoning                | Manufacturing, M                                                                                                          |
| Parcel ID             | 010-117305-00                                                                                                             |
| Sprinklered           | Yes                                                                                                                       |
| Dock-Doors            | Seven (7)                                                                                                                 |
| Drive-Ins             | Three (3) - 14' Clearance                                                                                                 |
| Ceiling Height        | Up to 27'                                                                                                                 |
| Column Spacing        | 42' x 34'                                                                                                                 |
| Immediate Rail Access | Yes                                                                                                                       |
| Roof                  | Installed 2011                                                                                                            |
| Power                 | 480V / 600 AMP                                                                                                            |
| Airport Access        | <ul><li>Rickenbacker International (LCK)</li><li>John Glenn International (CMH)</li></ul>                                 |
| Additional Notes      | <ul><li>Heated Warehouse</li><li>Limited Exterior Storage</li><li>Fenced Lot</li><li>Possible Lease-Back Option</li></ul> |