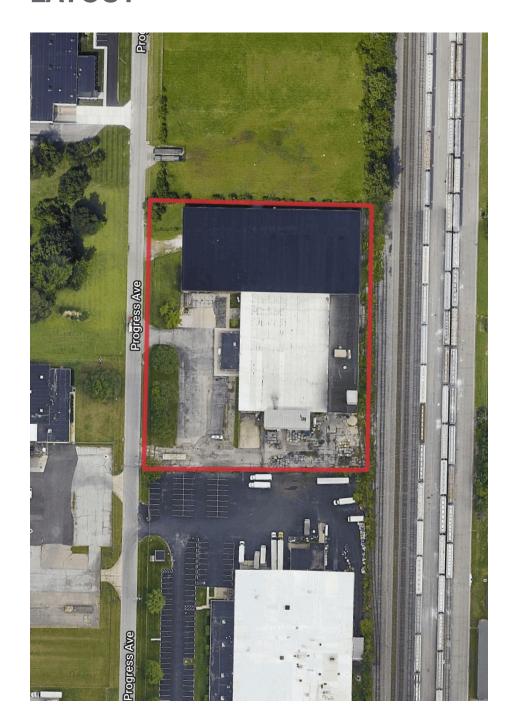

### **RAIL-ACCESSIBLE INDUSTRIAL WAREHOUSE FOR SALE**

±86,000 SF rail-accessible industrial building situated on 3.84 acres For Sale. This conveniently-located facility features up to a 27' ceiling height, providing ample clearance for storage, manufacturing, or any other industrial operations. Additionally, the building includes seven (7) dock doors, three (3) 14' drive-in doors, 42' x 34' column spacing, and 480V/600 amp electric. The layout and flexibility of this space would allow smaller spaces to be created and the seller may consider a leaseback of 1/3 of the building.

## **PROPERTY SUMMARY**

| Sale Price            | \$6,399,000                                                                                                               |
|-----------------------|---------------------------------------------------------------------------------------------------------------------------|
| Size                  | 86,386 SF                                                                                                                 |
| Office Space          | 4,210 SF                                                                                                                  |
| Acreage               | 3.84 Acres                                                                                                                |
| Year Built            | 1966                                                                                                                      |
| Zoning                | Manufacturing, M                                                                                                          |
| Parcel ID             | 010-117305-00                                                                                                             |
| Sprinklered           | Yes                                                                                                                       |
| Dock-Doors            | Seven (7)                                                                                                                 |
| Drive-Ins             | Three (3) - 14' Clearance                                                                                                 |
| Ceiling Height        | Up to 27'                                                                                                                 |
| Column Spacing        | 42' x 34'                                                                                                                 |
| Immediate Rail Access | Yes                                                                                                                       |
| Roof                  | Installed 2011                                                                                                            |
| Power                 | 480V / 600 AMP                                                                                                            |
| Airport Access        | <ul><li>Rickenbacker International (LCK)</li><li>John Glenn International (CMH)</li></ul>                                 |
| Additional Notes      | <ul><li>Heated Warehouse</li><li>Limited Exterior Storage</li><li>Fenced Lot</li><li>Possible Lease-Back Option</li></ul> |

## **LOCATION**

STAMBAUGH-ELWOOD