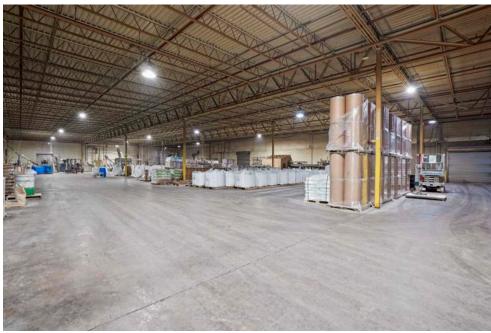

### **RAIL-ACCESSIBLE INDUSTRIAL WAREHOUSE FOR SALE**

±86,000 SF rail-accessible industrial building situated on 3.84 acres For Sale. This conveniently-located facility features up to a 27' ceiling height, providing ample clearance for storage, manufacturing, or any other industrial operations. Additionally, the building includes seven (7) dock doors, three (3) 14' drive-in doors, 42' x 34' column spacing, and 480V/600 amp electric. The layout and flexibility of this space would allow smaller spaces to be created and the seller may consider a leaseback of 1/3 of the building.

## **PROPERTY SUMMARY**

| Sale Price            | \$6,399,000                                                                                                               |
|-----------------------|---------------------------------------------------------------------------------------------------------------------------|
| Size                  | 86,386 SF                                                                                                                 |
| Office Space          | 4,210 SF                                                                                                                  |
| Acreage               | 3.84 Acres                                                                                                                |
| Year Built            | 1966                                                                                                                      |
| Zoning                | Manufacturing, M                                                                                                          |
| Parcel ID             | 010-117305-00                                                                                                             |
| Sprinklered           | Yes                                                                                                                       |
| Dock-Doors            | Seven (7)                                                                                                                 |
| Drive-Ins             | Three (3) - 14' Clearance                                                                                                 |
| Ceiling Height        | Up to 27'                                                                                                                 |
| Column Spacing        | 42' x 34'                                                                                                                 |
| Immediate Rail Access | Yes                                                                                                                       |
| Roof                  | Installed 2011                                                                                                            |
| Power                 | 480V / 600 AMP                                                                                                            |
| Airport Access        | <ul><li>Rickenbacker International (LCK)</li><li>John Glenn International (CMH)</li></ul>                                 |
| Additional Notes      | <ul><li>Heated Warehouse</li><li>Limited Exterior Storage</li><li>Fenced Lot</li><li>Possible Lease-Back Option</li></ul> |

## **WAREHOUSE**