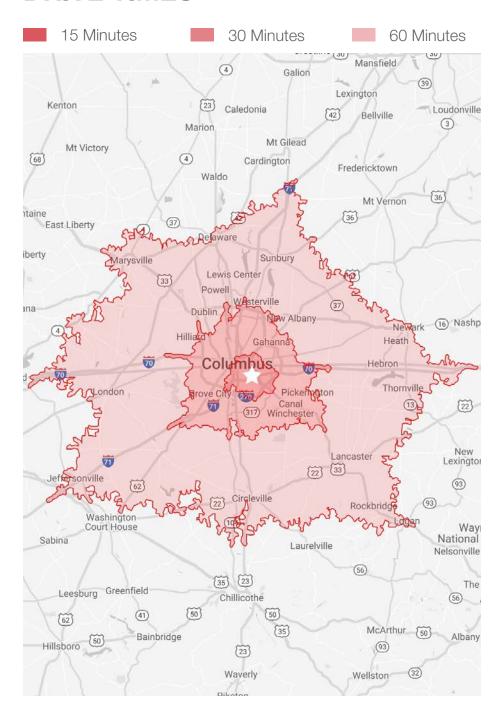

### **DRIVE TIMES**

**INTERSTATE 70** 

**INTERSTATE 270** 

**INTERSTATE 71** 

DOWNTOWN COLUMBUS

JOHN GLENN INTERNATIONAL AIRPORT (CMH)

RICKENBACKER INTERNATIONAL AIRPORT (LCK)