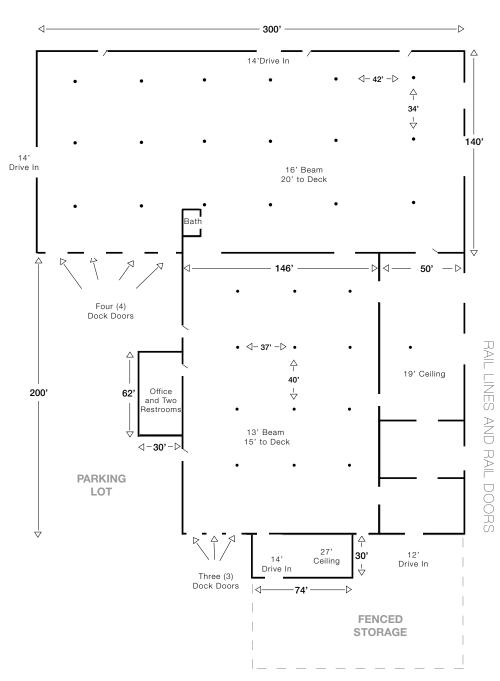

## **LAYOUT**

### **RAIL-ACCESSIBLE INDUSTRIAL WAREHOUSE FOR SALE**

±86,000 SF rail-accessible industrial building situated on 3.84 acres For Sale. This conveniently-located facility features up to a 27' ceiling height, providing ample clearance for storage, manufacturing, or any other industrial operations. Additionally, the building includes seven (7) dock doors, three (3) 14' drive-in doors, 42' x 34' column spacing, and 480V/600 amp electric. The layout and flexibility of this space would allow smaller spaces to be created and the seller may consider a leaseback of 1/3 of the building.

## **PROPERTY SUMMARY**

| Sale Price            | \$6,399,000                                                                                                               |
|-----------------------|---------------------------------------------------------------------------------------------------------------------------|
| Size                  | 86,386 SF                                                                                                                 |
| Office Space          | 4,210 SF                                                                                                                  |
| Acreage               | 3.84 Acres                                                                                                                |
| Year Built            | 1966                                                                                                                      |
| Zoning                | Manufacturing, M                                                                                                          |
| Parcel ID             | 010-117305-00                                                                                                             |
| Sprinklered           | Yes                                                                                                                       |
| Dock-Doors            | Seven (7)                                                                                                                 |
| Drive-Ins             | Three (3) - 14' Clearance                                                                                                 |
| Ceiling Height        | Up to 27'                                                                                                                 |
| Column Spacing        | 42' x 34'                                                                                                                 |
| Immediate Rail Access | Yes                                                                                                                       |
| Roof                  | Installed 2011                                                                                                            |
| Power                 | 480V / 600 AMP                                                                                                            |
| Airport Access        | <ul><li>Rickenbacker International (LCK)</li><li>John Glenn International (CMH)</li></ul>                                 |
| Additional Notes      | <ul><li>Heated Warehouse</li><li>Limited Exterior Storage</li><li>Fenced Lot</li><li>Possible Lease-Back Option</li></ul> |