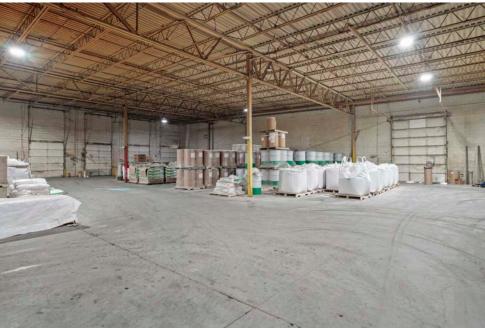

### **RAIL-ACCESSIBLE INDUSTRIAL WAREHOUSE FOR SALE**

±86,000 SF rail-accessible industrial building situated on 3.84 acres For Sale. This conveniently-located facility features up to a 27' ceiling height, providing ample clearance for storage, manufacturing, or any other industrial operations. Additionally, the building includes seven (7) dock doors, three (3) 14' drive-in doors, 42' x 34' column spacing, and 480V/600 amp electric. The layout and flexibility of this space would allow smaller spaces to be created and the seller may consider a leaseback of 1/3 of the building.

## **PROPERTY SUMMARY**

| Sale Price            | \$6,399,000                                                                                                               |
|-----------------------|---------------------------------------------------------------------------------------------------------------------------|
| Size                  | 86,386 SF                                                                                                                 |
| Office Space          | 4,210 SF                                                                                                                  |
| Acreage               | 3.84 Acres                                                                                                                |
| Year Built            | 1966                                                                                                                      |
| Zoning                | Manufacturing, M                                                                                                          |
| Parcel ID             | 010-117305-00                                                                                                             |
| Sprinklered           | Yes                                                                                                                       |
| Dock-Doors            | Seven (7)                                                                                                                 |
| Drive-Ins             | Three (3) - 14' Clearance                                                                                                 |
| Ceiling Height        | Up to 27'                                                                                                                 |
| Column Spacing        | 42' x 34'                                                                                                                 |
| Immediate Rail Access | Yes                                                                                                                       |
| Roof                  | Installed 2011                                                                                                            |
| Power                 | 480V / 600 AMP                                                                                                            |
| Airport Access        | <ul><li>Rickenbacker International (LCK)</li><li>John Glenn International (CMH)</li></ul>                                 |
| Additional Notes      | <ul><li>Heated Warehouse</li><li>Limited Exterior Storage</li><li>Fenced Lot</li><li>Possible Lease-Back Option</li></ul> |

## **WAREHOUSE**