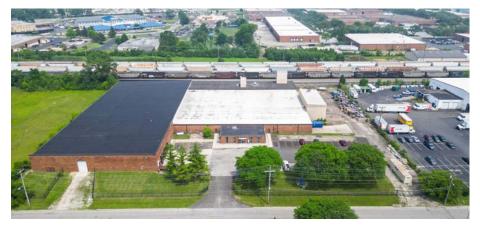

### **RAIL-ACCESSIBLE INDUSTRIAL WAREHOUSE FOR SALE**

±86,000 SF rail-accessible industrial building situated on 3.84 acres For Sale. This conveniently-located facility features up to a 27' ceiling height, providing ample clearance for storage, manufacturing, or any other industrial operations. Additionally, the building includes seven (7) dock doors, three (3) 14' drive-in doors, 42' x 34' column spacing, and 480V/600 amp electric. The layout and flexibility of this space would allow smaller spaces to be created and the seller may consider a leaseback of 1/3 of the building.

## **PROPERTY SUMMARY**

| Sale Price            | \$6,399,000                                                                                                               |
|-----------------------|---------------------------------------------------------------------------------------------------------------------------|
| Size                  | 86,386 SF                                                                                                                 |
| Office Space          | 4,210 SF                                                                                                                  |
| Acreage               | 3.84 Acres                                                                                                                |
| Year Built            | 1966                                                                                                                      |
| Zoning                | Manufacturing, M                                                                                                          |
| Parcel ID             | 010-117305-00                                                                                                             |
| Sprinklered           | Yes                                                                                                                       |
| Dock-Doors            | Seven (7)                                                                                                                 |
| Drive-Ins             | Three (3) - 14' Clearance                                                                                                 |
| Ceiling Height        | Up to 27'                                                                                                                 |
| Column Spacing        | 42' x 34'                                                                                                                 |
| Immediate Rail Access | Yes                                                                                                                       |
| Roof                  | Installed 2011                                                                                                            |
| Power                 | 480V / 600 AMP                                                                                                            |
| Airport Access        | <ul><li>Rickenbacker International (LCK)</li><li>John Glenn International (CMH)</li></ul>                                 |
| Additional Notes      | <ul><li>Heated Warehouse</li><li>Limited Exterior Storage</li><li>Fenced Lot</li><li>Possible Lease-Back Option</li></ul> |