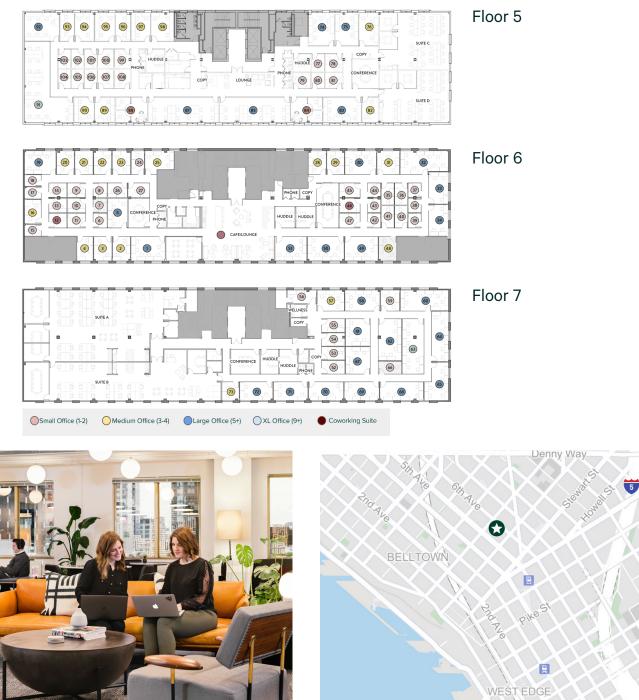

US



# Downtown Seattle

#### 2033 6th Avenue, Suites 500, 600 & 700 | Seattle, WA 98121



### Private Offices and Suites

42,639 RSF 59 Offices

59 Onces

9 Conference Rooms

Boasting the highest customer satisfaction in the flexible office industry, Industrious locations offer best-in-class options for coworking, private offices and suites, and ondemand meeting space. With flexible terms and all-inclusive pricing, members also have access to locations in 65+ markets in the U.S., U.K., Europe, and Asia.

- Private conference rooms
- Wellness room
- Office supplies
- Unlimited color printing
- Fast, secure Wi-Fi

- Daily breakfast & craft coffee
- Professional grade cleaning
- Mail and packaging
- Community events
- Onsite event space & dining options





# 🛱 INDUSTRIOUS

## Floorplan



CBRE

E Pike St

### **Contact Us**

Scotta Ashcraft Senior Vice President +1 206 292 6063 scotta.ashcraft@cbre.com Leah Masson Vice President +1 206 292 6080 leah.masson@cbre.com

© 2022 CBRE, Inc. All rights reserved. This information has been obtained from sources believed reliable, but has not been verified for accuracy or completeness. You should conduct a careful, independent investigation of the property and verify all information. Any reliance on this information is solely at your own risk. CBRE and the CBRE logo are service marks of CBRE, Inc. All other marks displayed on this document are the property of their respective owners, and the use of such logos does not imply any affiliation with or endorsement of CBRE. Photos herein are the property of their respective owners. Use of