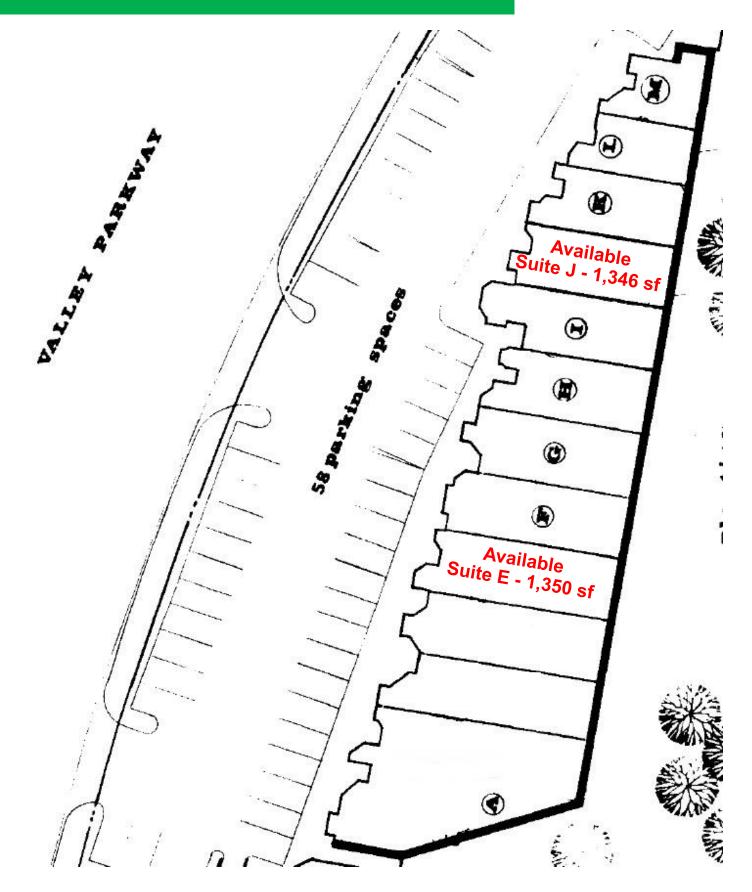

# Demographics 2014 (Est.) 1 Mile 3 Miles 5 Miles Total Population 12,914 135,231 216,072 Median Income \$41,394 \$47,452 \$51,954

\$1.95 psf NNN

Available:

Suite E - 1,350 SF

Suite J - 1,346 SF

37,321

Cars Per Day
W. Valley Parkway
& Tulip St.

### Site Plan

This information is compiled from data which we believe to be correct but no liability is assumed by this company as to accuracy of such data. v28

Nick Zech #01721457 858.232.2100 nzech@cdccommercial.com