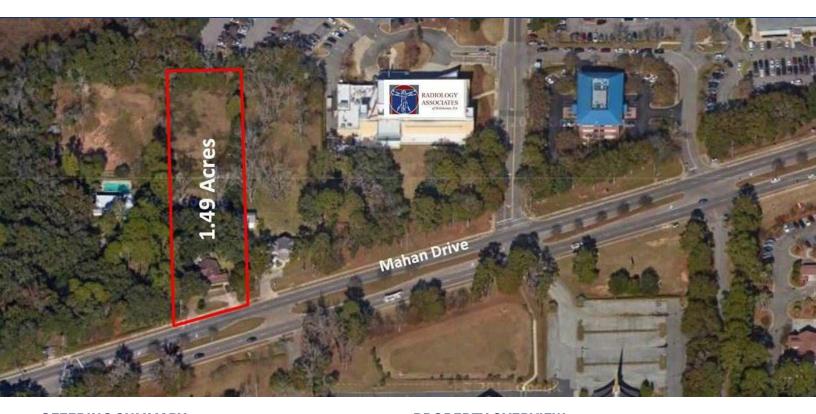

### 1.49 ACRES - DEVELOPMENT OPPORTUNITY

2214 MAHAN DRIVE, TALLAHASSEE, FL 32308

#### **PROPERTY OVERVIEW**

**DEVELOPMENT OPPORTUNITY** This lot includes a 1,772 sq. ft. single family dwelling on 1.49 acres and suitable for converting into an office. There is an additional 1.28 acre lot available that can also be purchased. Property is ideal for a medical or professional office, service business, veterinary clinic, daycare facility, bank or hotel, just to name a few options. This property is in close proximity to the hospitals, Eastwood Medical Plaza, Capital Circle NE, Magnolia Drive, Phillips Road and shopping & dining.

Excellent visibility and traffic count of 27,000 AADT.

Median cut on Mahan Drive.

#### **LOCATION OVERVIEW**

Parcel is located on Mahan Drive just West of Capital Circle NE and approximately 2.5 miles from Magnolia Dr. in Tallahassee, FL.

**Click For Zoning Information** 