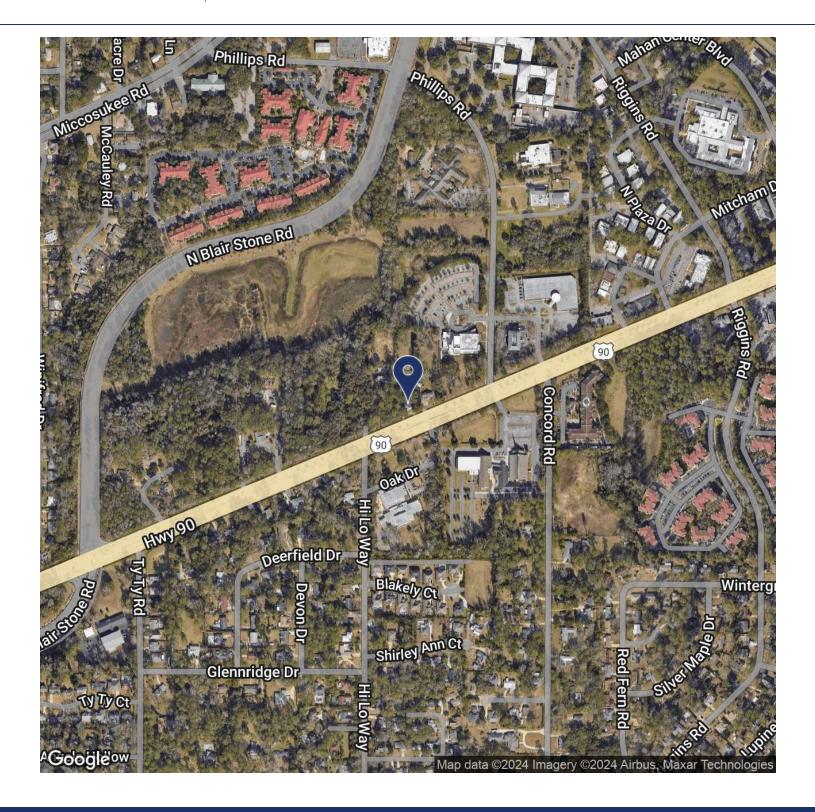

#### **LOCATION OVERVIEW**

Parcel is located on Mahan Drive just West of Capital Circle NE and approximately 2.5 miles from Magnolia Dr. in Tallahassee, FL.

**Click For Zoning Information** 

**LOCATION MAP** 