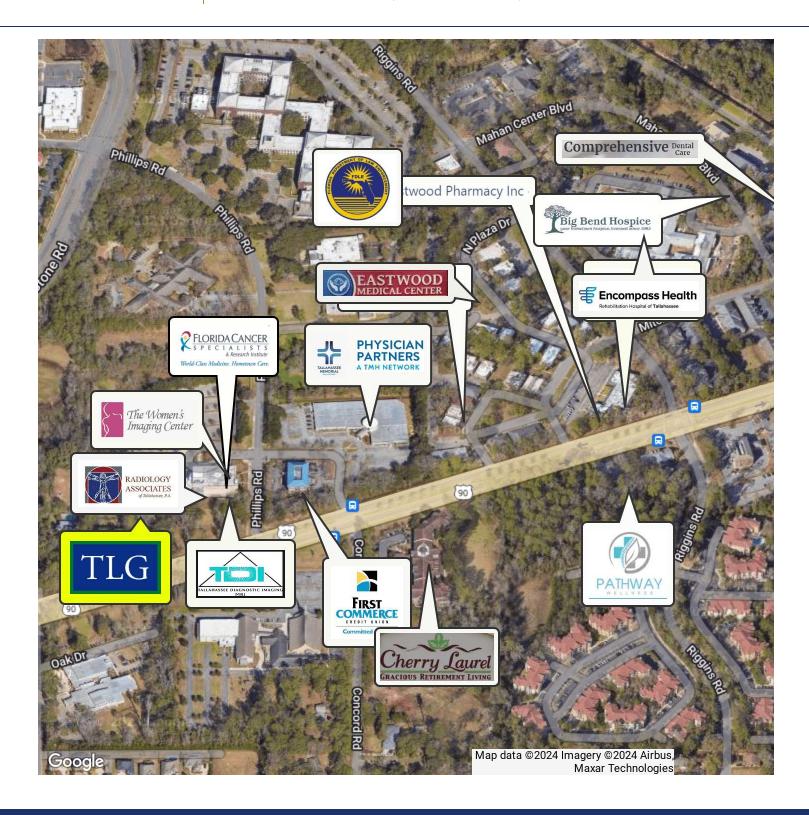

1.49 acres and suitable for converting into an office. There is an additional 1.28 acre lot available that can also be purchased. Property is ideal for a medical or professional office, service business, veterinary clinic, daycare facility, bank or hotel, just to name a few options. This property is in close proximity to the hospitals, Eastwood Medical Plaza, Capital Circle NE, Magnolia Drive, Phillips Road and shopping & dining.

Excellent visibility and traffic count of 27,000 AADT.

Median cut on Mahan Drive.

#### **LOCATION OVERVIEW**

Parcel is located on Mahan Drive just West of Capital Circle NE and approximately 2.5 miles from Magnolia Dr. in Tallahassee, FL.

**Click For Zoning Information** 





### MAHAN RETAILER MAP

# **1.49 ACRES**

2214 MAHAN DRIVE, TALLAHASSEE, FL 32308



Mark Beaudoin 850.545.0395 mbeaudoin@tlgproperty.com TLG REAL ESTATE SERVICES
uite 200. Tallahassee. FL 32309



1,772 SINGLE FAMILY DWELLING

# 1.49 ACRES - DEVELOPMENT OPPORTUNITY

2214 MAHAN DRIVE, TALLAHASSEE, FL 32308





Mark Beaudoin 850.545.0395 mbeaudoin@tlgproperty.com TLG REAL ESTATE SERVICES

3520 Thomasville Road, Suite 200, Tallahassee, FL 32309





1,772 SINGLE FAMILY DWELLING

# 1.49 ACRES - DEVELOPMENT OPPORTUNITY

2214 MAHAN DRIVE, TALLAHASSEE, FL 32308













Mark Beaudoin 850.545.0395 mbeaudoin@tlgproperty.com **TLG REAL ESTATE SERVICES** 

3520 Thomasville Road, Suite 200, Tallahassee, FL 32309





**LOCATION MAP** 

### 1.49 ACRES - DEVELOPMENT OPPORTUNITY

2214 MAHAN DRIVE, TALLAHASSEE, FL 32308



Mark Beaudoin 850.545.0395 mbeaudoin@tlgproperty.com **TLG