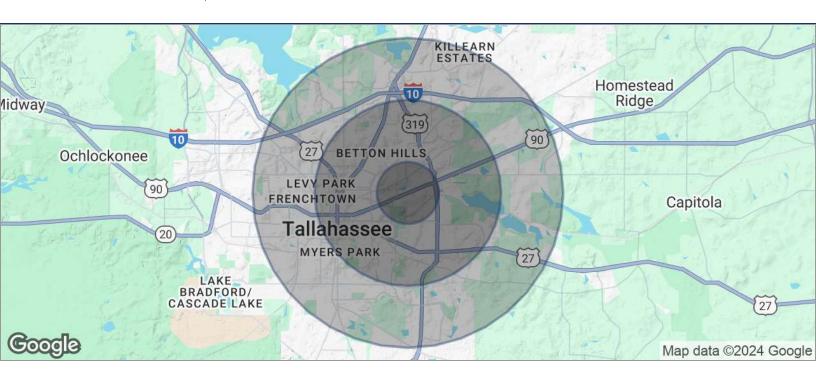

**DEMOGRAPHICS MAP** 

### 1.49 ACRES - DEVELOPMENT OPPORTUNITY

2214 MAHAN DRIVE, TALLAHASSEE, FL 32308

| POPULATION                           | 1 MILE                 | 3 MILES               | 5 MILES           |  |
|--------------------------------------|------------------------|-----------------------|-------------------|--|
| TOTAL POPULATION                     | 7,307                  | 60,448                | 155,191           |  |
| MEDIAN AGE                           | 36.3                   | 36.8                  | 33.4              |  |
| MEDIAN AGE (MALE)                    | 33.3                   | 35.4                  | 31.9              |  |
| MEDIAN AGE (FEMALE)                  | 38.9                   | 37.9                  | 34.7              |  |
|                                      |                        |                       |                   |  |
| HOUSEHOLDS & INCOME                  | 1 MILE                 | 3 MILES               | 5 MILES           |  |
| HOUSEHOLDS & INCOME TOTAL HOUSEHOLDS | <b>1 MILE</b><br>4,076 | <b>3 MILES</b> 30,840 | 5 MILES<br>73,103 |  |
|                                      |                        |                       |                   |  |
| TOTAL HOUSEHOLDS                     | 4,076                  | 30,840                | 73,103            |  |