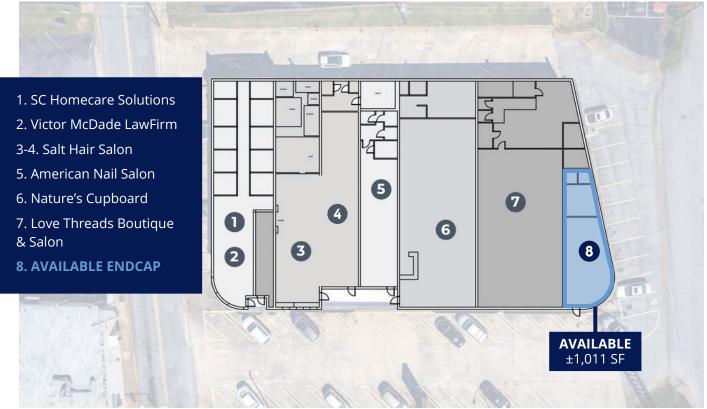

## Site Plan

#### **Property Features**

- Suite 8: ±1,011 SF available (endcap)
- 47 parking spaces
- ±23,000 VPD on N. Main Street
- Signalized intersection
- Located near downtown Anderson (1.2 mi)
- Located on busy retail corridor with numerous national retailers including TJ Maxx, Academy, Lowe's, Home Depot, Petsmart, Dick's, Kohl's, The Anderson Mall and Krispy Kreme.