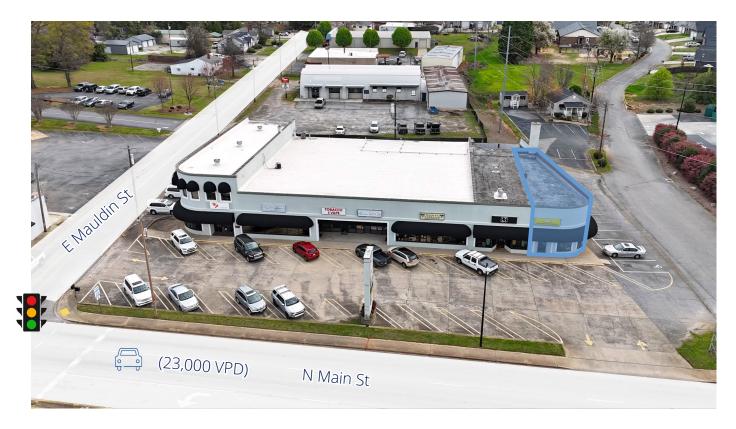

#### **Property Features**

- Suite 8: ±1,011 SF available (endcap)
- 47 parking spaces
- ±23,000 VPD on N. Main Street
- Signalized intersection
- Located near downtown Anderson (1.2 mi)
- Located on busy retail corridor with numerous national retailers including TJ Maxx, Academy, Lowe's, Home Depot, Petsmart, Dick's, Kohl's, The Anderson Mall and Krispy Kreme.