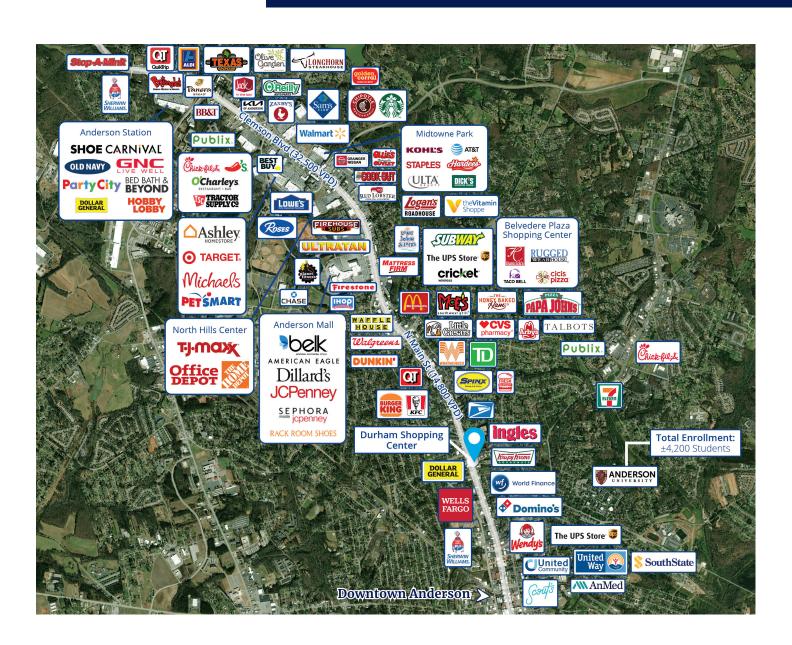

# Retail Node

#### **Property Features**

- Suite 8: ±1,011 SF available (endcap)
- 47 parking spaces
- ±23,000 VPD on N. Main Street
- Signalized intersection
- Located near downtown Anderson (1.2 mi)
- Located on busy retail corridor with numerous national retailers including TJ Maxx, Academy, Lowe's, Home Depot, Petsmart, Dick's, Kohl's, The Anderson Mall and Krispy Kreme.