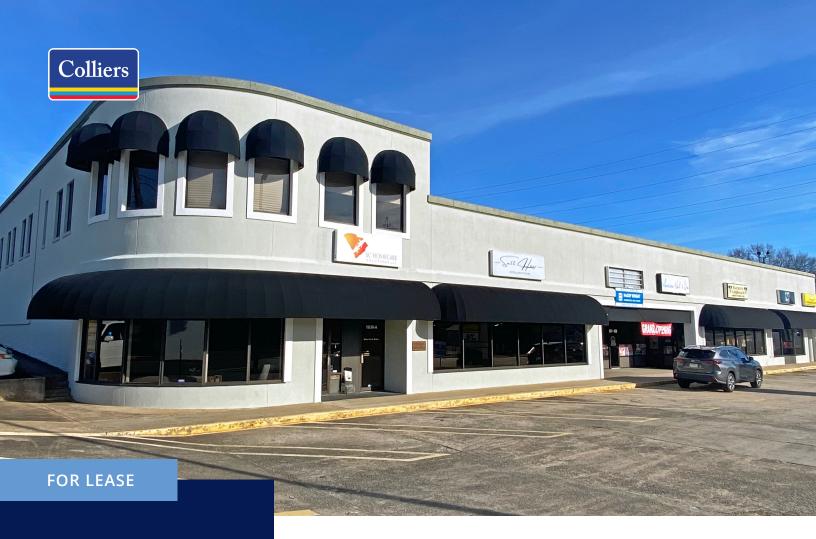

### **Durham Shopping Center**

1632 N. Main Street | Anderson, SC

Retail shopping center endcap for lease on Anderson's primary retail corridor

#### **Property Features**

- Suite 8: ±1,011 SF available (endcap)
- 47 parking spaces
- ±23,000 VPD on N. Main Street
- Signalized intersection
- Located near downtown Anderson (1.2 mi)
- Located on busy retail corridor with numerous national retailers including TJ Maxx, Academy, Lowe's, Home Depot, Petsmart, Dick's, Kohl's, The Anderson Mall and Krispy Kreme.