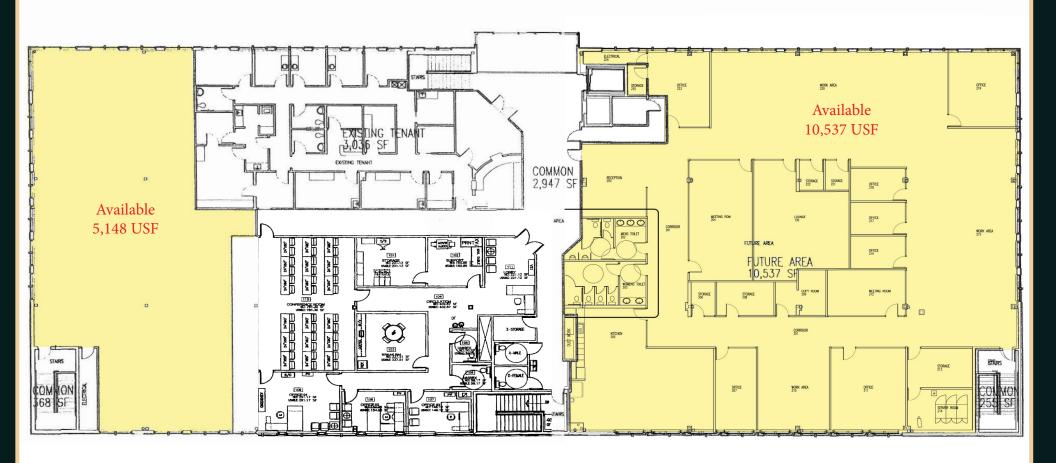

5,148 SF to 10,537 SF available on the Second Floor Call for Rates

Close to Catawba
Valley Medical Center
and Frye Regional
Treatment Center.

## **FLOOR PLAN**

**Dave Allison** Vice President dallison@srenc.com M: 704-301-5676

**Dave Allison** Vice President dallison@srenc.com M: 704-301-5676