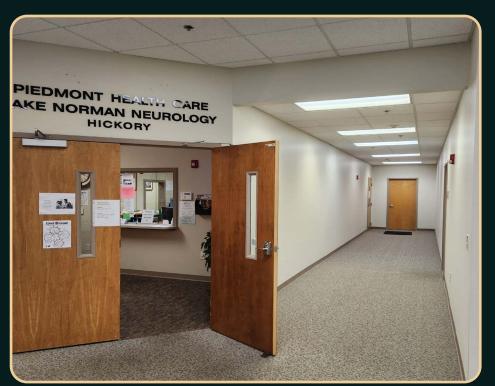

## Piedmont Professional Office Building

The Piedmont Professional Buiding is a premier medical office building in Hickory, North Carolina. The Piedmont Professional Building is well located between Hickory's two major medical centers and was developed in 2004 by and for Piedmont Cardiology Associates, now Frye Cardiology which occupies the entire ground floor. The second floor is a multi-tenant floor with some tenancy and vacancy as well. The common areas and tenant spaces have a bright contemporary atmosphere and the property is one of the few truly Class A Medical Office Buildings currently available in the Hickory sub-market.