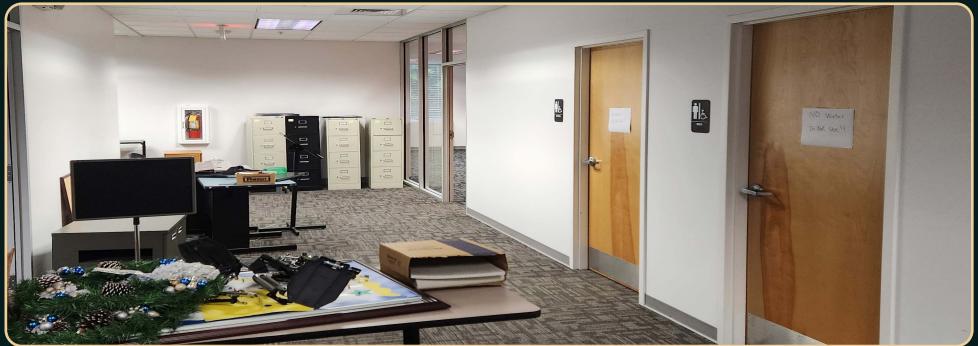

## Piedmont Professional Office Building

The Piedmont Professional Buiding is a premier medical office building in Hickory, North Carolina. The Piedmont Professional Building is well located between Hickory's two major medical centers and was developed in 2004 by and for Piedmont Cardiology Associates, now Frye Cardiology which occupies the entire ground floor. The second floor is a multi-tenant floor with some tenancy and vacancy as well. The common areas and tenant spaces have a bright contemporary atmosphere and the property is one of the few truly Class A Medical Office Buildings currently available in the Hickory sub-market.