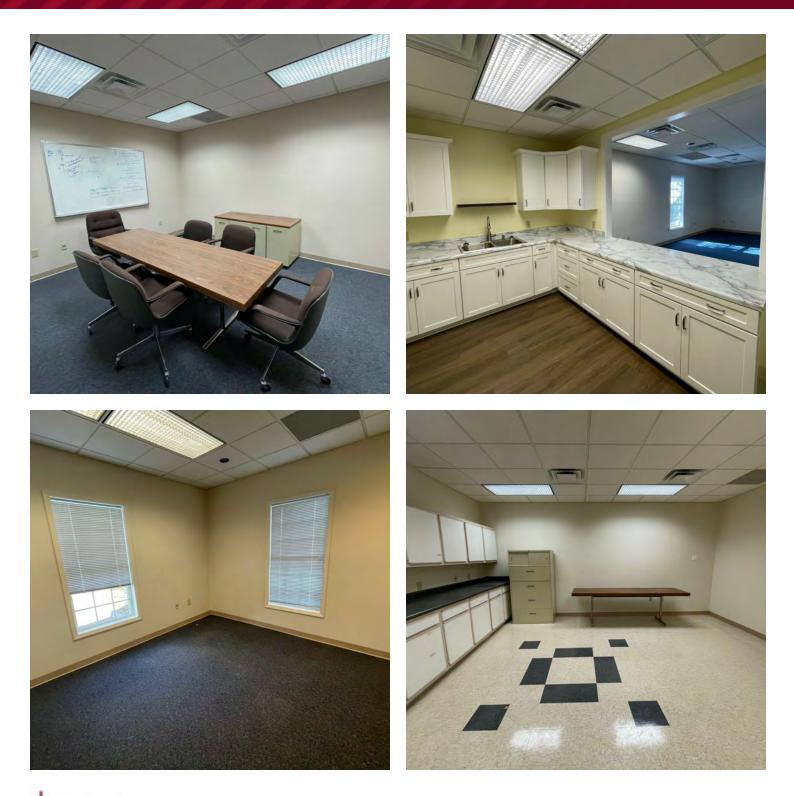

**192 SUMMERFIELD COURT ROANOKE, VA 24019** 

| OFFERING SUMMARY |             | PROPERTY OVERVIEW                                                                                                                                                                                                                                                                                                                         |
|------------------|-------------|-------------------------------------------------------------------------------------------------------------------------------------------------------------------------------------------------------------------------------------------------------------------------------------------------------------------------------------------|
| Sale Price:      | \$1,750,000 | Presented for sale by Stephen Pendergrass and Evan Zachmann of Poe<br>& Cronk Real Estate Group - 192 Summers Way is a multi-tenant<br>professional business center that is fully occupied. The building<br>measures 12,000 square feet with two levels serviced by an elevator.<br>The tenant mix is strong with secure leases in place. |
| Building Size:   | 12,000 SF   | PROPERTY HIGHLIGHTS                                                                                                                                                                                                                                                                                                                       |
|                  |             | Well-maintained and modern building                                                                                                                                                                                                                                                                                                       |
|                  |             | <ul> <li>Convenient access to major highways</li> </ul>                                                                                                                                                                                                                                                                                   |
| Zoning:          | Commercial  | <ul> <li>Attractive and professional curb appeal</li> </ul>                                                                                                                                                                                                                                                                               |
|                  |             | <ul> <li>Ample parking for tenants and visitors</li> </ul>                                                                                                                                                                                                                                                                                |
|                  |             | Strong rental income history                                                                                                                                                                                                                                                                                                              |
| Price / SF:      | \$145.83    | <ul> <li>Proximity to local amenities and service</li> </ul>                                                                                                                                                                                                                                                                              |