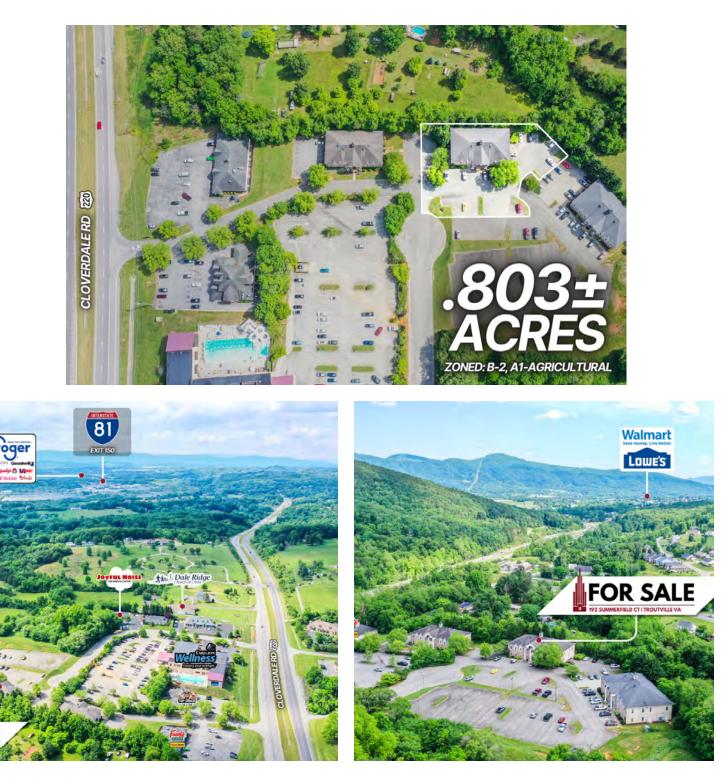

**192 SUMMERFIELD COURT ROANOKE, VA 24019** 

| OFFERING SUMMARY |             | PROPERTY OVERVIEW                                                                                                                                                                                                                                                                                                                         |
|------------------|-------------|-------------------------------------------------------------------------------------------------------------------------------------------------------------------------------------------------------------------------------------------------------------------------------------------------------------------------------------------|
| Sale Price:      | \$1,750,000 | Presented for sale by Stephen Pendergrass and Evan Zachmann of Poe<br>& Cronk Real Estate Group - 192 Summers Way is a multi-tenant<br>professional business center that is fully occupied. The building<br>measures 12,000 square feet with two levels serviced by an elevator.<br>The tenant mix is strong with secure leases in place. |
| Building Size:   | 12,000 SF   | PROPERTY HIGHLIGHTS                                                                                                                                                                                                                                                                                                                       |
|                  |             | Well-maintained and modern building                                                                                                                                                                                                                                                                                                       |
|                  |             | <ul> <li>Convenient access to major highways</li> </ul>                                                                                                                                                                                                                                                                                   |
| Zoning:          | Commercial  | <ul> <li>Attractive and professional curb appeal</li> </ul>                                                                                                                                                                                                                                                                               |
|                  |             | <ul> <li>Ample parking for tenants and visitors</li> </ul>                                                                                                                                                                                                                                                                                |
|                  |             | Strong rental income history                                                                                                                                                                                                                                                                                                              |
| Price / SF:      | \$145.83    | <ul> <li>Proximity to local amenities and service</li> </ul>                                                                                                                                                                                                                                                                              |