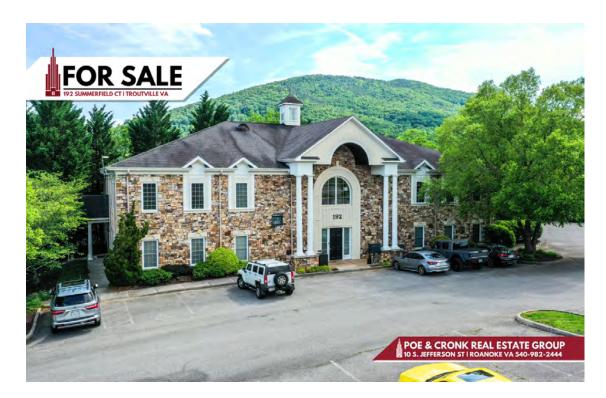

**192 SUMMERFIELD COURT ROANOKE, VA 24019** 

| OFFERING SUMMARY |             | PROPERTY OVERVIEW                                                                                                                                                                                                                                                                                                                         |
|------------------|-------------|-------------------------------------------------------------------------------------------------------------------------------------------------------------------------------------------------------------------------------------------------------------------------------------------------------------------------------------------|
| Sale Price:      | \$1,750,000 | Presented for sale by Stephen Pendergrass and Evan Zachmann of Poe<br>& Cronk Real Estate Group - 192 Summers Way is a multi-tenant<br>professional business center that is fully occupied. The building<br>measures 12,000 square feet with two levels serviced by an elevator.<br>The tenant mix is strong with secure leases in place. |
| Building Size:   | 12,000 SF   | PROPERTY HIGHLIGHTS                                                                                                                                                                                                                                                                                                                       |
|                  |             | Well-maintained and modern building                                                                                                                                                                                                                                                                                                       |
|                  |             | <ul> <li>Convenient access to major highways</li> </ul>                                                                                                                                                                                                                                                                                   |
| Zoning:          | Commercial  | <ul> <li>Attractive and professional curb appeal</li> </ul>                                                                                                                                                                                                                                                                               |
|                  |             | <ul> <li>Ample parking for tenants and visitors</li> </ul>                                                                                                                                                                                                                                                                                |
|                  |             | Strong rental income history                                                                                                                                                                                                                                                                                                              |
| Price / SF:      | \$145.83    | <ul> <li>Proximity to local amenities and service</li> </ul>                                                                                                                                                                                                                                                                              |

**192 SUMMERFIELD COURT ROANOKE, VA 24019** 