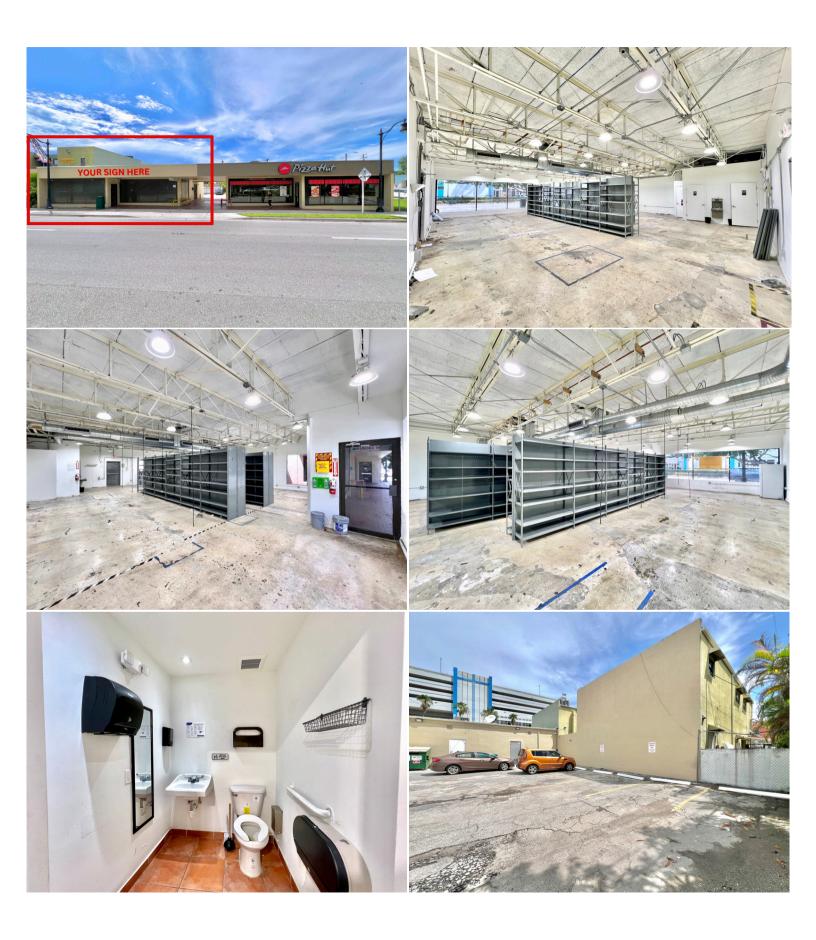

# 2,239 RSF **\$45 PSF NNN**

- High Visibility retail space on heavily trafficked Coral Way.
- Over 43' of frontage.
- Excellent signage opportunity for your business.
- Space layout is an open floorplan of 2,239 SF with two ADA compliant restrooms.
- Suitable for a variety of retail uses including service retail, showroom, medical use, salon/wellness, and more.
- Space includes six rear parking spots at no additional charge.
- Neighboring tenant is Pizza Hut and site is located directly across from the Miracle Center.
- Excellent location to showcase your business.
- Asking rate of \$45 PSF NNN with expenses of \$12.20 PSF.