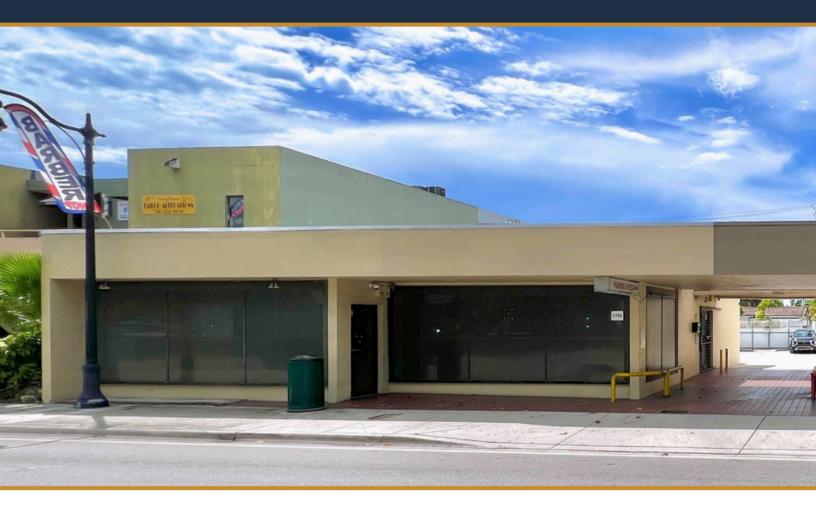

# FOR LEASE

**Commercial Retail Space** 

Commercial Divison

3390 Coral Way, Coral Gables, FL 33145

# 2,239 RSF **\$45 PSF NNN**

- High Visibility retail space on heavily trafficked Coral Way.
- Over 43' of frontage.
- Excellent signage opportunity for your business.
- Space layout is an open floorplan of 2,239 SF with two ADA compliant restrooms.
- Suitable for a variety of retail uses including service retail, showroom, medical use, salon/wellness, and more.
- Space includes six rear parking spots at no additional charge.
- Neighboring tenant is Pizza Hut and site is located directly across from the Miracle Center.
- Excellent location to showcase your business.
- Asking rate of \$45 PSF NNN with expenses of \$12.20 PSF.