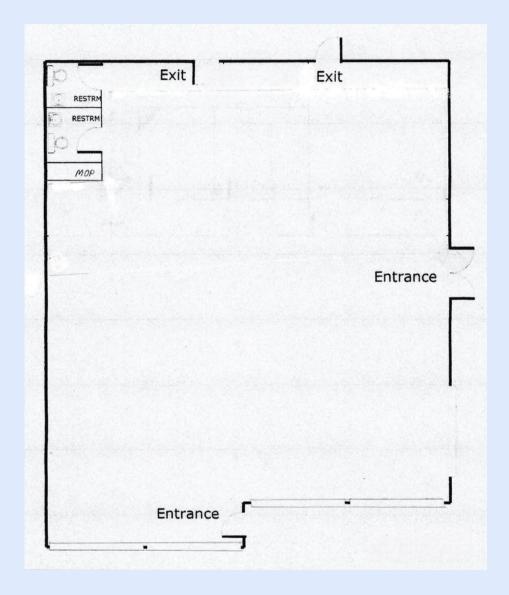

# FOR LEASE



**Commercial Retail Space** 

Commercial Divison

3390 Coral Way, Coral Gables, FL 33145

# 2,239 RSF **\$45 PSF NNN**



- High Visibility retail space on heavily trafficked Coral Way.
- Over 43' of frontage.
- Excellent signage opportunity for your business.
- Space layout is an open floorplan of 2,239 SF with two ADA compliant restrooms.
- Suitable for a variety of retail uses including service retail, showroom, medical use, salon/wellness, and more.
- Space includes six rear parking spots at no additional charge.
- Neighboring tenant is Pizza Hut and site is located directly across from the Miracle Center.
- Excellent location to showcase your business.
- Asking rate of \$45 PSF NNN with expenses of \$12.20 PSF.

## KERDYK REAL ESTATE





## Floorplan



### For more information contact:

John R. Guzzo MBA Commercial Broker / Associate (786) 371-8234 Cell j.guzzo@comcast.net Trae Kerdyk Commercial Associate (786) 355-4437 Cell tk305fl@gmail.com

#### **Kerdyk Real Estate**