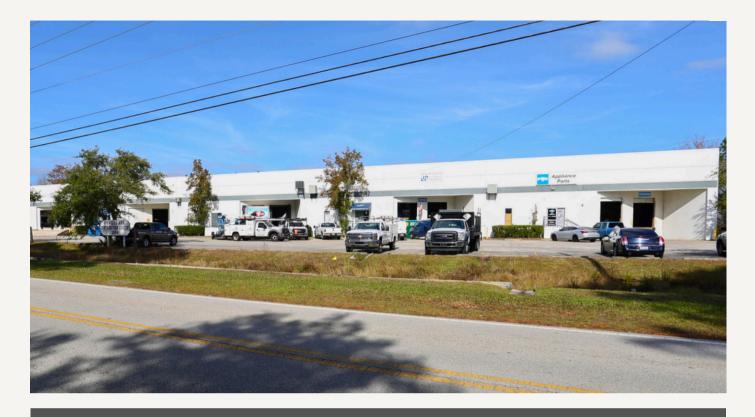

## Details

- 61,046 ± SF <u>Space Available</u> 9,970± SF 19,580± SF
  - 29,370± SF
  - Zoned IL
- 20'± Ceiling Height
- Dock-high Loading
  - Sprinkled
- Lease Rate: \$11.50 PSF,

#### NNN

The Powers Avenue Business Park is strategically located in Jacksonville, FL, providing easy access to major transportation routes. Positioned near I-95 and I-295, the park offers excellent connectivity to the greater Jacksonville area and beyond. The surrounding area is a vibrant business community, hosting a diverse mix of industries and services. This prime location ensures that tenants benefit from the convenience and accessibility essential for business operations and growth.