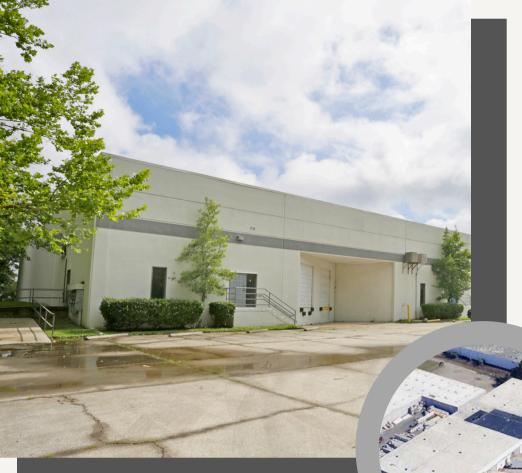

## Details

- 61,046 ± SF <u>Space Available</u> 9,970± SF 19,580± SF
  - 29,370± SF
  - Zoned IL
- 20'± Ceiling Height
- Dock-high Loading
  - Sprinkled
- Lease Rate: \$11.50 PSF,

#### NNN

The Powers Avenue Business Park is strategically located in Jacksonville, FL, providing easy access to major transportation routes. Positioned near I-95 and I-295, the park offers excellent connectivity to the greater Jacksonville area and beyond. The surrounding area is a vibrant business community, hosting a diverse mix of industries and services. This prime location ensures that tenants benefit from the convenience and accessibility essential for business operations and growth.