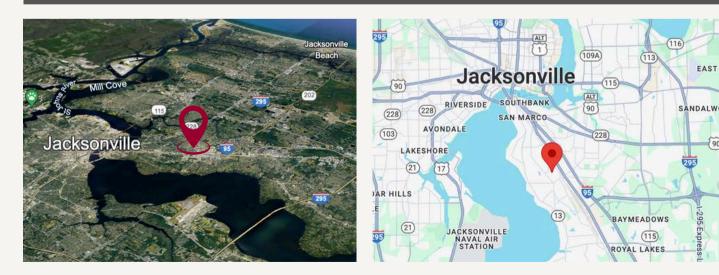

#### NNN

The Powers Avenue Business Park is strategically located in Jacksonville, FL, providing easy access to major transportation routes. Positioned near I-95 and I-295, the park offers excellent connectivity to the greater Jacksonville area and beyond. The surrounding area is a vibrant business community, hosting a diverse mix of industries and services. This prime location ensures that tenants benefit from the convenience and accessibility essential for business operations and growth.