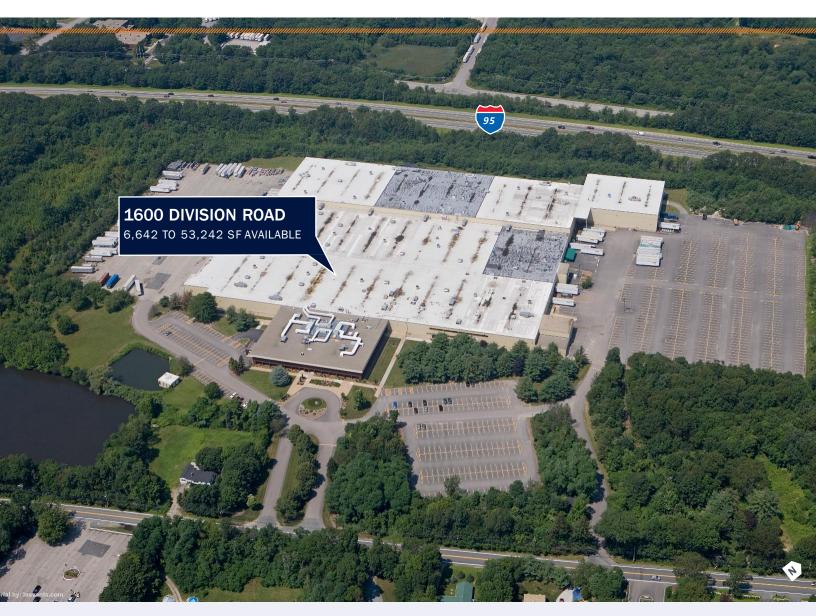

# Prime Office Space

1600 Division Road is a world-class,  $\pm 547$ , 910 SF, industrial and office facility located in the Division Road Complex, a 55-acre wooded campus west of Route 2. The building is conveniently located just one mile to Interstate 95 and Route 4, and in proximity to two hotels.

#### **SPECIFICATIONS**

location

available sf First floor: 6,642 SF

Second floor: 19,143 SF 16,439 SF 9,018 SF

Located one mile to Interstate 95

and Route 4

ceiling height 10' office ceiling

floor 6" reinforced concrete floor