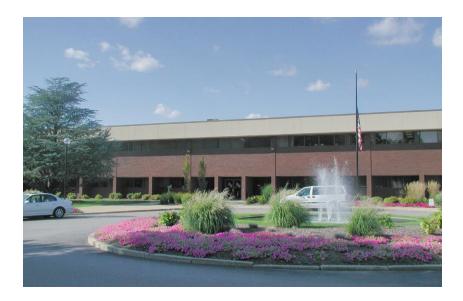

# Prime Office Space

1600 DIVISION ROAD WEST WARWICK, RI

# Prime Office Space

1600 Division Road is a world-class,  $\pm 547$ , 910 SF, industrial and office facility located in the Division Road Complex, a 55-acre wooded campus west of Route 2. The building is conveniently located just one mile to Interstate 95 and Route 4, and in proximity to two hotels.

## Key Features

Campus setting

Superior highway access

Shopping and amenities in minutes

7:1 parking ratio

Low operating expenses

Located next to New England Tech