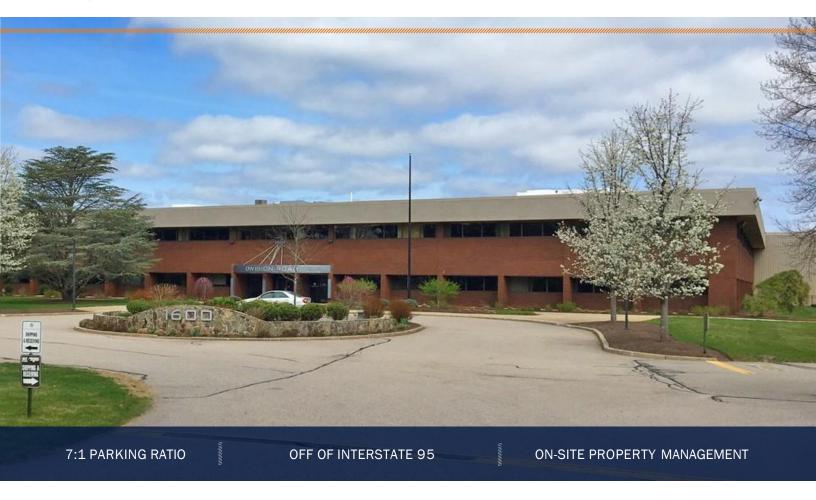

# Prime Office Space

1600 DIVISION ROAD WEST WARWICK, RI

# Prime Office Space

1600 Division Road is a world-class,  $\pm 547$ , 910 SF, industrial and office facility located in the Division Road Complex, a 55-acre wooded campus west of Route 2. The building is conveniently located just one mile to Interstate 95 and Route 4, and in proximity to two hotels.

## Key Features

Campus setting

Superior highway access

Shopping and amenities in minutes

7:1 parking ratio

Low operating expenses

Located next to New England Tech