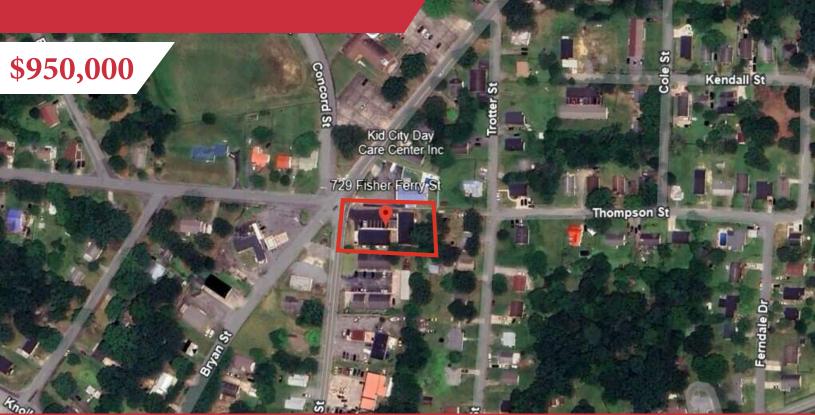

## 729 Fisher Ferry Street, Thomasville, NC 27360

## Multifamily | ± 5,400 SF

- Modern 6-Unit Apartment Complex 100% occupied with increasing rents
- Offered at a 6.4% CAP rate
- This property was put into service on May 1, 2023 and was fully pre-leased. It has maintained a 100% occupancy rate with increasing rents, demonstrating strong demand and stable cash flow for good quality rental units in the submarket. The complex is self-managed by the owners, offering hands-on oversight but the simplicity of the operation makes it ideal for an absentee owner or a professional property management firm.
- This investment opportunity features six spacious 2-bedroom, 1-bathroom units, each containing 900 SF of modern living space. The property's exterior showcases durable brick construction with a low-maintenance asphalt shingled roof. Ample frontal parking is provided on a wellmaintained asphalt lot, ensuring convenience for tenants and visitors alike.
- Each unit contains central heart and air, it is individually metered for water, sewer and electricity, significantly reducing operating expenses for the owner and ensuring tenant accountability. A prominent pylon sign enhances visibility and adds curb appeal, making the property easy to locate.
- This property is an exceptional investment opportunity with minimal management effort, minimal maintenance and repair, providing a reliable long-term income opportunity.