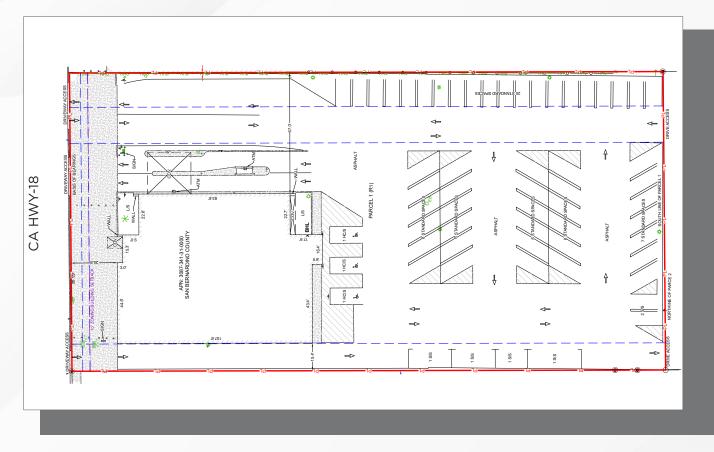

|
| AHH Income  | \$98,018 | \$89,285 | \$92,874 |
| Daytime Pop | 13,081   | 59,902   | 76,327   |

Source: ESRI 2024 & CoStar

| Parcel Size   | ±54,065 SF (1.241 AC)                         |  |
|---------------|-----------------------------------------------|--|
| Address       | 21777 CA Highway 18<br>Apple Valley, CA 92307 |  |
| Building Size | ±8,384 SF                                     |  |
| Floors        | 1-Story                                       |  |
| Year Built    | 1965                                          |  |
| APN           | 3087-341-31-0000                              |  |
| Zoning        | Village Core                                  |  |
| Parking       | ±60 Spaces (3 handicap)                       |  |



21777 CA-18 | APPLE VALLEY, CA

## SURVEY MAP



(For Illustration Purposes Only)

21777 CA-18 | APPLE VALLEY, CA

## AERIAL



21777 CA-18 | APPLE VALLEY, CA

### 21777 CA Highway-18 | Apple Valley, CA 92307

#### For more information, please contact:

PHIL LYONS Managing Director

Phil.Lyons@cushwake.com 1.760.431.4210 LIC #01093731

#### **CHAD IAFRATE**

Executive Director Chad.lafrate@cushwake.com 1.760.431.4234 LIC #01329943



12830 El Camino Real, Suite 100 San Diego, CA 92130 Main: 858 452 6500 www.cushwake.com

©2024 Cushman & Wakefield. All rights reserved. The material in this presentation has been prepared solely for information purposes, and is strictly confidential. Any disclosure, use, copying or circulation of this presentation (or the information contained within it) is strictly prohibited, unless you have obtained Cu