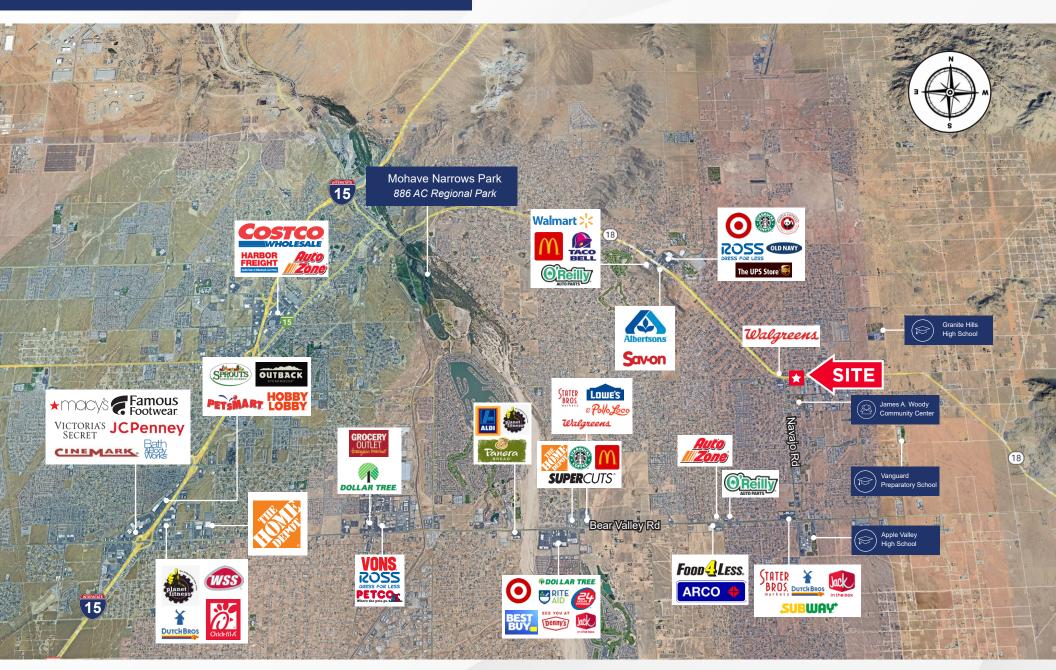

9,902   | 76,327   |

Source: ESRI 2024 & CoStar

| Parcel Size   | ±54,065 SF (1.241 AC)                         |  |
|---------------|-----------------------------------------------|--|
| Address       | 21777 CA Highway 18<br>Apple Valley, CA 92307 |  |
| Building Size | ±8,384 SF                                     |  |
| Floors        | 1-Story                                       |  |
| Year Built    | 1965                                          |  |
| APN           | 3087-341-31-0000                              |  |
| Zoning        | Village Core                                  |  |
| Parking       | ±60 Spaces (3 handicap)                       |  |



21777 CA-18 | APPLE VALLEY, CA

## SURVEY MAP



(For Illustration Purposes Only)

21777 CA-18 | APPLE VALLEY, CA

## AERIAL



21777 CA-18 | APPLE VALLEY, CA

### 21777 CA Highway-18 | Apple Valley, CA 92307

#### For more information, please contact:

PHIL LYONS Managing Director

Phil.Lyons@cushwake.com 1.760.431.4210 LIC #01093731

#### **CHAD IAFRATE**

Executive Director Chad.lafrate@cushwake.com 1.760.431.4234 LIC #01329943



12830 El Camino Real, Suite 100 San Diego, CA 92130 Main: 858 452 6500 www.cushwake.com

©2024 Cushman & Wakefield. All rights reserved. The material in this presentation has been prepared solely for information purposes, and is strictly confidential. Any disclosure, use, copying or circulation of this presentation (or the information contained within it) is strictly prohibited, unless you have obtained Cushman & Wakefield's prior written consent. The views expressed in this presenta