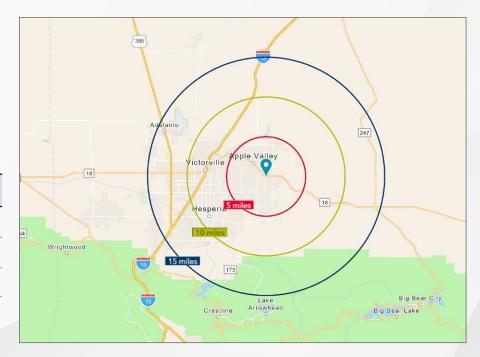

### DEMOGRAPHICS

|             | 5 MILE   | 10 MILES | 15 MILES |
|-------------|----------|----------|----------|
| Pop (2024)  | 82,986   | 251,450  | 382,164  |
| AHH Income  | \$98,018 | \$89,285 | \$92,874 |
| Daytime Pop | 13,081   | 59,902   | 76,327   |

Source: ESRI 2024 & CoStar

| Parcel Size   | ±54,065 SF (1.241 AC)                         |  |
|---------------|-----------------------------------------------|--|
| Address       | 21777 CA Highway 18<br>Apple Valley, CA 92307 |  |
| Building Size | ±8,384 SF                                     |  |
| Floors        | 1-Story                                       |  |
| Year Built    | 1965                                          |  |
| APN           | 3087-341-31-0000                              |  |
| Zoning        | Village Core                                  |  |
| Parking       | ±60 Spaces (3 handicap)                       |  |