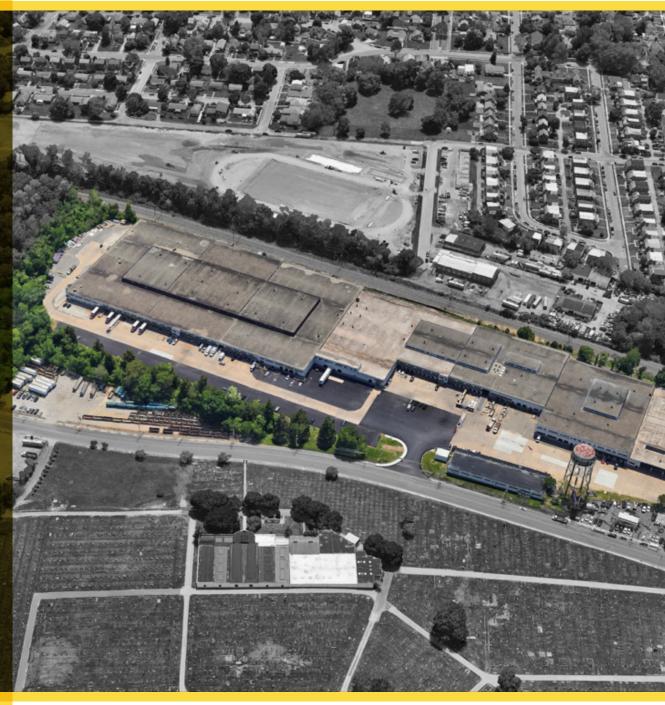

## YEADON INDUSTRIAL CENTER

### AVAILABLE FOR LEASE

6250 Baltimore Ave. Yeadon, PA 19050

## PROPERTY OVERVIEW

Strategically positioned in Yeadon, PA, the Yeadon Industrial Center is a state-of-the-art infill industrial facility encompassing **450,000 SF** of premium space available for lease.

This property offers unparalleled accessibility to key transportation networks, including major highways and the Philadelphia International Airport, making it an ideal location for businesses looking to thrive in the region.