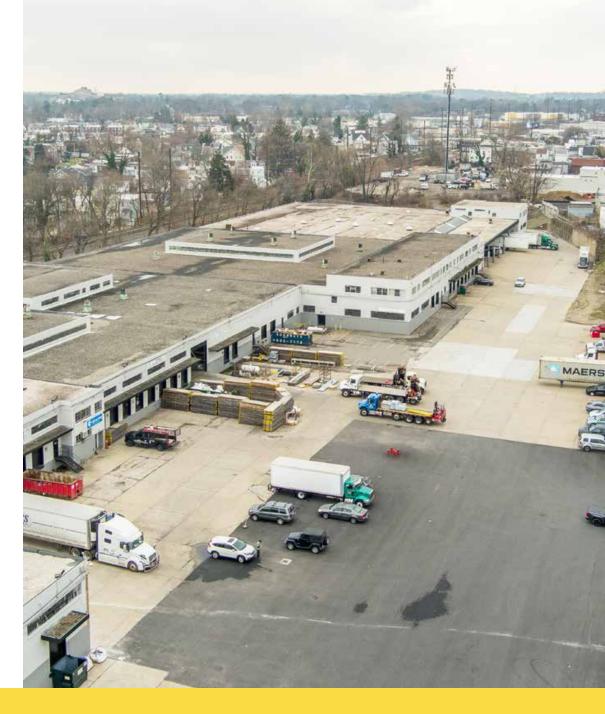

## PROPERTY OVERVIEW

Strategically positioned in Yeadon, PA, the Yeadon Industrial Center is a state-of-the-art infill industrial facility encompassing **450,000 SF** of premium space available for lease.

This property offers unparalleled accessibility to key transportation networks, including major highways and the Philadelphia International Airport, making it an ideal location for businesses looking to thrive in the region.

#### **EFFICIENT LOADING FACILITIES**

Well-positioned loading docks

#### TRAILER PARKING

Convenient Trailer Parking Available