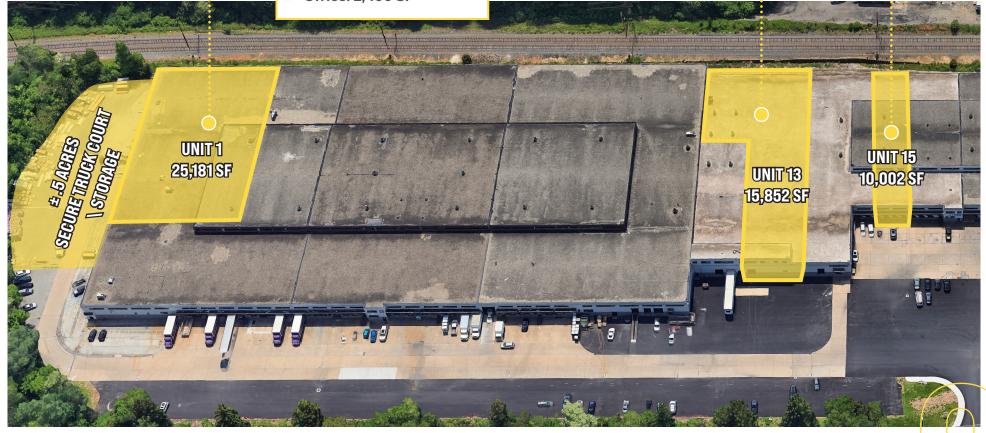

# BUILDING PI AN

- » 5 Docks
- » 2 Drive-In Doors (One (1) 19'x14' with 12' Pre-Cast Ramp, One (1) 10'x14')
- » Ceiling Height: 17'6" 25'
- » Column Spacing: 25'x50'
- » Office: 2,400 SF

- I Dock, Ability to add one (1) additional loading door
- » Ceiling Height: 17'6" 19'
- » Column Spacing: 25'x50'
- » Office: 500 SF

- » 3 Docks
- » Ceiling Height: 17'6" 19'
- » Column Spacing: 25'x50'
- » Ceiling Height: 17'6" 22'
- » Office: Structured Mezzanine (excluded from square footage)

#### **FLEXIBLE LEASING OPTIONS**

Units ranging from 10,002 SF to 25,181 SF