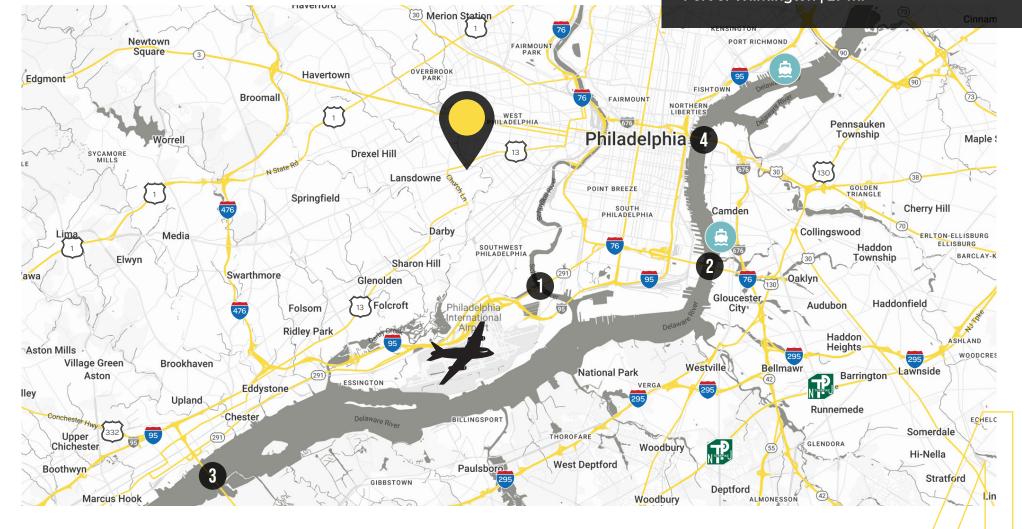

## LOCATION OVERVIEW

1. George C. Platt Memorial Bridge | 3.5 mi 2. Walt Whitman Bridge | 7 mi 3. Commodore Barry Bridge | 15 mi 4. Benjamin Franklin Bridge | 8 mi Downtown Philadelphia | 6.5 mi Philadelphia International Airport | 5.4 mi Port of Camden | 13.1 mi PhilaPort | 16.8 mi Port of Wilmington | 27 mi