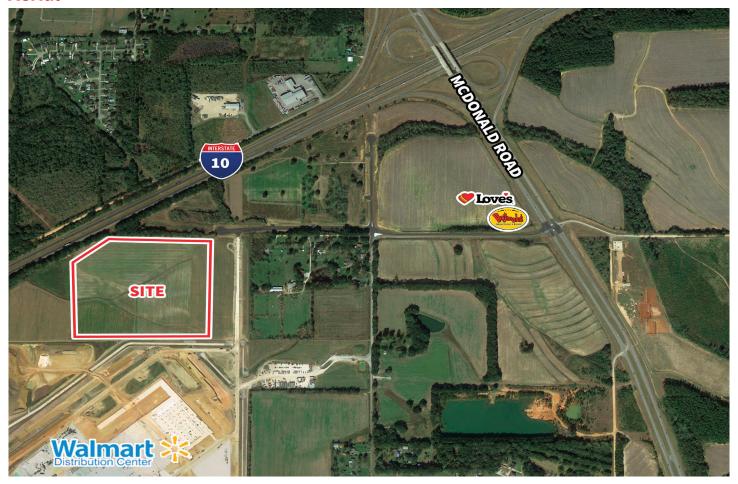

# Mobile West Distribution Center For Lease

# Up to 200,000 SF available

McDonald Road | Irvington, AL

### **Property Features**

- Class A Industrial Rear load warehouse and distribution facility
- Concrete tilt-up construction
- ±50,000 200,000 SF available
- 32' clear height
- ESFR sprinkler system
- Trailer and Box truck parking available on-site
- Adjacent to Walmart distribution center
- 4Q2023 Delivery

Allen Garstecki

+1 251 301 7369

allen.garstecki@am.jll.com



# McDonald Rd | Irvington, AL **Site Plan** WALMART WAY (R/W VARIES) OUNTY FARM ROAD (R/W VARIES) NORTH LINE OF SECTION 14 80 AUTO SPACES PROPOSED WAREHOUSE 200,000 S.F.

#### **Aerial**



#### Allen Garstecki

+1 251 301 7369

allen.garstecki@am.jll.com





#### **Drive Times**

# McDonald Rd | Irvington, AL



| I-10 (East & West)              | 1 miles   |
|---------------------------------|-----------|
| I-65 (North & South)            | 11 miles  |
| Mobile Aeroplex at Brookley     | 14 miles  |
| State Docks & Terminal Railways | 19 miles  |
| Mobile Container Terminal       | 16 miles  |
| Airbus Final Assembly           | 14 miles  |
| Walmart Distribution Center     | 0.2 miles |
| Amazon Sortation Facility       | 4 miles   |
| Mississippi State Line          | 11 miles  |
| Austal Ship Building            | 18 miles  |
| Baldwin County Mega Site        | 40 miles  |
|                                 |           |



miles from Mobile Aeroplex at Brookley



16