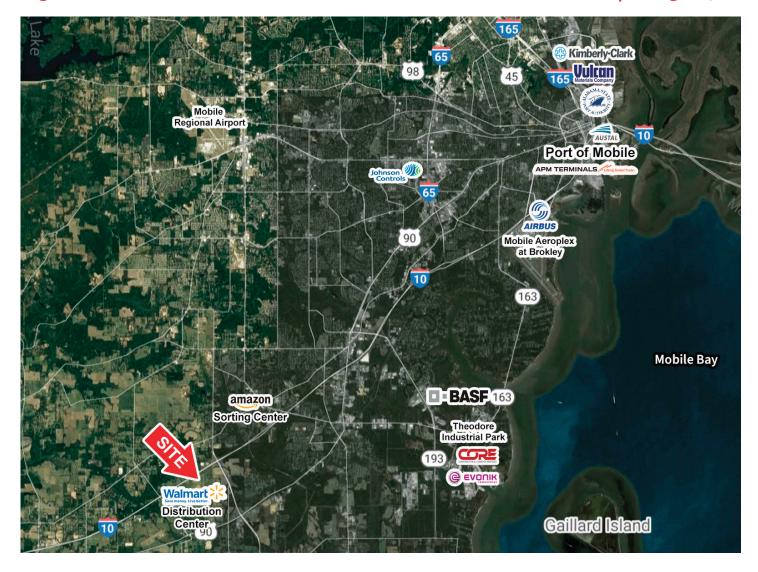

#### **Drive Times**

# McDonald Rd | Irvington, AL

| I-10 (East & West)              | 1 miles   |
|---------------------------------|-----------|
| I-65 (North & South)            | 11 miles  |
| Mobile Aeroplex at Brookley     | 14 miles  |
| State Docks & Terminal Railways | 19 miles  |
| Mobile Container Terminal       | 16 miles  |
| Airbus Final Assembly           | 14 miles  |
| Walmart Distribution Center     | 0.2 miles |
| Amazon Sortation Facility       | 4 miles   |
| Mississippi State Line          | 11 miles  |
| Austal Ship Building            | 18 miles  |
| Baldwin County Mega Site        | 40 miles  |
|                                 |           |

miles from Mobile Aeroplex at Brookley

16 miles from Mobile Container Terminal

miles from Mobile State Docks & **Terminal Railways** 

Distance in drive time

+1 251 301 7369

allen.garstecki@am.jll.com