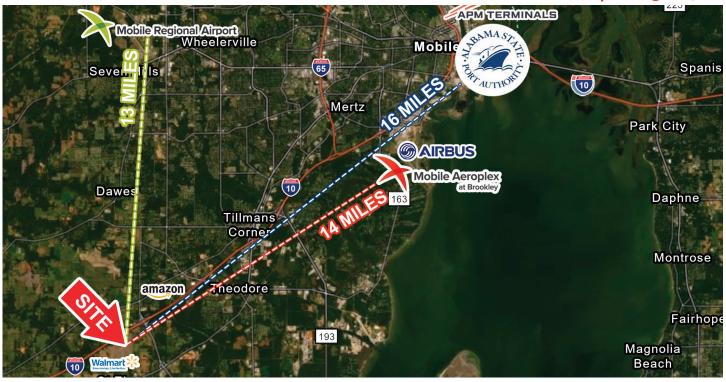

#### **Drive Times**

# McDonald Rd | Irvington, AL

| I-10 (East & West)              | 1 miles   |
|---------------------------------|-----------|
| I-65 (North & South)            | 11 miles  |
| Mobile Aeroplex at Brookley     | 14 miles  |
| State Docks & Terminal Railways | 19 miles  |
| Mobile Container Terminal       | 16 miles  |
| Airbus Final Assembly           | 14 miles  |
| Walmart Distribution Center     | 0.2 miles |
| Amazon Sortation Facility       | 4 miles   |
| Mississippi State Line          | 11 miles  |
| Austal Ship Building            | 18 miles  |
| Baldwin County Mega Site        | 40 miles  |
|                                 |           |

miles from Mobile Aeroplex at Brookley

16 miles from Mobile Container Terminal

miles from Mobile State Docks & **Terminal Railways** 

Distance in drive time

+1 251 301 7369

allen.garstecki@am.jll.com