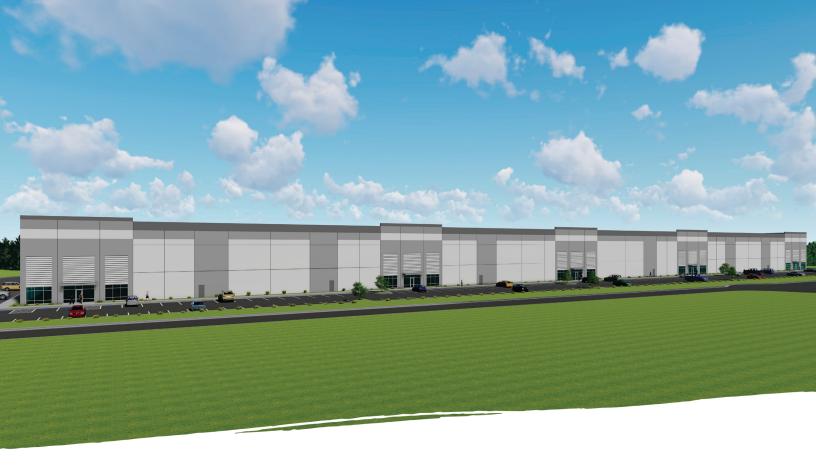

# Mobile West Distribution Center For Lease

# Up to 200,000 SF available

McDonald Road | Irvington, AL

### **Property Features**

- Class A Industrial Rear load warehouse and distribution facility
- Concrete tilt-up construction
- ±50,000 200,000 SF available
- 32' clear height
- ESFR sprinkler system
- Trailer and Box truck parking available on-site
- Adjacent to Walmart distribution center
- 4Q2023 Delivery