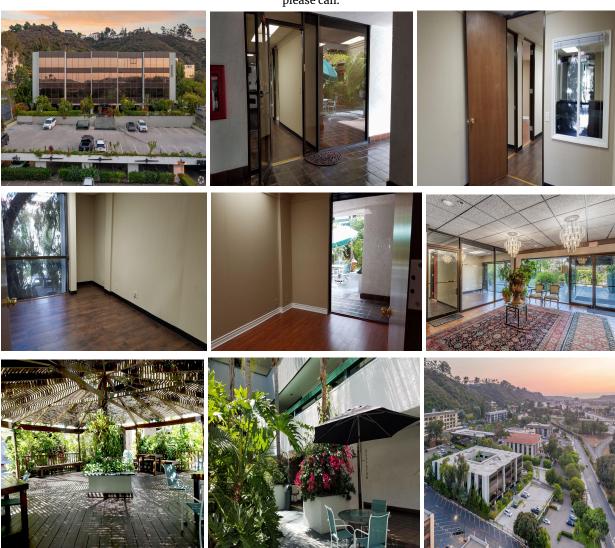

## Feature Office! Suite # 101 900sq.

VERY SPECIAL PATIO OFFICE, 3 PRIVATE OFFICES, AND RECEPTION.

We don't make you sign a long lease unless you want to. For lease by owner. 20 to 50 cents less per square foot than buildings not even comparable. This 1st floor office is located in the beautiful Park Camino building. As you enter the space there is an open room for a nice reception area with ample room for a workstation and seating. There are 3 large offices for sales, conference, training, or individual offices, each with a floor to ceiling window. This suite is special with natural light on both sides and a glass door that opens to a large gazebo with exceptional landscaping and outdoor seating. The patio becomes an extension of this suite and creates a wonderful working environment. One office has plumbing for a sink if needed. There is also a conference room and kitchen available to our tenants on the 2nd floor. Tenants have 24 hour access. On site management and security. \$2.10 per sq plus .30cents for utilities. To see the suite please call.