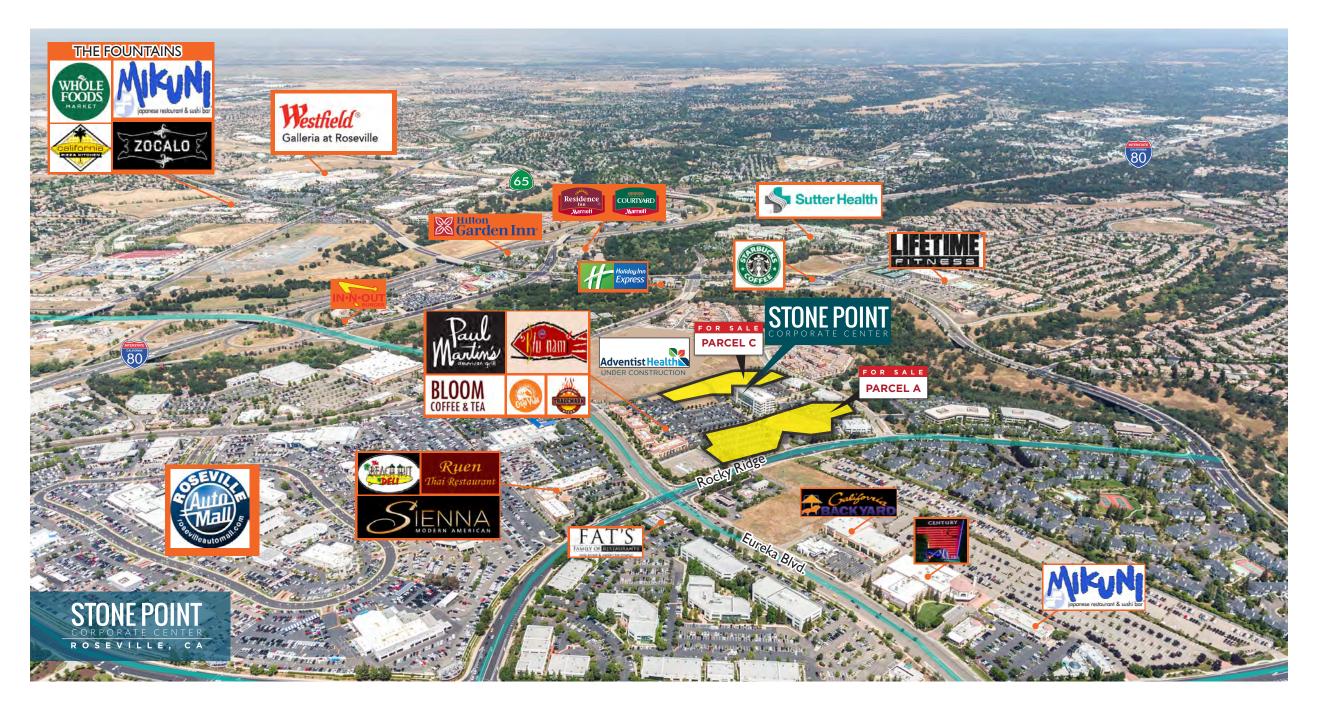

sed McKesson Corporation:</li> <li>ADVENTIST HEALTH is developing a 22 acre 275,000 SF Corporate Headquarters Campus immediately adjacent to Stone Point Corporate Center.</li> <li>KAISER PERMANENTE is expanding Riverside Medical Offices in Roseville with a five-story 194,000 SF medical office building, which will add 150 new jobs.</li> <li>SUTTER HEALTH - Sutter serves the Roseville Community with a modern 790,000 SF medical campus on 57 Acres and a supporting 300,000 SF administration office located at 9000 Foothills Blvd.</li> </ul> |



# **SITE • PLAN**



# SITE • DETAILS



### PARCEL A FOR SALE

ENTITLED: 130,000 SF 5-STORY OFFICE DEVELOPMENT

### 5.6 ACRES

### PARCEL C FOR SALE

ENTITLED: 130,000 SF 5-STORY OFFICE DEVELOPMENT

4.6 ACRES



## **AERIAL**



## **LOCAL**•AMENITIES



## MIXED USE • CREATIVE • MODERN

#### CLASS A OFFICE/ HOSPITALITY DEVELOPMENT SITE FOR SALE

#### LAND PARCELS A & C FOR SALE **STONE POINT** FOR SALE ROSEVILLE, CA PARCEL A 5.6 ACRES PROPOSED BUILDING **EXISTING BUILDING** NOT PART OF SALE **FOR SALE** PARCEL C **4.6 ACRES** PROPOSED BUILDING C 0 Ν Α 0 Ν Ο Δ

KEVIN PARTINGTON EXECUTIVE DIRECTOR CA License #01199010 1.916.288.4807

kevin.partington@cushwake.com

CHRIS SCHWARZE EXECUTIVE DIRECTOR CA License #01291261 1.916.288.4803

chris.schwarze@cushwake.com

CHAD COOK, MCR, SIOR, CCIM SENIOR DIRECTOR CA License #01711687 1.916.329.1562

chad.cook@cushwake.com

STONEPOINT-ROSEVILLE.COM