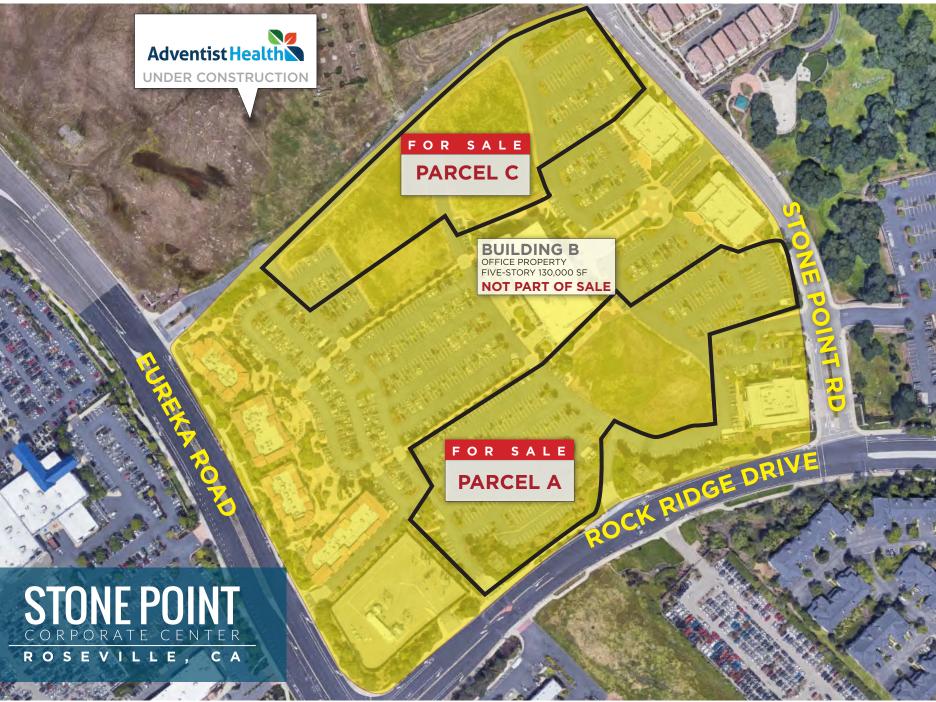

# **SITE • PLAN**

# SITE • DETAILS

### PARCEL A FOR SALE

ENTITLED: 130,000 SF 5-STORY OFFICE DEVELOPMENT

### 5.6 ACRES

### PARCEL C FOR SALE

ENTITLED: 130,000 SF 5-STORY OFFICE DEVELOPMENT

4.6 ACRES