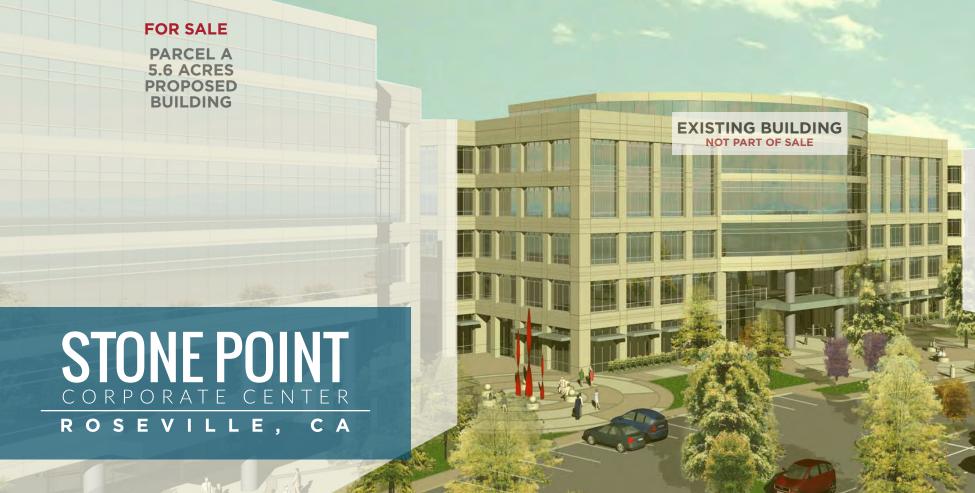

### PARCEL A FOR SALE

ENTITLED: 130,000 SF 5-STORY OFFICE DEVELOPMENT

### 5.6 ACRES

#### LAND PARCELS A & C FOR SALE **STONE POINT** FOR SALE ROSEVILLE, CA PARCEL A 5.6 ACRES PROPOSED BUILDING **EXISTING BUILDING** NOT PART OF SALE **FOR SALE** PARCEL C **4.6 ACRES** PROPOSED BUILDING C 0 Ν Α 0 Ν Ο Δ