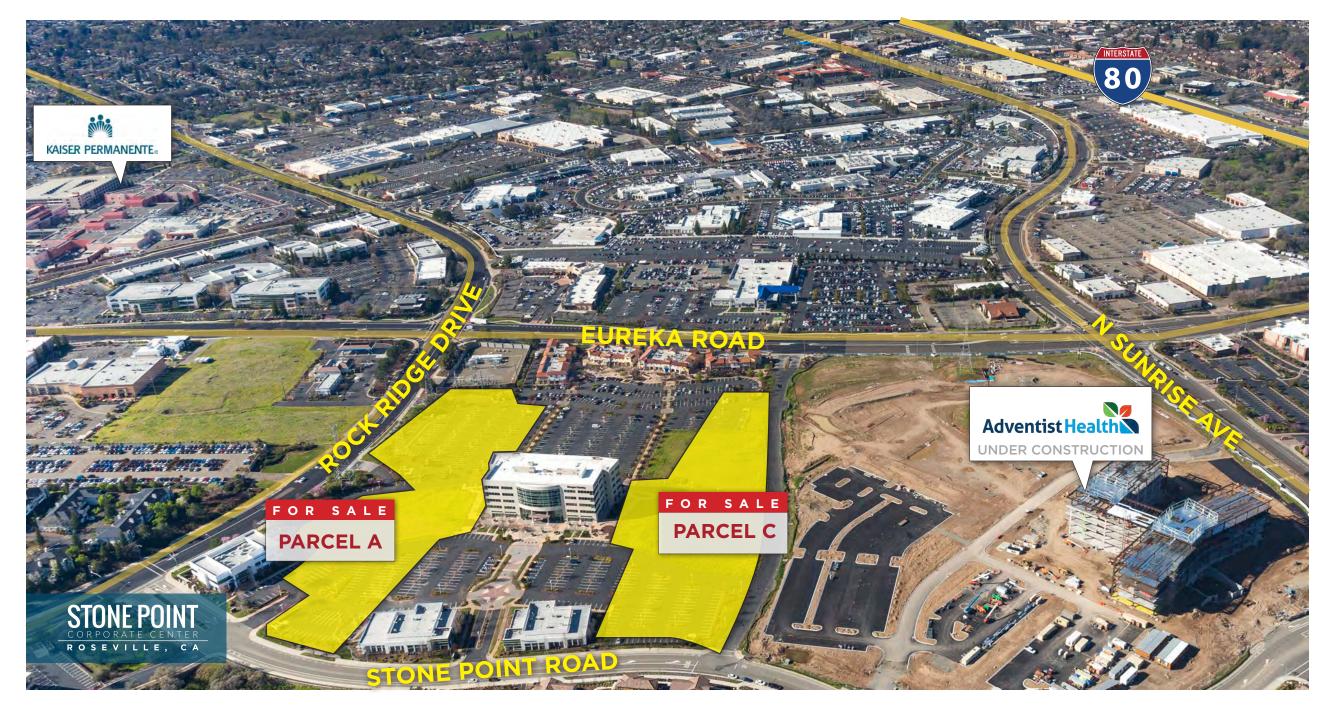

## **AERIAL**

## **LOCAL**•AMENITIES

| Real Provide Automation | THE OFFERING                    | Two (2) shovel ready parcels of land entitled for 130,000 square<br>feet of office space each, totaling 260,000 square feet. Each<br>parcel has existing and planned site improvements which include<br>utilities, common areas, landscaping, and parking lot.                                                                                                                                                                                                                                                                                                                                                                                                                                                                                  |
|-------------------------|---------------------------------|-------------------------------------------------------------------------------------------------------------------------------------------------------------------------------------------------------------------------------------------------------------------------------------------------------------------------------------------------------------------------------------------------------------------------------------------------------------------------------------------------------------------------------------------------------------------------------------------------------------------------------------------------------------------------------------------------------------------------------------------------|
|                         | PROPERTY ADDRESS                | Parcel A: 1484 Stone Point Drive, Roseville, CA 95661 - <b>5.6 Acres</b><br>Parcel C: 1470 Stone Point Drive, Roseville, CA 95661 - <b>4.6 Acres</b>                                                                                                                                                                                                                                                                                                                                                                                                                                                                                                                                                                                            |
|                         | PROMINENT<br>ROSEVILLE LOCATION | Roseville is a wealthy enclave that is the location of choice for<br>executive housing in the Sacramento region – it is located 16<br>miles from the California State Capitol - the world's 6th largest<br>economy. While the city's population is growing at one of the<br>highest rates in the United States, average household income<br>is nearly 37%. One-third of Roseville's working population<br>has obtained a bachelor's degree or higher level of academic<br>achievement, attracting top employers bolstering future economic<br>growth and vitality.                                                                                                                                                                              |
|                         | WORLD-CLASS<br>HEALTHCARE       | <ul> <li>Roseville has attracted national and multi-national healthcare service provider corporations such as Sutter Health, Adventist Health, Kaiser Permanente, and California-based McKesson Corporation:</li> <li>ADVENTIST HEALTH is developing a 22 acre 275,000 SF Corporate Headquarters Campus immediately adjacent to Stone Point Corporate Center.</li> <li>KAISER PERMANENTE is expanding Riverside Medical Offices in Roseville with a five-story 194,000 SF medical office building, which will add 150 new jobs.</li> <li>SUTTER HEALTH - Sutter serves the Roseville Community with a modern 790,000 SF medical campus on 57 Acres and a supporting 300,000 SF administration office located at 9000 Foothills Blvd.</li> </ul> |