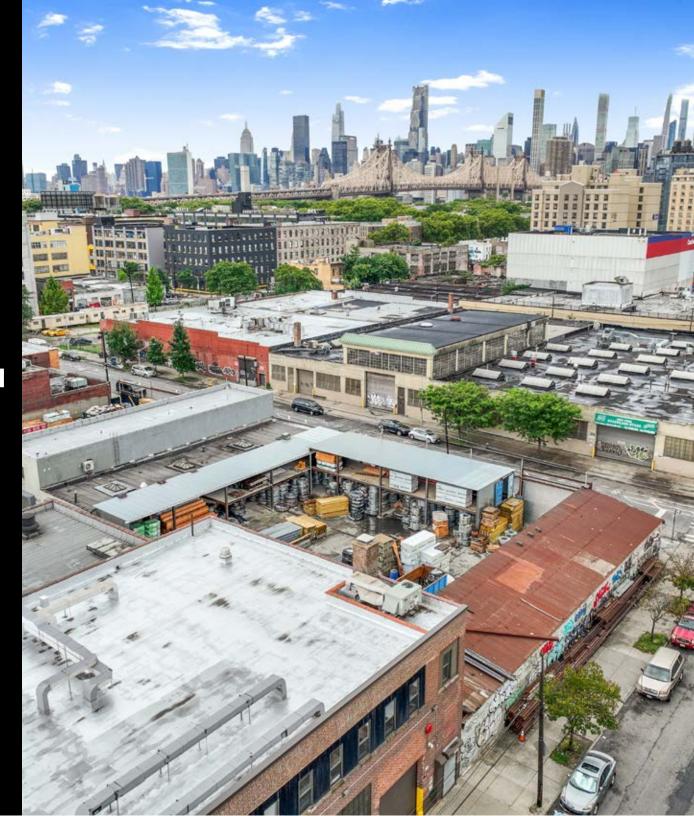

te |
| 718.360.8823     | 718.360.8817     | 718.360.1942     |
| donal@iprg.com   | tom@iprg.com     | chaynes@iprg.com |

This information has been secured from sources we believe to be reliable, but we make no representations or warranties, expressed or implied, as to the accuracy of the information. References to square footage, age, zoning, lot size are approximate. Buyer must verify the information and bears all risk for any inaccuracies, including the regulatory status of apartments. Any projections, opinions, assumptions or estimates used herein are for example purposes only and do not represent the current or future performance of the property.

# IPRG

**INVESTMENT PRICING** 





\$6,000,000

### **DELIVERED VACANT**

### **INVESTMENT HIGHLIGHTS**

# IPRG

PROPERTY INFORMATION



#### **INVESTMENT SUMMARY**

Investment Property Realty Group (IPRG) has been exclusively retained to sell 39-01 23rd Street. The subject property is located on the corner of 23rd Street and 39th Avenue in Long Island City, Queens.

39-01 23rd Street sits on a 125 ft x 110 ft lot and is zoned M1-2 offering approximately 27,500 buildable square feet. This property will be delivered vacant.

The property is located within walking distance to the E, M, R, N, W & 7 subway lines.

#### **BUILDING INFORMATION**

| BLOCK & LOT:            | 00394-0020                        |  |
|-------------------------|-----------------------------------|--|
| NEIGHBORHOOD:           | Long Island City                  |  |
| CROSS STREETS:          | Corner of 23rd St & 39th Ave      |  |
| LOT DIMENSIONS: