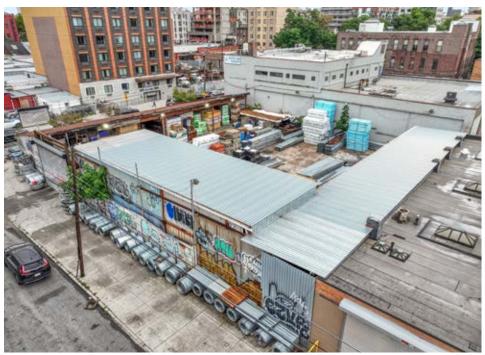

00394-0020                        |  |
|-------------------------|-----------------------------------|--|
| NEIGHBORHOOD:           | Long Island City                  |  |
| CROSS STREETS:          | Corner of 23rd St & 39th Ave      |  |
| LOT DIMENSIONS:         | 125 ft x 110 ft                   |  |
| TOTAL BUILDABLE SF:     | 27,500                            |  |
| ZONING:                 | M1-2                              |  |
| FAR:                    | 2.0                               |  |
| TAX CLASS:              | 4                                 |  |
| NOTES: Delivered Vecent | 10E ft of fromtone on 22nd Ctroot |  |

**NOTES:** Delivered Vacant; 125 ft of frontage on 23rd Street & 110 ft of frontage on 29th Avenue

### **TAX MAP**





### **ADDITIONAL PROPERTY PHOTOS**