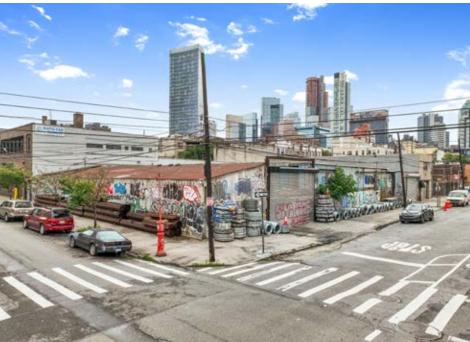

#### **INVESTMENT SUMMARY**

Investment Property Realty Group (IPRG) has been exclusively retained to sell 39-01 23rd Street. The subject property is located on the corner of 23rd Street and 39th Avenue in Long Island City, Queens.

39-01 23rd Street sits on a 125 ft x 110 ft lot and is zoned M1-2 offering approximately 27,500 buildable square feet. This property will be delivered vacant.

The property is located within walking distance to the E, M, R, N, W & 7 subway lines.

**NOTES:** Delivered Vacant; 125 ft of frontage on 23rd Street & 110 ft of frontage on 29th Avenue