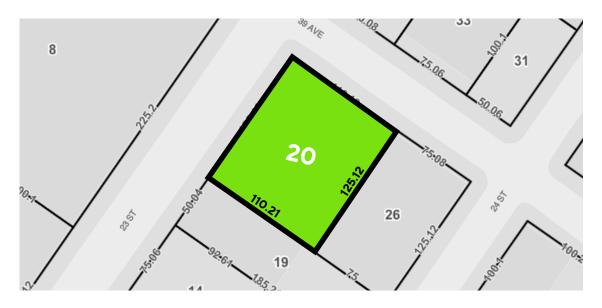

39-01 23rd Street sits on a 125 ft x 110 ft lot and is zoned M1-2 offering approximately 27,500 buildable square feet. This property will be delivered vacant.

The property is located within walking distance to the E, M, R, N, W & 7 subway lines.

#### **BUILDING INFORMATION**

| BLOCK & LOT:            | 00394-0020                        |  |
|-------------------------|-----------------------------------|--|
| NEIGHBORHOOD:           | Long Island City                  |  |
| CROSS STREETS:          | Corner of 23rd St & 39th Ave      |  |
| LOT DIMENSIONS:         | 125 ft x 110 ft                   |  |
| TOTAL BUILDABLE SF:     | 27,500                            |  |
| ZONING:                 | M1-2                              |  |
| FAR:                    | 2.0                               |  |
| TAX CLASS:              | 4                                 |  |
| NOTES: Delivered Vecent | 10E ft of fromtone on 22nd Ctroot |  |

**NOTES:** Delivered Vacant; 125 ft of frontage on 23rd Street & 110 ft of frontage on 29th Avenue

### **TAX MAP**