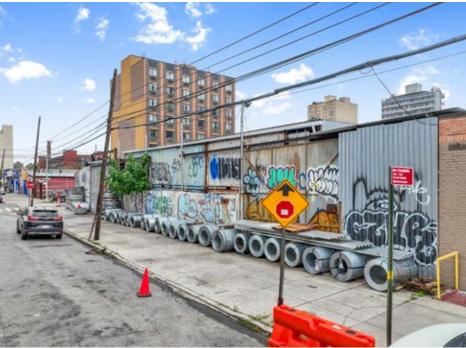

394-0020                        |  |
|-------------------------|-----------------------------------|--|
| NEIGHBORHOOD:           | Long Island City                  |  |
| CROSS STREETS:          | Corner of 23rd St & 39th Ave      |  |
| LOT DIMENSIONS:         | 125 ft x 110 ft                   |  |
| TOTAL BUILDABLE SF:     | 27,500                            |  |
| ZONING:                 | M1-2                              |  |
| FAR:                    | 2.0                               |  |
| TAX CLASS:              | 4                                 |  |
| NOTES: Delivered Vecent | 10E ft of fromtone on 22nd Ctroot |  |

**NOTES:** Delivered Vacant; 125 ft of frontage on 23rd Street & 110 ft of frontage on 29th Avenue

### **TAX MAP**





### **ADDITIONAL PROPERTY PHOTOS**