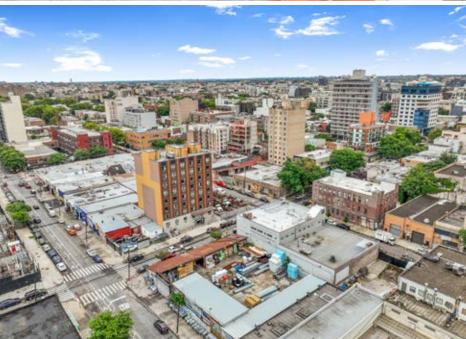

#### **INVESTMENT SUMMARY**

Investment Property Realty Group (IPRG) has been exclusively retained to sell 39-01 23rd Street. The subject property is located on the corner of 23rd Street and 39th Avenue in Long Island City, Queens.

39-01 23rd Street sits on a 125 ft x 110 ft lot and is zoned M1-2 offering approximately 27,500 buildable square feet. This property will be delivered vacant.

The property is located within walking distance to the E, M, R, N, W & 7 subway lines.

**NOTES:** Delivered Vacant; 125 ft of frontage on 23rd Street & 110 ft of frontage on 29th Avenue