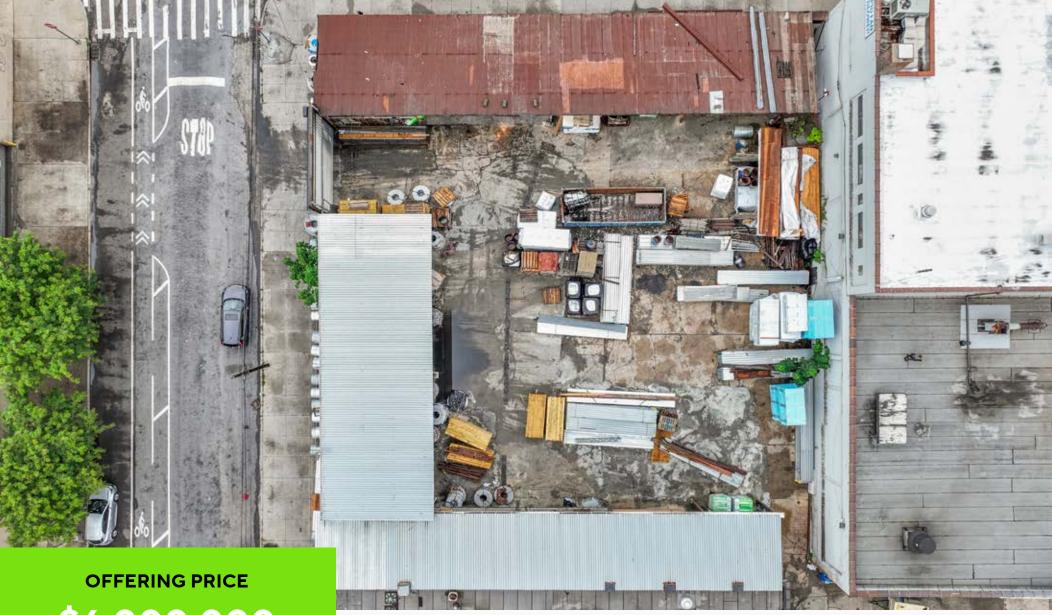

# IPRG

**INVESTMENT PRICING** 

\$6,000,000

39-01 23rd Street sits on a 125 ft x 110 ft lot and is zoned M1-2 offering approximately 27,500 buildable square feet. This property will be delivered vacant.

The property is located within walking distance to the E, M, R, N, W & 7 subway lines.