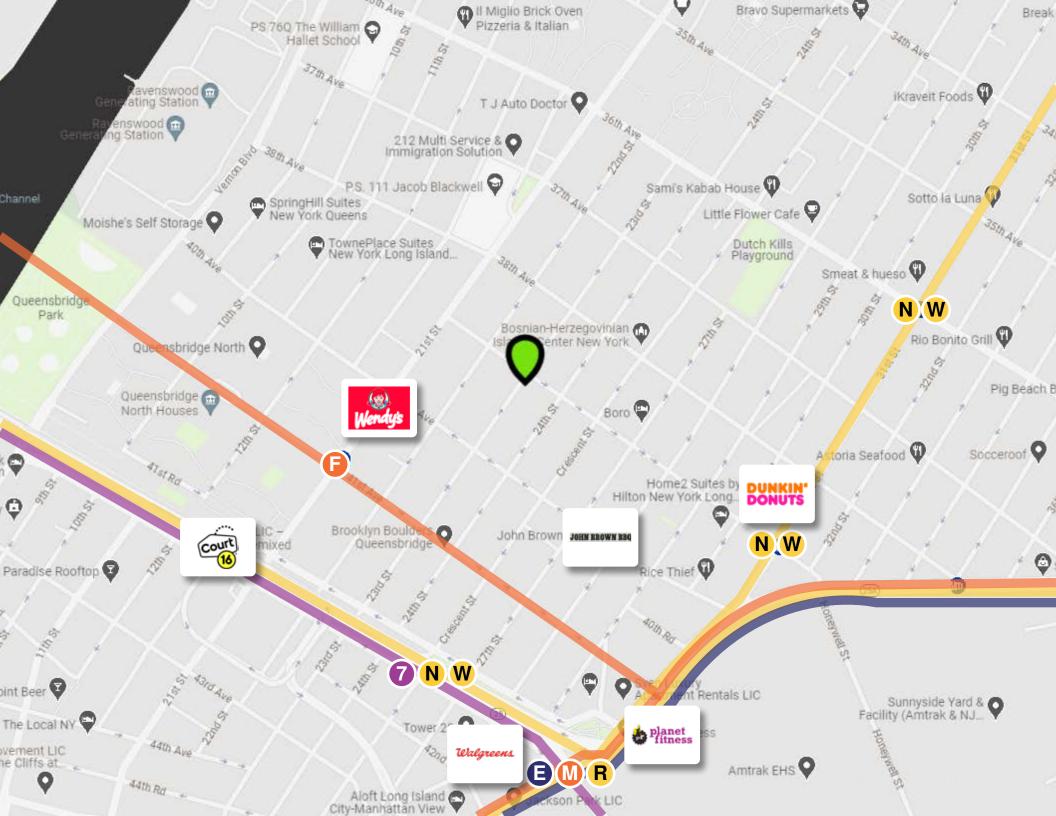

#### **INVESTMENT SUMMARY**

Investment Property Realty Group (IPRG) has been exclusively retained to sell 39-01 23rd Street. The subject property is located on the corner of 23rd Street and 39th Avenue in Long Island City, Queens.

39-01 23rd Street sits on a 125 ft x 110 ft lot and is zoned M1-2 offering approximately 27,500 buildable square feet. This property will be delivered vacant.

The property is located within walking distance to the E, M, R, N, W & 7 subway lines.