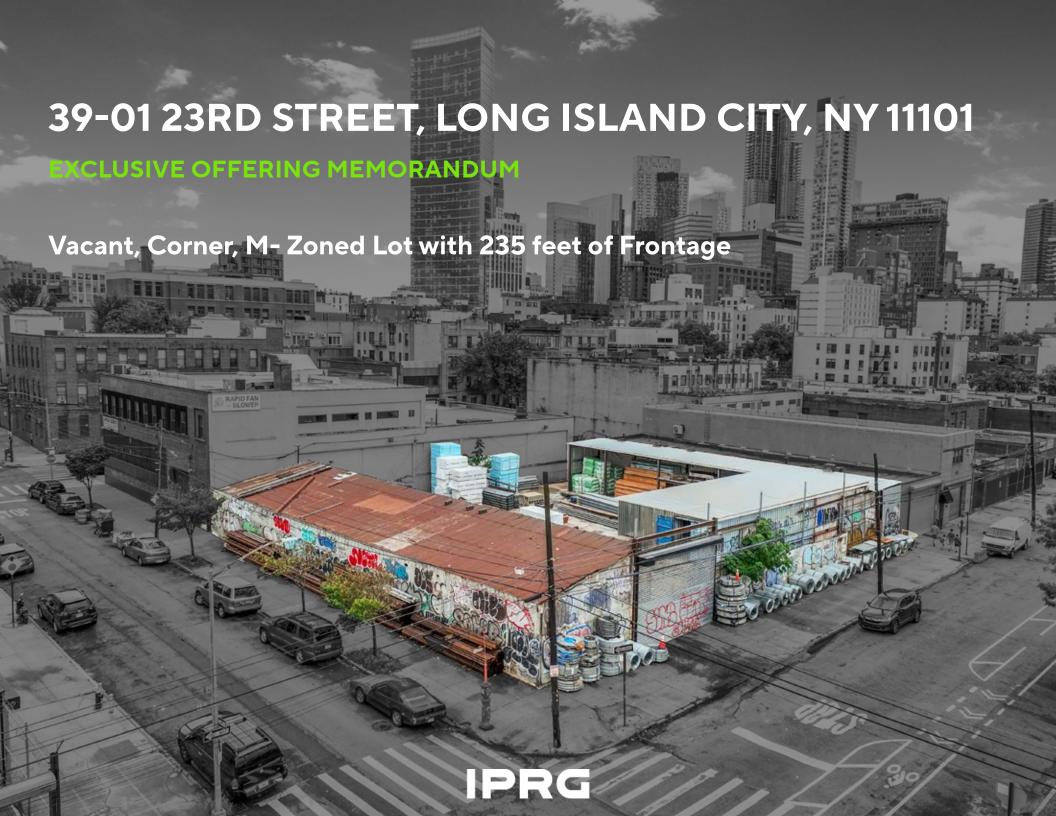

#### **INVESTMENT SUMMARY**

Investment Property Realty Group (IPRG) has been exclusively retained to sell 39-01 23rd Street. The subject property is located on the corner of 23rd Street and 39th Avenue in Long Island City, Queens.

39-01 23rd Street sits on a 125 ft x 110 ft lot and is zoned M1-2 offering approximately 27,500 buildable square feet. This property will be delivered vacant.

The property is located within walking distance to the E, M, R, N, W & 7 subway lines.