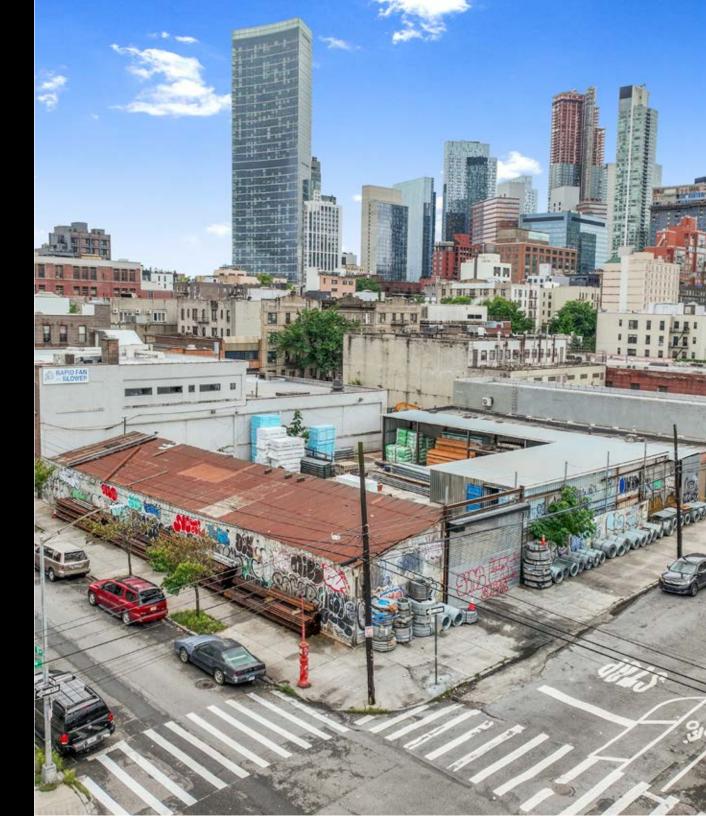

----------|------------------|------------------|
| Managing Partner | Managing Partner | Senior Associate |
| 718.360.8823     | 718.360.8817     | 718.360.1942     |
| donal@iprg.com   | tom@iprg.com     | chaynes@iprg.com |

This information has been secured from sources we believe to be reliable, but we make no representations or warranties, expressed or implied, as to the accuracy of the information. References to square footage, age, zoning, lot size are approximate. Buyer must verify the information and bears all risk for any inaccuracies, including the regulatory status of apartments. Any projections, opinions, assumptions or estimates used herein are for example purposes only and do not represent the current or future performance of the property.

# IPRG

**INVESTMENT PRICING** 





\$6,000,000

### **DELIVERED VACANT**

### **INVESTMENT HIGHLIGHTS**

# IPRG

PROPERTY INFORMATION



#### **INVESTMENT SUMMARY**

Investment Property Realty Group (IPRG) has been exclusively retained to sell 39-01 23rd Street. The subject property is located on the corner of 23rd Street and 39th Avenue in Long Island City, Queens.

39-01 23rd Street sits on a 125 ft x 110 ft lot and is zoned M1-2 offering approximately 27,500 buildable square feet. This property will be delivered vacant.

The property is located within walking distance to the E, M, R, N, W & 7 subway lines.

#### **BUILDING INFORMATION**

| BLOCK & LOT:            | 00394-0020                        |  |
|-------------------------|-----------------------------------|--|
| NEIGHBORHOOD:           | Long Island City