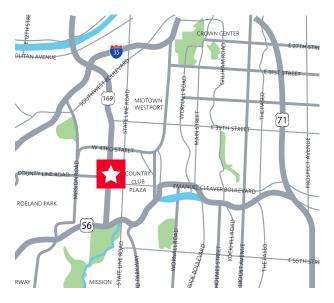

#### **Aerial / Location Map**

#### **Drive Time**

| Destination                       | <b>Drive Time</b> |
|-----------------------------------|-------------------|
| Westport District                 | 6 Minutes         |
| P&L District/Downtown             | 12 Minutes        |
| Crown Center/Union Station        | 12 Minutes        |
| Kansas City International Airport | 30 Minutes        |