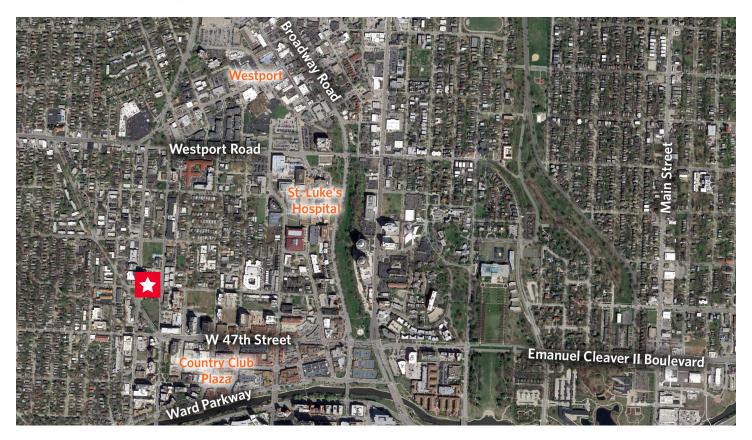

#### **Aerial / Location Map**

#### **Drive Time**

| Destination                       | <b>Drive Time</b> |
|-----------------------------------|-------------------|
| Westport District                 | 6 Minutes         |
| P&L District/Downtown             | 12 Minutes        |
| Crown Center/Union Station        | 12 Minutes        |
| Kansas City International Airport | 30 Minutes        |