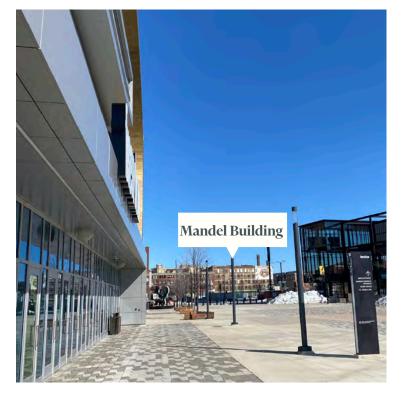

### View of building from entrance to Fiserv Forum

| + Address:      | 1319 N Dr. Martin Luther King Jr. Dr.<br>Milwaukee, WI 53212 |
|-----------------|--------------------------------------------------------------|
| + Building SF:  | 94,000 SF (5 Floors)                                         |
| + Floor Plates: | Approx. 19,000 SF                                            |
| + Building:     | 0.6 Acres                                                    |
| + Construction: | Concrete with brick exterior                                 |
| Parking Lot     |                                                              |