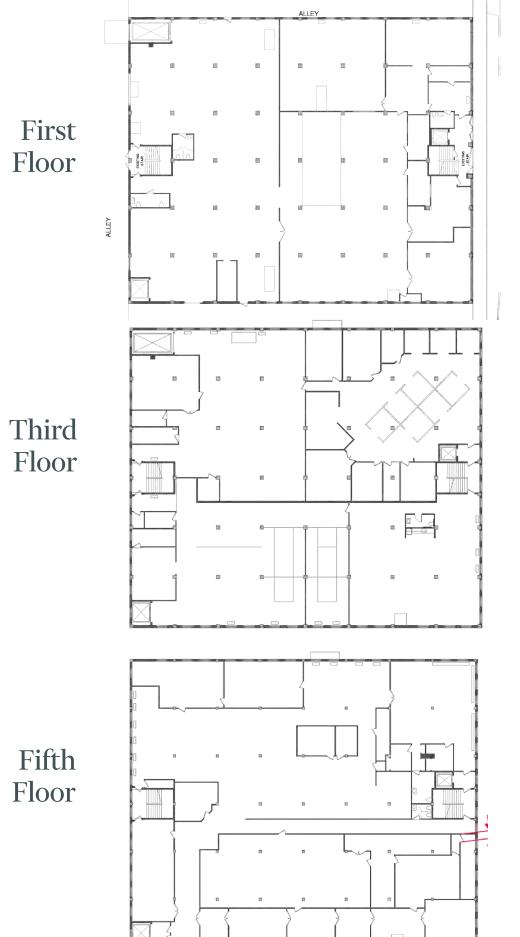

### View of building from entrance to Fiserv Forum

| + Address:      | 1319 N Dr. Martin Luther King Jr. Dr.<br>Milwaukee, WI 53212 |
|-----------------|--------------------------------------------------------------|
| + Building SF:  | 94,000 SF (5 Floors)                                         |
| + Floor Plates: | Approx. 19,000 SF                                            |
| + Building:     | 0.6 Acres                                                    |
| + Construction: | Concrete with brick exterior                                 |
| Parking Lot     |                                                              |