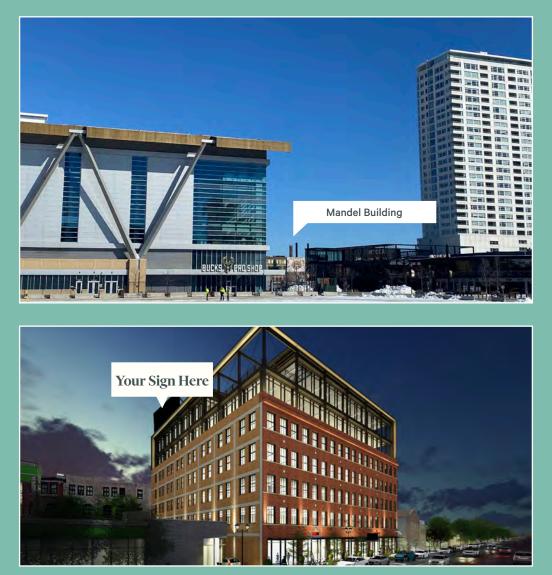

# Great Location Adjacent to Deer District

Tremendous potential on N. Dr. Martin Luther King Jr. Dr. Built in 1909, this 110-year old downtown Milwaukee landmark sits in a federal Opportunity Zone just north of the Fiserv Forum and the busy Deer District. Ripe for redevelopment and offers great signage opportunities.

### View of building from entrance to Fiserv Forum

| + Address:      | 1319 N Dr. Martin Luther King Jr. Dr.<br>Milwaukee, WI 53212 |
|-----------------|--------------------------------------------------------------|
| + Building SF:  | 94,000 SF (5 Floors)                                         |
| + Floor Plates: | Approx. 19,000 SF                                            |
| + Building:     | 0.6 Acres                                                    |
| + Construction: | Concrete with brick exterior                                 |
| Parking Lot     |                                                              |

#### **Rendering Concept**