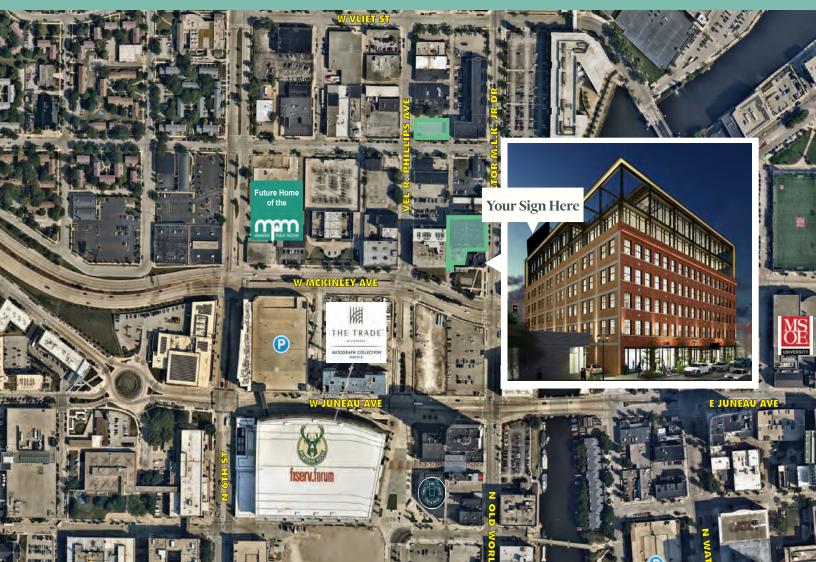

# Great Location Adjacent to Deer District

Tremendous potential on N. Dr. Martin Luther King Jr. Dr. Built in 1909, this 110-year old downtown Milwaukee landmark sits in a federal Opportunity Zone just north of the Fiserv Forum and the busy Deer District. Ripe for redevelopment and offers great signage opportunities.

The listing also includes a parking lot with 30 stalls one block away.

# Fast Developing Downtown West Submarket

Numerous developments proposed and under construction within blocks of the site including the future home of the Milwaukee Public Museum (slated to open 2026), the 207-room Trade Hotel currently under construction, and a proposed music venue just south of Fiserv Forum.