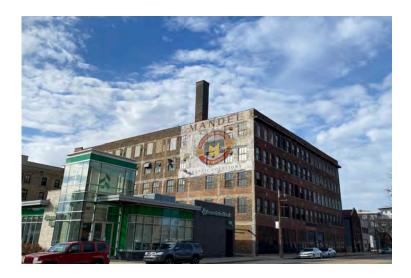

# Great Location Adjacent to Deer District

Tremendous potential on N. Dr. Martin Luther King Jr. Dr. Built in 1909, this 110-year old downtown Milwaukee landmark sits in a federal Opportunity Zone just north of the Fiserv Forum and the busy Deer District. Ripe for redevelopment and offers great signage opportunities.

# Historic Mandel Building