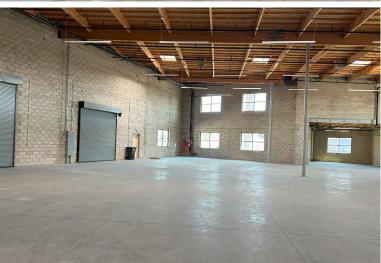

# **PROPERTY DETAILS**

| Available:                              | ±20,847 SF Industrial Warehouse/<br>Manufacturing Building on<br>±40,847 SF of Land |
|-----------------------------------------|-------------------------------------------------------------------------------------|
| Rate:                                   | \$0.85 / SF Gross for the first 6 months,<br>\$1.70 thereafter                      |
| Term:                                   | 3-5 years                                                                           |
| Zoning:                                 | I-C                                                                                 |
| APN#:                                   | 8550-005-061                                                                        |
| High Image/ Large Fenced / Drug d Varie |                                                                                     |

- Freeway Visibility
- Two (2) Dock High
- Three (3) Ground Level Doors
- 42 Parking Spaces

- Paved Yard
- 1240 Amps
- 28' Minimum Clearance Height