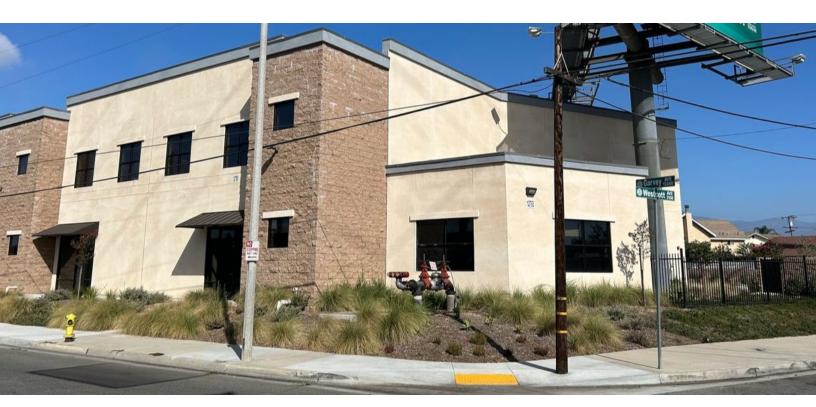

# **INDUSTRIAL FOR LEASE** 12793 GARVEY AVE, BALDWIN PARK, CA 91706

# **PROPERTY DETAILS**

| Available:                              | ±20,847 SF Industrial Warehouse/<br>Manufacturing Building on<br>±40,847 SF of Land |
|-----------------------------------------|-------------------------------------------------------------------------------------|
| Rate:                                   | \$0.85 / SF Gross for the first 6 months,<br>\$1.70 thereafter                      |
| Term:                                   | 3-5 years                                                                           |
| Zoning:                                 | I-C                                                                                 |
| APN#:                                   | 8550-005-061                                                                        |
| High Image/ Large Fenced / Drug d Varie |                                                                                     |

- Freeway Visibility
- Two (2) Dock High
- Three (3) Ground Level Doors
- 42 Parking Spaces

- Paved Yard
- 1240 Amps
- 28' Minimum Clearance Height