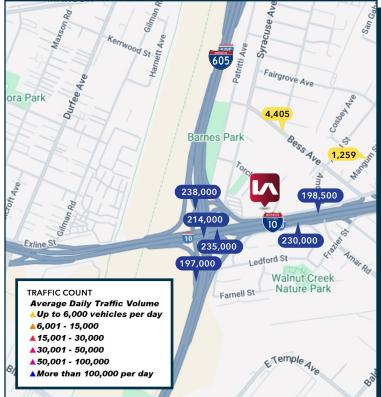

- Freeway Visibility
- Two (2) Dock High
- Three (3) Ground Level Doors
- 42 Parking Spaces

- Paved Yard
- 1240 Amps
- 28' Minimum Clearance Height