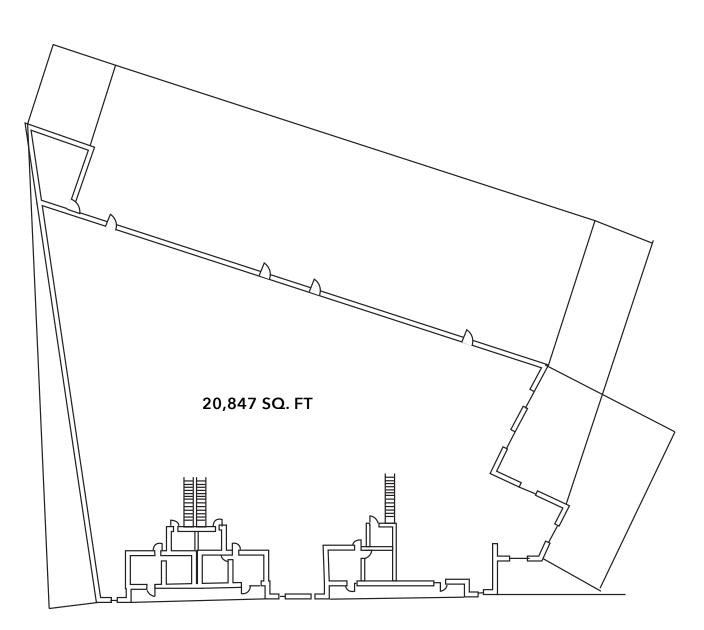

# INDUSTRIAL FOR LEASE

12793 GARVEY AVE, BALDWIN PARK, CA 91706

FLOOR PLANS: (NOT TO SCALE)