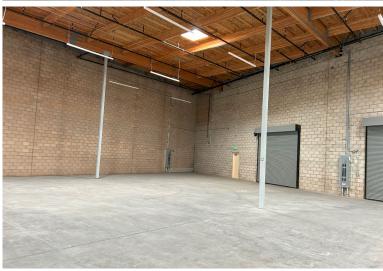

# **PROPERTY DETAILS**

| Available:                              | ±20,847 SF Industrial Warehouse/<br>Manufacturing Building on<br>±40,847 SF of Land |
|-----------------------------------------|-------------------------------------------------------------------------------------|
| Rate:                                   | \$0.85 / SF Gross for the first 6 months,<br>\$1.70 thereafter                      |
| Term:                                   | 3-5 years                                                                           |
| Zoning:                                 | I-C                                                                                 |
| APN#:                                   | 8550-005-061                                                                        |
| High Image/ Large Fenced / Drug d Varie |                                                                                     |

- Freeway Visibility
- Two (2) Dock High
- Three (3) Ground Level Doors
- 42 Parking Spaces

- Paved Yard
- 1240 Amps
- 28' Minimum Clearance Height