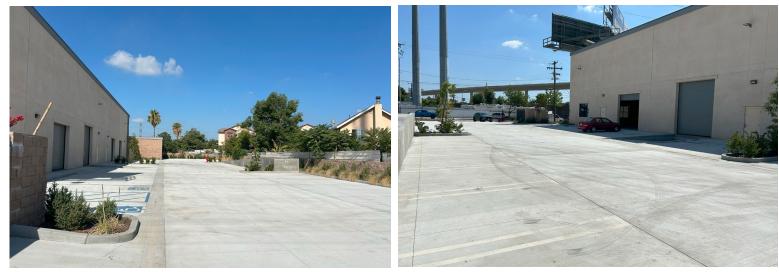

# **PROPERTY DETAILS**

| Available:                              | ±20,847 SF Industrial Warehouse/<br>Manufacturing Building on<br>±40,847 SF of Land |
|-----------------------------------------|-------------------------------------------------------------------------------------|
| Rate:                                   | \$0.85 / SF Gross for the first 6 months,<br>\$1.70 thereafter                      |
| Term:                                   | 3-5 years                                                                           |
| Zoning:                                 | I-C                                                                                 |
| APN#:                                   | 8550-005-061                                                                        |
| High Image/ Large Fenced / Drug d Varie |                                                                                     |

- Freeway Visibility
- Two (2) Dock High
- Three (3) Ground Level Doors
- 42 Parking Spaces

- Paved Yard
- 1240 Amps
- 28' Minimum Clearance Height