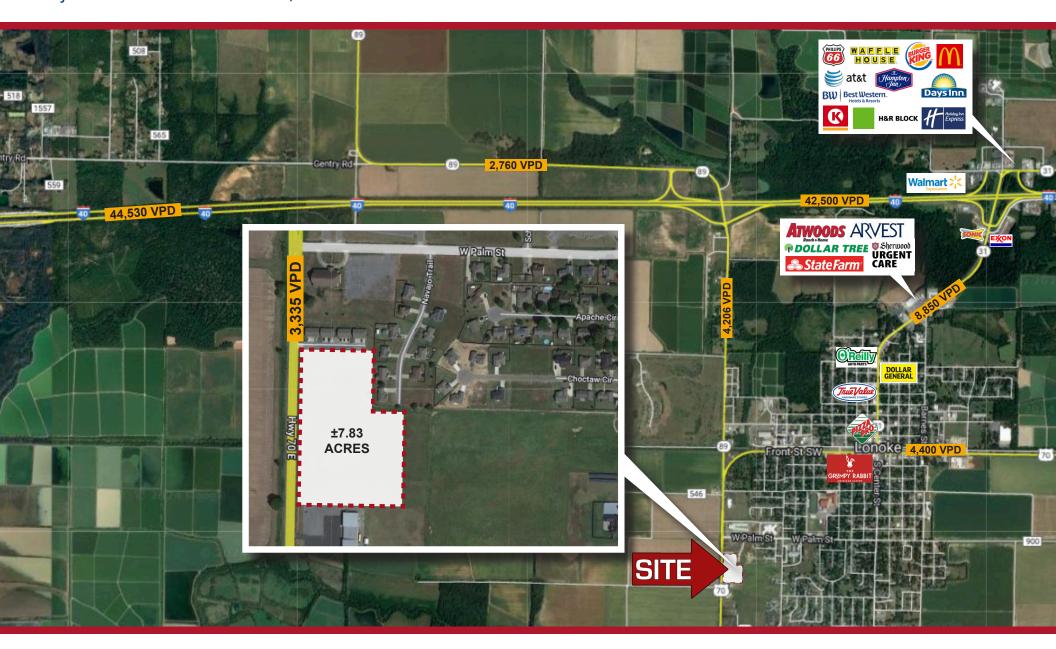

#### **AVAILABLE**

±7.83 Acres

#### **COMMENTS**

- Raw land ready for development
- Located on Hwy 70 near Lonoke schools
- Easy access to I-40
- Great location for a church or other communityfocused organization

#### TRAFFIC COUNTS

Hwy 70: 3,335 VPD