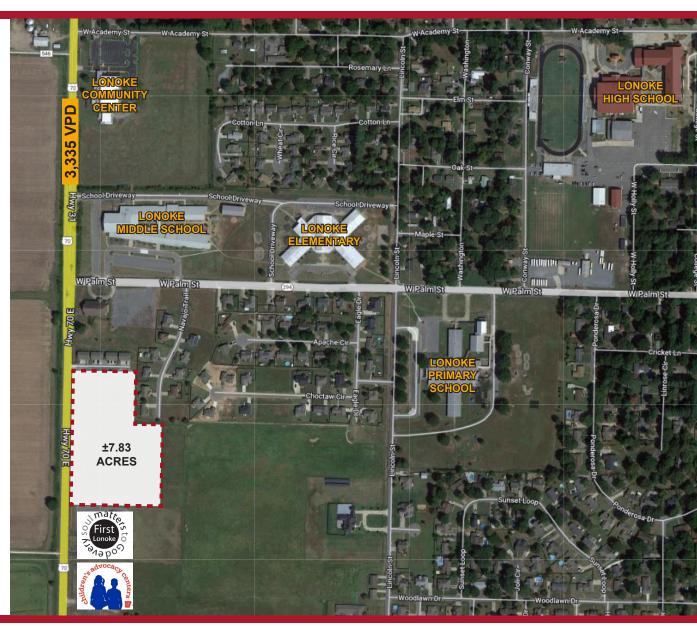

#### **AVAILABLE**

±7.83 Acres

#### **COMMENTS**

- Raw land ready for development
- Located on Hwy 70 near Lonoke schools
- Easy access to I-40
- Great location for a church or other communityfocused organization

#### TRAFFIC COUNTS

Hwy 70: 3,335 VPD