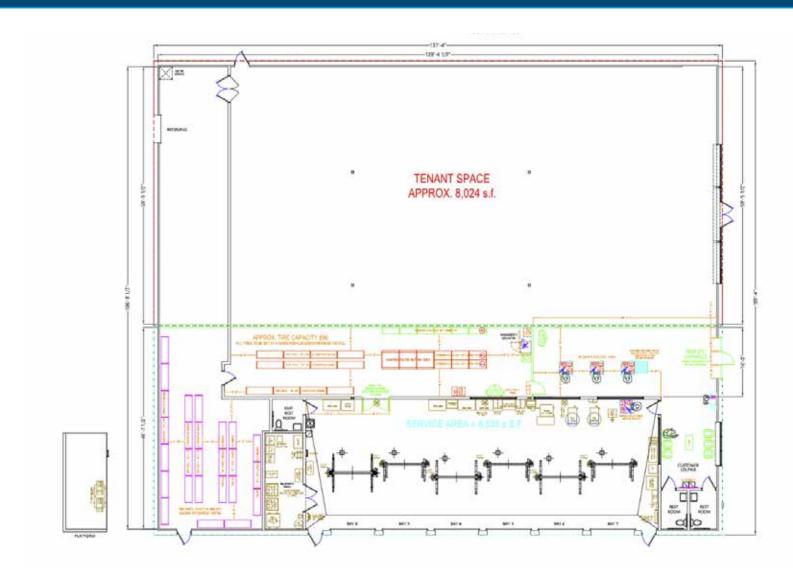

#### **PROPERTY HIGHLIGHTS**

F

0

R

- Retail space next to Pep Boys service center
- Site is located along Acworth's main retail corridor along Hwy 41 (Cobb Parkway)
- Strong demographics within the immediate area, with incomes of \$250,000 within 1 mile
- Building & pylon signage available