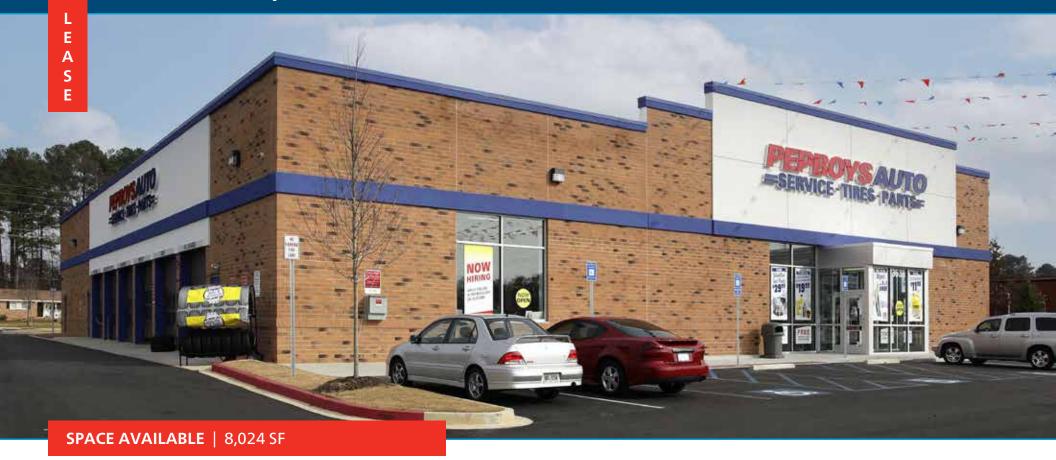

# **RETAIL SPACE AVAILABLE**

3638 NW Cobb Pkwy, Acworth, GA 30101

#### **PROPERTY HIGHLIGHTS**

F

0

R

- Retail space next to Pep Boys service center
- Site is located along Acworth's main retail corridor along Hwy 41 (Cobb Parkway)
- Strong demographics within the immediate area, with incomes of \$250,000 within 1 mile
- Building & pylon signage available