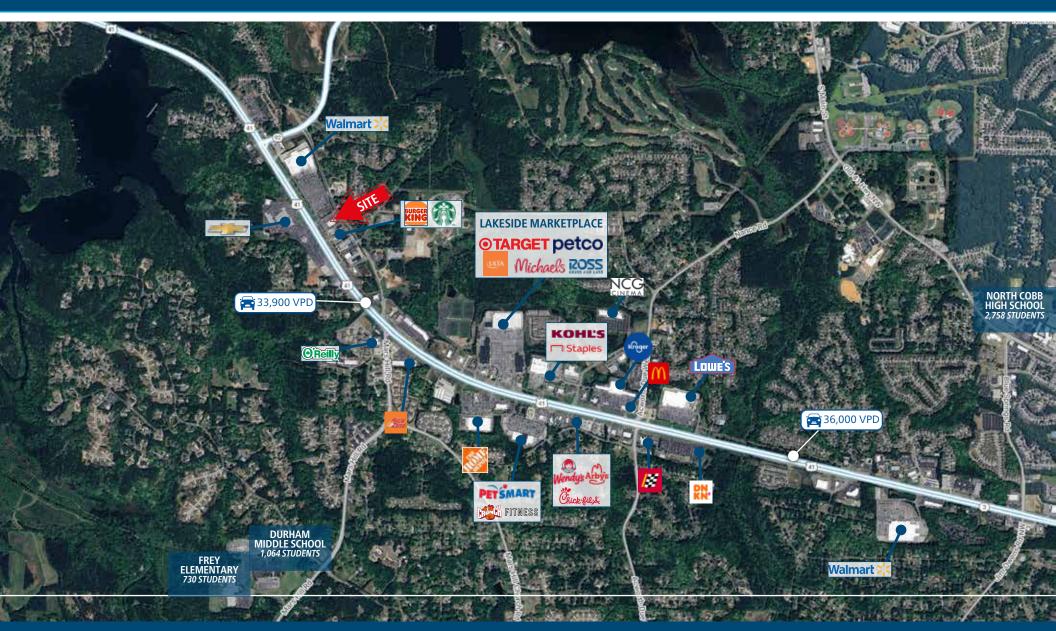

#### **PROPERTY HIGHLIGHTS**

F

0

R

- Retail space next to Pep Boys service center
- Site is located along Acworth's main retail corridor along Hwy 41 (Cobb Parkway)
- Strong demographics within the immediate area, with incomes of \$250,000 within 1 mile
- Building & pylon signage available

#### **AREA DEMOGRAPHICS (2024):**

|                   |               | 1-MILE    | 3-MILE    | 5-MILE    |
|-------------------|---------------|-----------|-----------|-----------|
| ( <del>8</del> 3) | POPULATION    | 2,223     | 36,622    | 125,031   |
|                   | HOUSEHOLDS    | 825       | 13,748    | 44,308    |
| 6                 | AVG HH INCOME | \$250,198 | \$119,414 | \$135,125 |