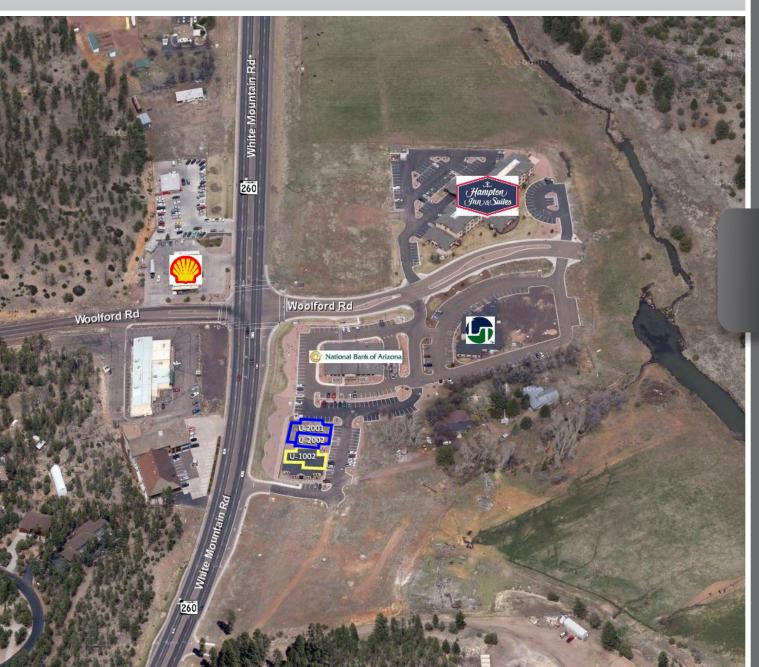

# OFFICE/MEDICAL CONDO UNITS 1941 & 1951 S White Mountain Rd (SR 260), Show Low, AZ 85901

#### **Highlights & Features**

- Unit 1002 Available For Sale \$165 SF or For Lease at \$19 SF NNN Units 2001 & 2002 - Available For Sale Only at \$165 SF
- Unit 1002: 2,028 SF Gray Shell Condo Unit; Unit 2001: 1,983 SF & Unit 2002: 3,501 SF Build to Suit Condo Units
- White Mountain Road (SR 260) Frontage; Traffic Count Exceeds 17,000 Vehicles Per Week with 2015 Projections at 23,500 Vehicles Per Week
- Monument & Building Signage Available

### OFFICE/MEDICAL CONDO UNITS

1941 & 1951 S White Mountain Rd (SR 260), Show Low, AZ 85901 (SEC Woolford & White Mountain Rds)

Contact:
Steve Beck
480-610-2400

steve@coberealestate.com