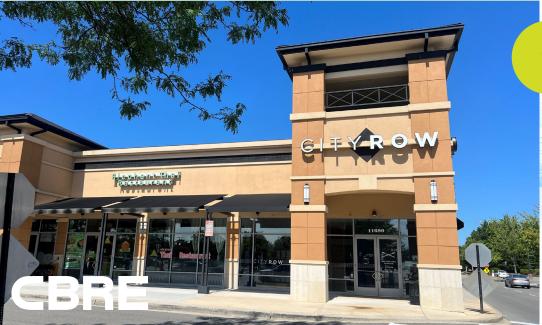

## 2,263 SF RETAIL FOR SUBLEASE

## 11680 W. BROAD STREET DOWNTOWN SHORT PUMP

- > 2,263 SF retail space available immediately
- > Located in the heart of Short Pump
- > End cap with great visibility
- > Immediate occupancy
- > Class A buildout
- > Currently operating as a fitness use