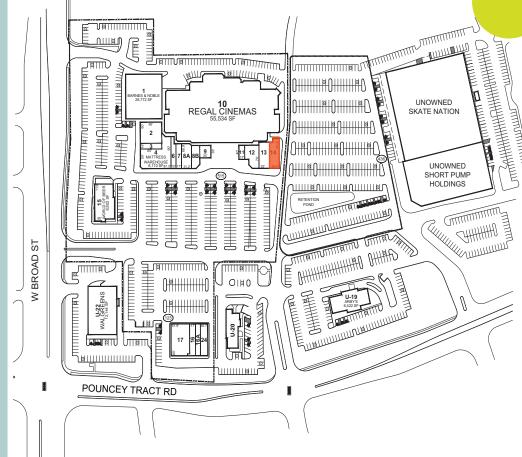

## 2,263 SF RETAIL FOR SUBLEASE

## 11680 W. BROAD STREET DOWNTOWN SHORT PUMP

- > 2,263 SF retail space available immediately
- > Located in the heart of Short Pump
- > End cap with great visibility
- > Immediate occupancy
- > Class A buildout
- > Currently operating as a fitness use