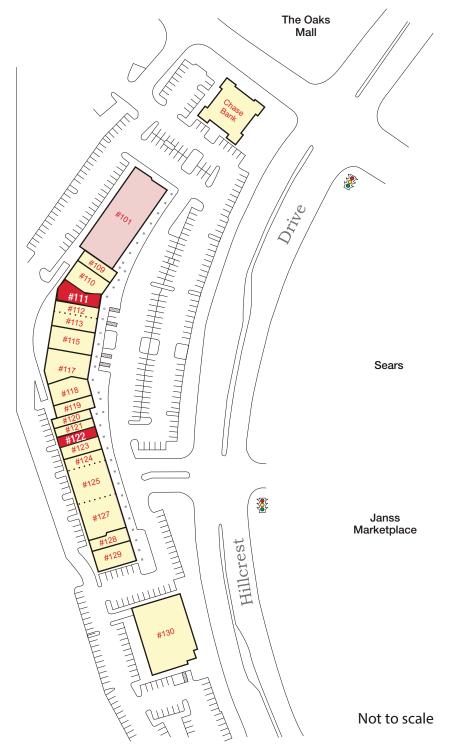

# Lincoln Oaks Village 63,000 Sq. Ft.

| 101     | Available                 | 10,518 SF |
|---------|---------------------------|-----------|
| 109     | Lincoln Oaks Dry Cleaners | 1,310 SF  |
| 110     | Available                 | 2,688 SF  |
| 111     | Leased                    | 1,418 SF  |
| 112-113 | Establos Meat Market      | 3,316 SF  |
| 115     | Available                 | 2,304 SF  |
| 117     | Marcello Ristorante       | 3,156 SF  |
| 118     | Yomama Sushi              | 2,393 SF  |
| 119     | Frame House               | 1,037 SF  |
| 120     | Available                 | 1,037 SF  |
| 121     | Leased                    | 868 SF    |
| 122     | Available                 | 1,084 SF  |
| 123     | Dream Dinners             | 1,565 SF  |
| 124-127 | Goodwill Industries       | 7,900 SF  |
| 128     | Available Nail Spa        | 1,530 SF  |
| 129     | Hi-Time Liquor            | 2,050 SF  |
| 130     | Chuck E. Cheese           | 10,533 SF |
| NAP     | Chase Bank                | NAP       |