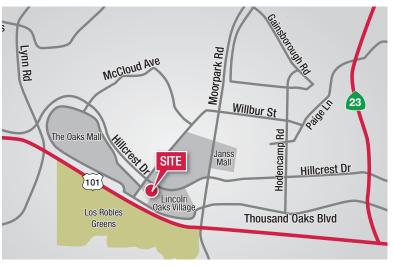

## Lincoln Oaks Village

140 W. Hillcrest Drive, Thousand Oaks, CA

- Co-anchored by Petco, Goodwill, Chuck E. Cheese and Chase Bank
- Adjacent to the million sq.ft. Oaks regional mall
- Directly across the street from the Janss Mall and Sears
- Signalized Ingress/Egress Driveway