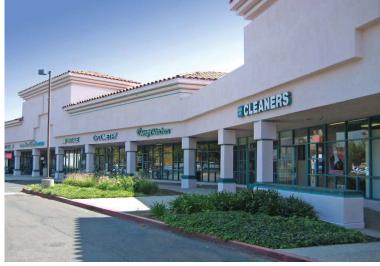

## Available Retail Center for Lease

# Lincoln Oaks Village 63,000 Sq. Ft.

| 101     | Available                 | 10,518 SF |
|---------|---------------------------|-----------|
| 109     | Lincoln Oaks Dry Cleaners | 1,310 SF  |
| 110     | Available                 | 2,688 SF  |
| 111     | Leased                    | 1,418 SF  |
| 112-113 | Establos Meat Market      | 3,316 SF  |
| 115     | Available                 | 2,304 SF  |
| 117     | Marcello Ristorante       | 3,156 SF  |
| 118     | Yomama Sushi              | 2,393 SF  |
| 119     | Frame House               | 1,037 SF  |
| 120     | Available                 | 1,037 SF  |
| 121     | Leased                    | 868 SF    |
| 122     | Available                 | 1,084 SF  |
| 123     | Dream Dinners             | 1,565 SF  |
| 124-127 | Goodwill Industries       | 7,900 SF  |
| 128     | Available Nail Spa        | 1,530 SF  |
| 129     | Hi-Time Liquor            | 2,050 SF  |
| 130     | Chuck E. Cheese           | 10,533 SF |
| NAP     | Chase Bank                | NAP       |