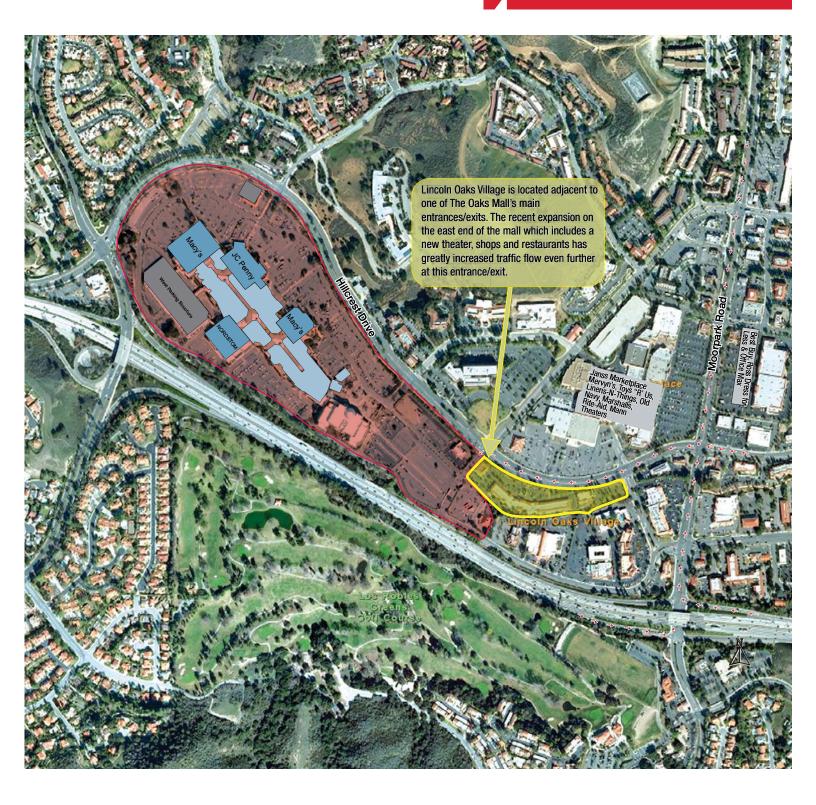

## Lincoln Oaks Village

140 W. Hillcrest Drive, Thousand Oaks, CA

- Co-anchored by Petco, Goodwill, Chuck E. Cheese and Chase Bank
- Adjacent to the million sq.ft. Oaks regional mall
- Directly across the street from the Janss Mall and Sears
- Signalized Ingress/Egress Driveway