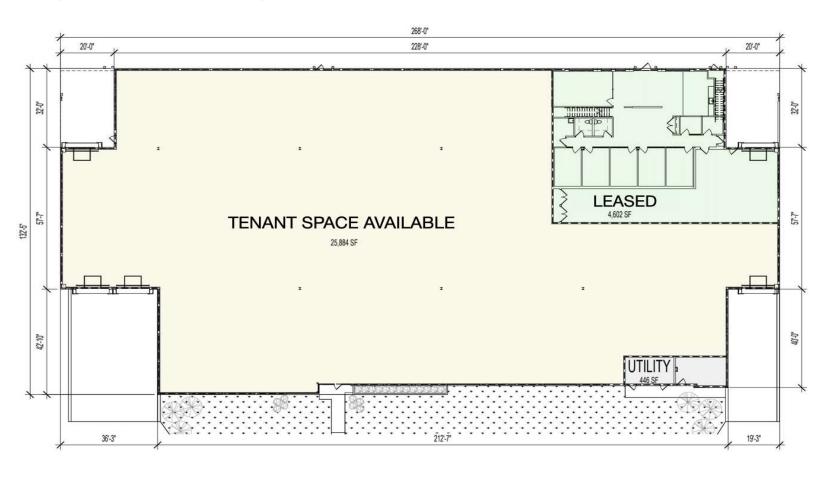

#### **PROPERTY DETAILS**

| Structure:         | 1-Story Building              |
|--------------------|-------------------------------|
| Available SF:      | 25,884± SF                    |
| Office Size:       | To Suit                       |
| Ceiling Height:    | 20' (higher optional)         |
| Loading Docks:     | 3 Recessed docks and levelers |
| Overhead Doors:    | 10' x 14' at rear dock        |
| Drive-In-Doors:    | 2 DIDs                        |
| Auto Parking:      | 34 Spaces                     |
| Electrical:        | 1200 amp                      |
| County:            | DuPage                        |
| Lease Rate:        | Subject to Offer              |
| Expected Delivery: | March 2025                    |
|                    |                               |

#### INDUSTRIAL SPEC SPACE FOR LEASE

john greene Real Estate | 1311 S Route 59, Naperville, IL 60564 | 630.229.2290

RENTABLE AREAS 854 N. ADDISON AVE, ELMHURST IL 60126

SCALE: 1" = 20'-0"

Proposed Floor Plan