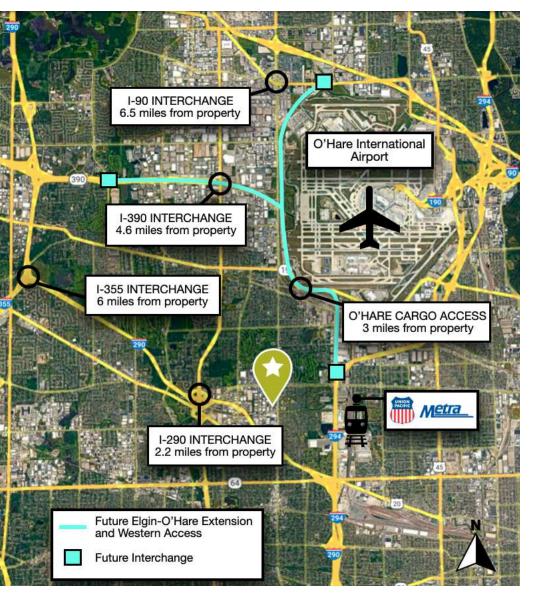

#### **LOCATION DESCRIPTION**

- · Low DuPage County Taxes
- 2.2 miles to I-290
- · 3 miles to Route 83
- 3 miles to O'Hare Cargo Access
- 5.5 miles to O'Hare International Airport

**Shamus Conneely** 

shamusconneely@johngreenecommercial.com coryramey@johngreenecommercial.com