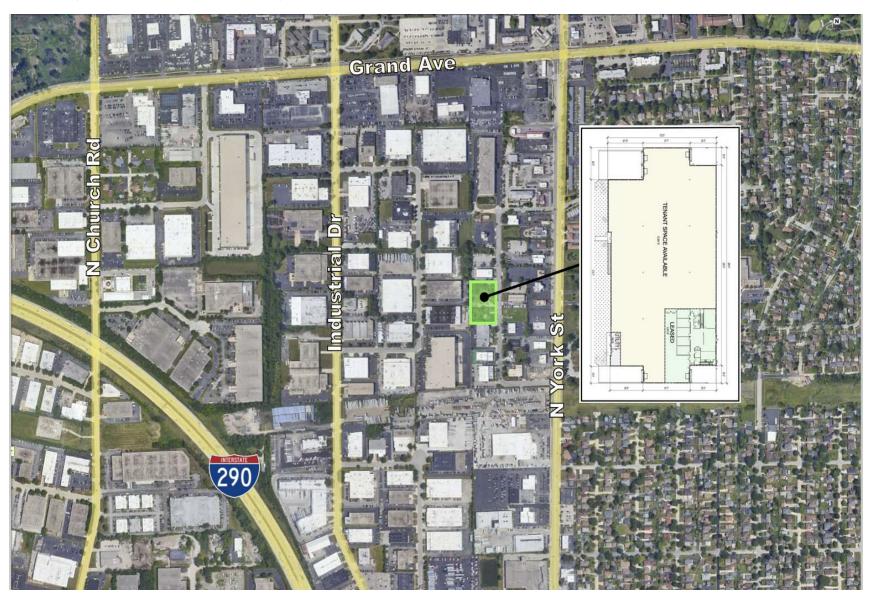

#### **LOCATION DESCRIPTION**

- · Low DuPage County Taxes
- 2.2 miles to I-290
- · 3 miles to Route 83
- 3 miles to O'Hare Cargo Access
- 5.5 miles to O'Hare International Airport

**Shamus Conneely** 

shamusconneely@johngreenecommercial.com coryramey@johngreenecommercial.com