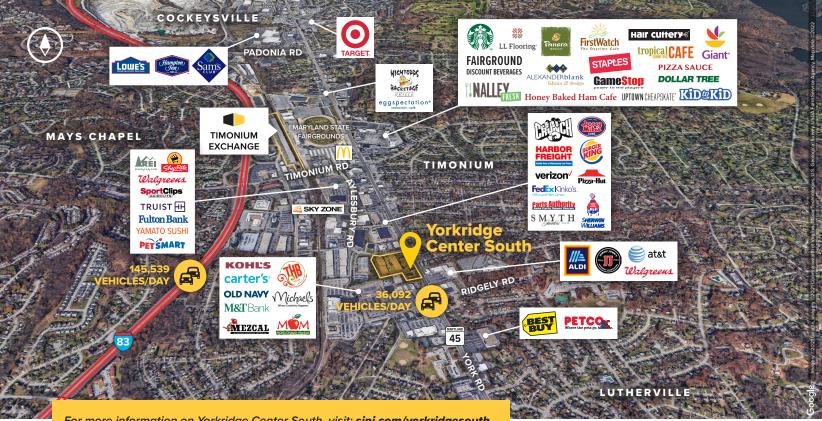

#### Traffic Count (MDOT)

York Road at Ridgely Road: 36,092 vehicles per day

#### **Distances to:**

| Baltimore, MD (Downtown) | 10 miles |
|--------------------------|----------|
| BWI Airport              | 20 miles |
| Cockeysville, MD         | 3 miles  |
| Harrisburg, PA           | 65 miles |
| Interstate 83            | 1 mile   |
| Interstate 695           | 2 miles  |
| Towson, MD               | 2 miles  |
| York, PA                 | 40 miles |