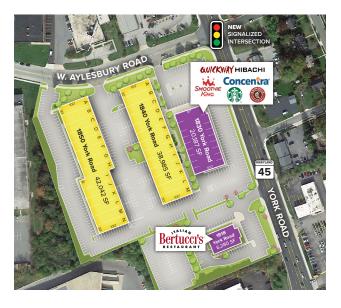

#### 1830 York Road Suite A Starbucks 1,800 SF Suite B Quickway Hibachi 2,000 SF Suite C(front) Smoothie King 1,000 SF Suites C(rear)-D AVAILABLE 4,005 SF Suites E-H Concentra Urgent Care 8,223 SF Suite K Chipotle 3,014 SF