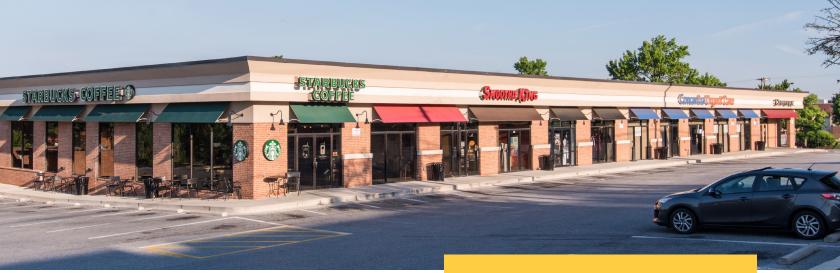

## **Inline Retail Fronting York Road**

# **1830 York Road** Yorkridge Center South

Timonium, MD 21093

### **About the Property**

- Prime retail location on York Road in Timonium with strong demographics
- Excellent visibility & immediate access along York Road
- Easy access from Interstate 83
- Surrounded by strong residential and daytime population
- Join Starbucks, Chipotle, Smoothie King and more!
- Adjacent to 81,000 square foot business park