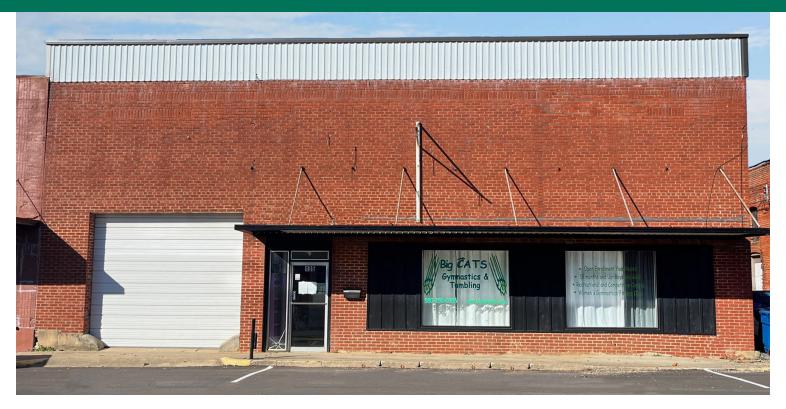

FORMER BIG CATS GYMNASTICS BUILDING

135 S OHIO AVE, ATOKA, OK 74525

#### PROPERTY DESCRIPTION

Prime downtown location in Atoka! This historic 6,500 square foot building offers a versatile layout, upgraded electrical systems, and a new specialty roof. With potential for multiple lease spaces, plus a half city lot included, there's ample opportunity for income generation. Situated just a block away from the popular Reba's Place, and surrounded by thriving businesses, the property enjoys high foot traffic. Future development plans in the area, including a new Marriott hotel just two blocks away, promise continued growth. Whether you're an investor or an entrepreneur, this property is primed for success!

#### PROPERTY HIGHLIGHTS

- Renovated 2016
- Electrical upgrades 2012
- Specialty roof installed 2016
- Open Floor Plan