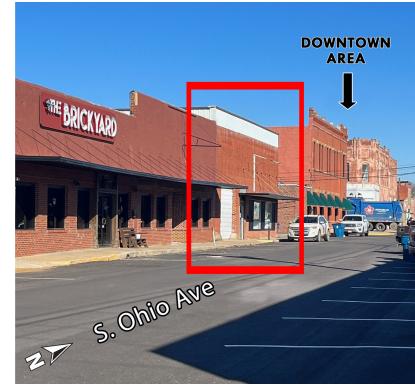

#### PROPERTY DESCRIPTION

Prime downtown location in Atoka! This historic 6,500 square foot building offers a versatile layout, upgraded electrical systems, and a new specialty roof. With potential for multiple lease spaces, plus a half city lot included, there's ample opportunity for income generation. Situated just a block away from the popular Reba's Place, and surrounded by thriving businesses, the property enjoys high foot traffic. Future development plans in the area, including a new Marriott hotel just two blocks away, promise continued growth. Whether you're an investor or an entrepreneur, this property is primed for success!