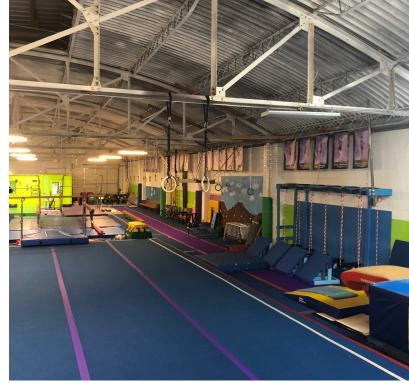

#### PROPERTY DESCRIPTION

Prime downtown location in Atoka! This historic 6,500 square foot building offers a versatile layout, upgraded electrical systems, and a new specialty roof. With potential for multiple lease spaces, plus a half city lot included, there's ample opportunity for income generation. Situated just a block away from the popular Reba's Place, and surrounded by thriving businesses, the property enjoys high foot traffic. Future development plans in the area, including a new Marriott hotel just two blocks away, promise continued growth. Whether you're an investor or an entrepreneur, this property is primed for success!

#### PROPERTY HIGHLIGHTS

- Renovated 2016
- Electrical upgrades 2012
- Specialty roof installed 2016
- Open Floor Plan