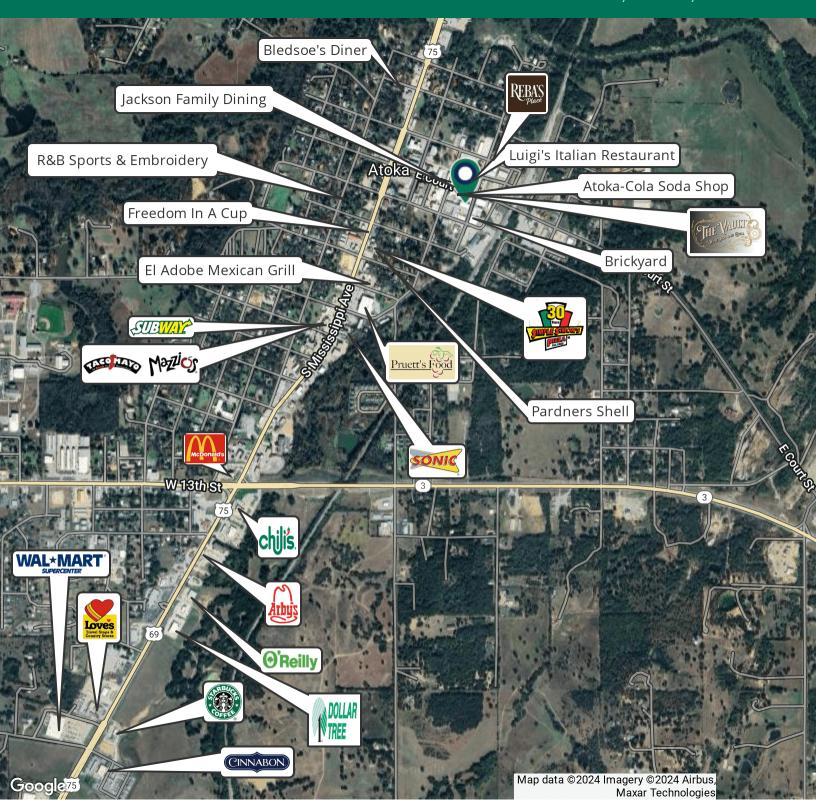

#### PROPERTY DESCRIPTION

Prime downtown location in Atoka! This historic 6,500 square foot building offers a versatile layout, upgraded electrical systems, and a new specialty roof. With potential for multiple lease spaces, plus a half city lot included, there's ample opportunity for income generation. Situated just a block away from the popular Reba's Place, and surrounded by thriving businesses, the property enjoys high foot traffic. Future development plans in the area, including a new Marriott hotel just two blocks away, promise continued growth. Whether you're an investor or an entrepreneur, this property is primed for success!