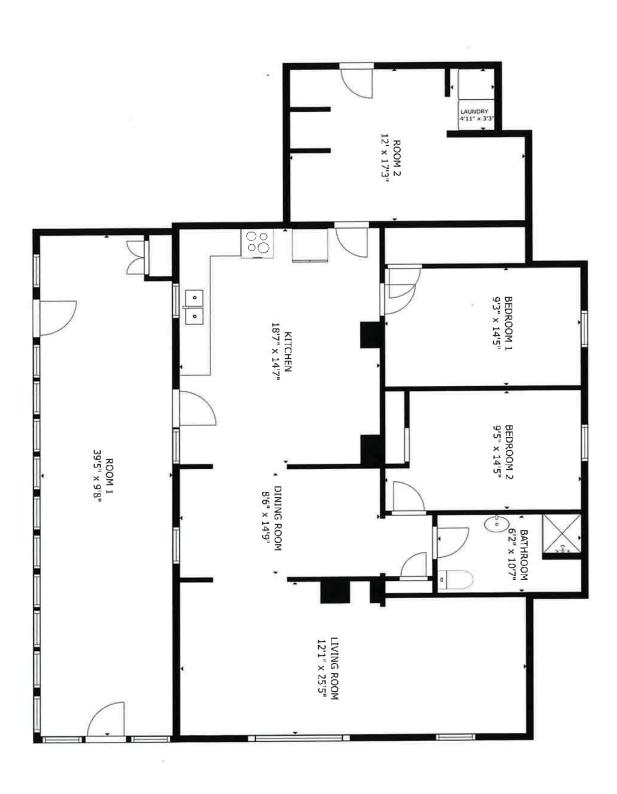

; THENCE RUNNING NORTH 95 FEET TO OTHER LAND NOW OR FORMERLY OF LAWRENCE NADEAU AND MARION W. NADEAU; THENCE RUNNING WEST TO CHURCH STREET AND POINT OF BEGINNING.

EXCEPTING FROM THE ABOVE DESCRIBED PARCEL THE LAND DESCRIBED IN A DEED FROM NORMA D. OSIER AND MELANEE OSIER-GILBERT TO HOWARD CROCKER DATED FEBRUARY 10, 2011 AND RECORDED IN THE LINCOLN COUNTY REGISTRY OF DEEDS BOOK 4491, PAGE 85.

BK: 5701 PG: 136

THELMA M. ILIVES DIED JANUARY 14, 2007, THEREBY TERMINATING HER LIFE ESTATE.

BEING THE SAME PREMISES DESCRIBED IN A DEED OF ALICE O. DEPATSY, TRUSTEE OF THE NICHOLAS DEPATSY, JR. TRUST, MARIE J. BIRD AND NORMA D. OSIER TO NORMA D. OSIER AND MELANEE OSIER-GILBERT DATED DECEMBER 3, 2008 AND RECORDED IN THE LINCOLN COUNTY REGISTRY OF DEEDS IN BOOK 4079, PAGE 312.

BK: 5701 PG: 137





GROSS INTERNAL AREA FLOOR 1: 40 sq. ft, FLOOR 2: 1116 sq. ft TOTAL: 1156 sq. ft

ACT THE BEN ASSA

3.11" x 5.9" , FOYER

FLOOR 2

FLOOR 1





#### Home improvements by year since purchase in Feb 2021

## 2021

- Front yard fountain and planter removed.
- Mailbox installed.
- Removed stoop from tenant driveway side of Unit A sunroom.
- Closed off back hallway for future use as a utility room.

#### 2<sup>nd</sup> Floor unit:

Completely gutted drywall, trim, kitchen cabinets, kitchen appliances, removed walls

### 2022

#### 1st Floor unit:

- Removed worse parts of back fence.
- Removal of kitchen cabinets and floor
- · Removal of drywall in kitchen & living room
- Removal of outdated knob & tube electrical system.
- Removal of copper plumbing drains and supply lines
- Removal of Laundr