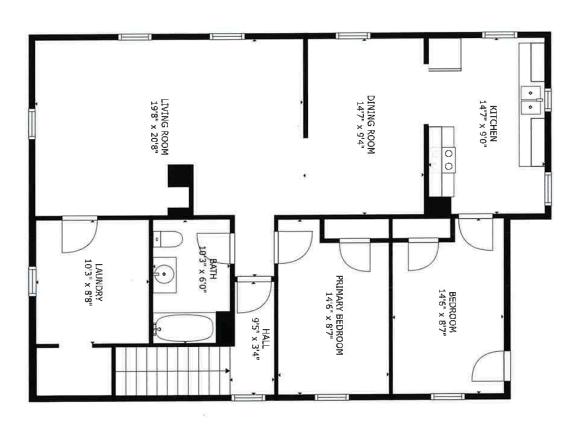

D POINT OF BEGINNING.

EXCEPTING FROM THE ABOVE DESCRIBED PARCEL THE LAND DESCRIBED IN A DEED FROM NORMA D. OSIER AND MELANEE OSIER-GILBERT TO HOWARD CROCKER DATED FEBRUARY 10, 2011 AND RECORDED IN THE LINCOLN COUNTY REGISTRY OF DEEDS BOOK 4491, PAGE 85.

BK: 5701 PG: 136

THELMA M. ILIVES DIED JANUARY 14, 2007, THEREBY TERMINATING HER LIFE ESTATE.

BEING THE SAME PREMISES DESCRIBED IN A DEED OF ALICE O. DEPATSY, TRUSTEE OF THE NICHOLAS DEPATSY, JR. TRUST, MARIE J. BIRD AND NORMA D. OSIER TO NORMA D. OSIER AND MELANEE OSIER-GILBERT DATED DECEMBER 3, 2008 AND RECORDED IN THE LINCOLN COUNTY REGISTRY OF DEEDS IN BOOK 4079, PAGE 312.

BK: 5701 PG: 137





GROSS INTERNAL AREA FLOOR 1: 40 sq. ft, FLOOR 2: 1116 sq. ft TOTAL: 1156 sq. ft

ACT THE BEN ASSA

3.11" x 5.9" , FOYER

FLOOR 2

FLOOR 1





#### Home improvements by year since purchase in Feb 2021

## 2021

- Front yard fountain and planter removed.
- Mailbox installed.
- Removed stoop from tenant driveway side of Unit A sunroom.
- Closed off back hallway for future use as a utility room.

#### 2<sup>nd</sup> Floor unit:

Completely gutted drywall, trim, kitchen cabinets, kitchen appliances, removed walls

### 2022

#### 1st Floor unit:

- Removed worse parts of back fence.
- Removal of kitchen cabinets and floor
- · Removal of drywall in kitchen & living room
- Removal of outdated knob & tube electrical system.
- Removal of copper plumbing drains and supply lines
- Removal of Laundry from Kitchen
- Updated electrical system to code standard from panel to outlets.
- Installed PVC plumbing drains for bathroom, kitchen, and