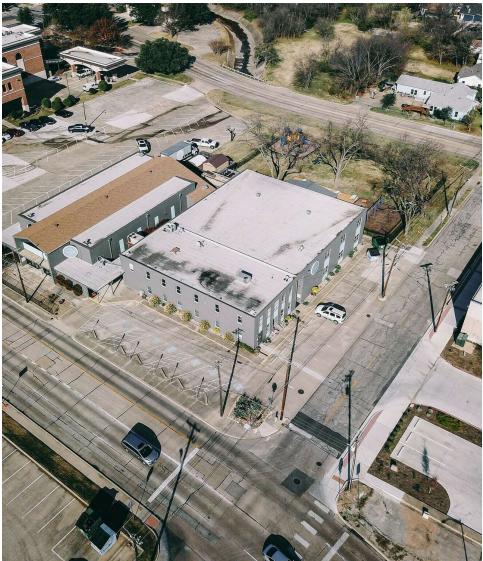

#### **LOCATION DESCRIPTION**

Located in the heart of Downtown Denton, just blocks from the Historic Downtown Denton Square, this property is well suited for a variety of uses or redevelopment. The downtown area is home to several restaurants, shops, and businesses that bring a wide range of visitors to the surrounding area. This hard corner location is fronted by McKinney, Bolivar, and Parkway with access points on all three streets.

#### PROPERTY HIGHLIGHTS

- Highly adaptable layout for diverse tenant needs
- Prime location in the thriving Denton area
- Ample parking for employees and visitors
- +/- 1.95 acre site with potential for redevelopment
- 8,644 SF Sanctuary Building & 28,500 SF Office Building