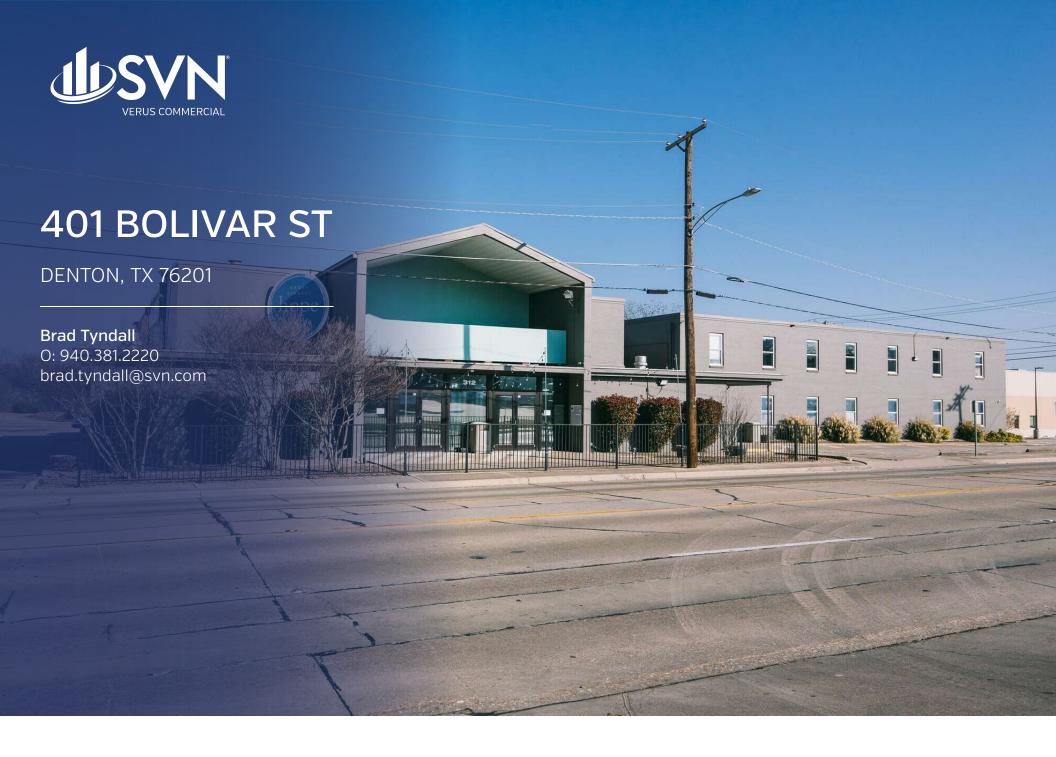

## Property Summary

#### **OFFERING SUMMARY**

Sale Price:

Lot Size:

**Building Size:** 

Call for Pricing 1.95 Acres 37.144 SF

#### **LOCATION DESCRIPTION**

Located in the heart of Downtown Denton, just blocks from the Historic Downtown Denton Square, this property is well suited for a variety of uses or redevelopment. The downtown area is home to several restaurants, shops, and businesses that bring a wide range of visitors to the surrounding area. This hard corner location is fronted by McKinney, Bolivar, and Parkway with access points on all three streets.

#### PROPERTY HIGHLIGHTS

- Highly adaptable layout for diverse tenant needs
- Prime location in the thriving Denton area
- Ample parking for employees and visitors
- +/- 1.95 acre site with potential for redevelopment
- 8,644 SF Sanctuary Building & 28,500 SF Office Building