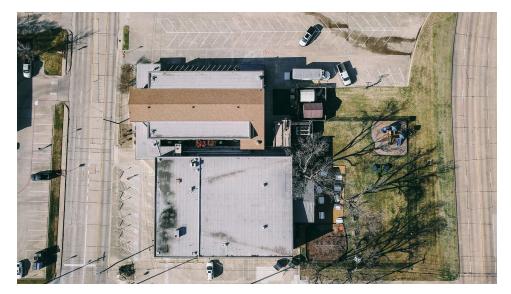

#### **LOCATION DESCRIPTION**

Located in the heart of Downtown Denton, just blocks from the Historic Downtown Denton Square, this property is well suited for a variety of uses or redevelopment. The downtown area is home to several restaurants, shops, and businesses that bring a wide range of visitors to the surrounding area. This hard corner location is fronted by McKinney, Bolivar, and Parkway with access points on all three streets.

#### PROPERTY HIGHLIGHTS

- Highly adaptable layout for diverse tenant needs
- Prime location in the thriving Denton area
- Ample parking for employees and visitors
- +/- 1.95 acre site with potential for redevelopment
- 8,644 SF Sanctuary Building & 28,500 SF Office Building