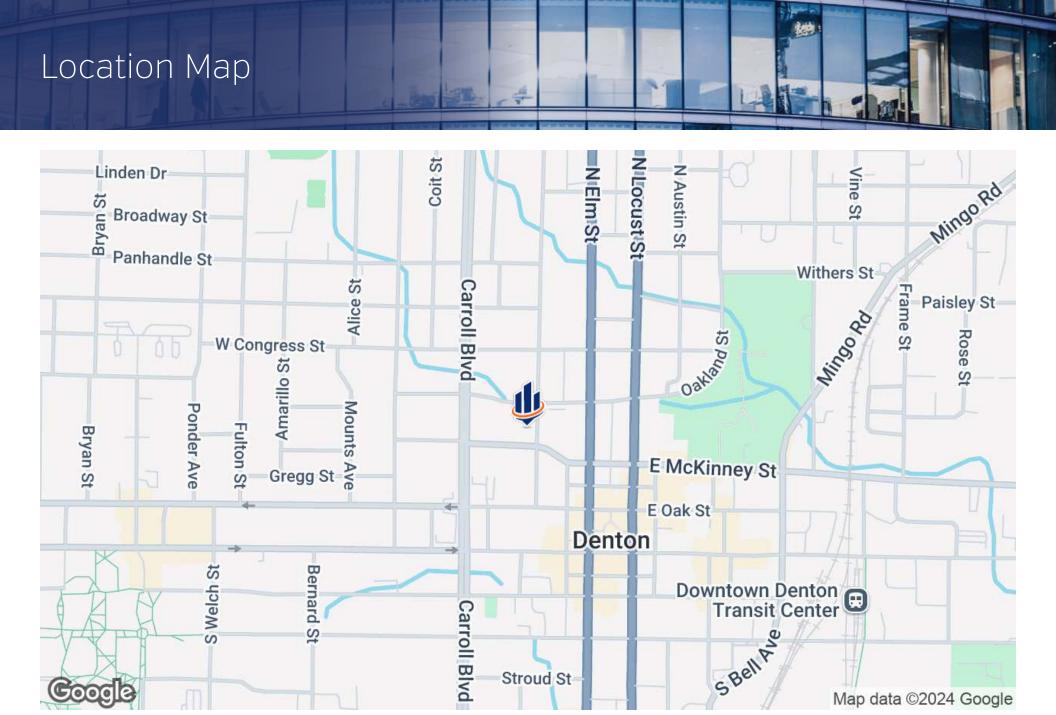

r Pricing 1.95 Acres 37.144 SF



#### **LOCATION DESCRIPTION**

Located in the heart of Downtown Denton, just blocks from the Historic Downtown Denton Square, this property is well suited for a variety of uses or redevelopment. The downtown area is home to several restaurants, shops, and businesses that bring a wide range of visitors to the surrounding area. This hard corner location is fronted by McKinney, Bolivar, and Parkway with access points on all three streets.

#### PROPERTY HIGHLIGHTS

- Highly adaptable layout for diverse tenant needs
- Prime location in the thriving Denton area
- Ample parking for employees and visitors
- +/- 1.95 acre site with potential for redevelopment
- 8,644 SF Sanctuary Building & 28,500 SF Office Building

# Location Map



### Additional Photos