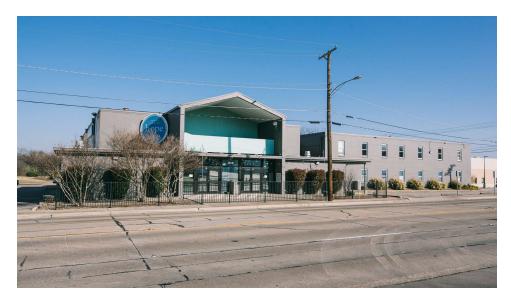

## Property Summary



#### **OFFERING SUMMARY**

Sale Price:

Lot Size:

**Building Size:** 

Call for Pricing 1.95 Acres 37.144 SF



#### **LOCATION DESCRIPTION**

Located in the heart of Downtown Denton, just blocks from the Historic Downtown Denton Square, this property is well suited for a variety of uses or redevelopment. The downtown area is home to several restaurants, shops, and businesses that bring a wide range of visitors to the surrounding area. This hard corner location is fronted by McKinney, Bolivar, and Parkway with access points on all three streets.

#### PROPERTY HIGHLIGHTS

- Highly adaptable layout for diverse tenant needs
- Prime location in the thriving Denton area
- Ample parking for employees and visitors
- +/- 1.95 acre site with potential for redevelopment
- 8,644 SF Sanctuary Buil