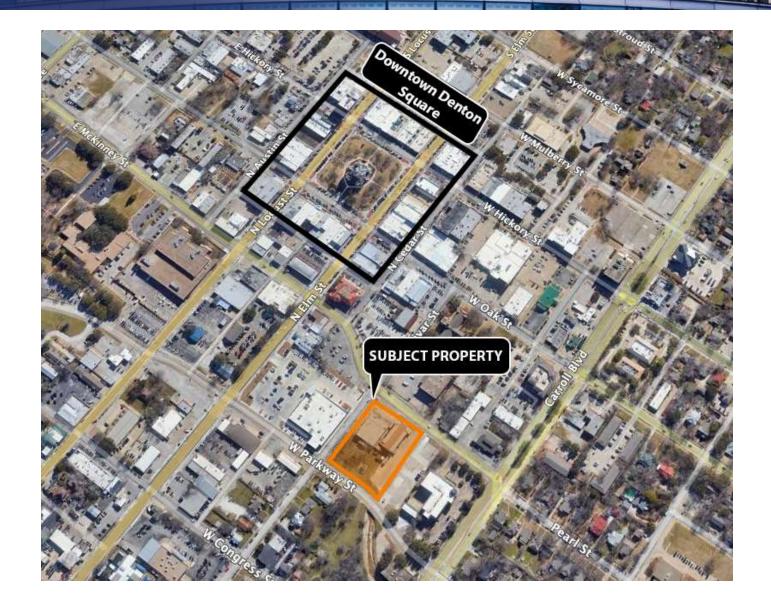

#### **LOCATION DESCRIPTION**

Located in the heart of Downtown Denton, just blocks from the Historic Downtown Denton Square, this property is well suited for a variety of uses or redevelopment. The downtown area is home to several restaurants, shops, and businesses that bring a wide range of visitors to the surrounding area. This hard corner location is fronted by McKinney, Bolivar, and Parkway with access points on all three streets.