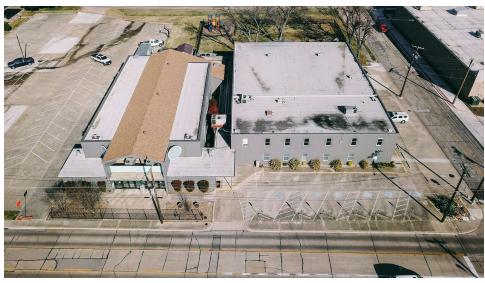

#### **LOCATION DESCRIPTION**

Located in the heart of Downtown Denton, just blocks from the Historic Downtown Denton Square, this property is well suited for a variety of uses or redevelopment. The downtown area is home to several restaurants, shops, and businesses that bring a wide range of visitors to the surrounding area. This hard corner location is fronted by McKinney, Bolivar, and Parkway with access points on all three streets.

#### PROPERTY HIGHLIGHTS

- Highly adaptable layout for diverse tenant needs
- Prime location in the thriving Denton area
- Ample parking for employees and visitors
- +/- 1.95 acre site with potential for redevelopment
- 8,644 SF Sanctuary Building & 28,500 SF Office Building