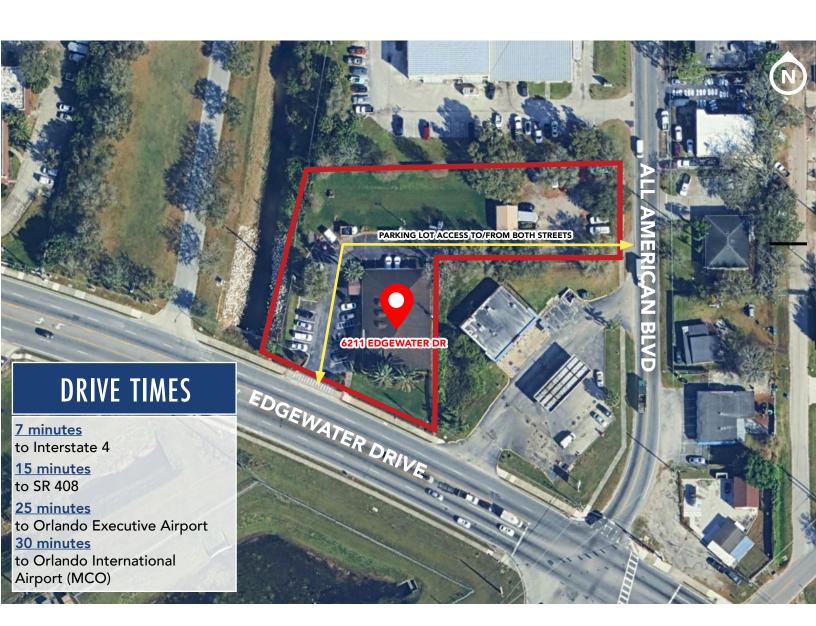

# OFFICE SPACE FOR LEASE

6211 Edgewater Dr, Orlando, FL 32810

Ample surface parking and yard space

- Direct ingress/egress to All American Blvd & Edgewater Dr
- Secure yard with lay down, parking, and storage
- Well located service location with close proximity to labor pool
- Walking distance to Edgewater Dr bus route
- Well maintained and flexible interior layout

Single-Story Office Building for Lease Available December 2024

#### **TRAFFIC COUNTS:**

On Edgewater Dr: 22,000± vehicles/day