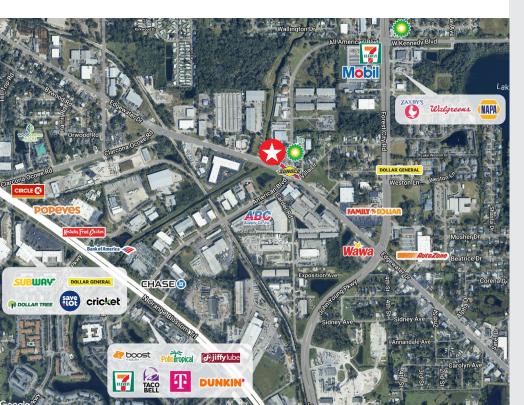

# OFFICE SPACE FOR LEASE

6211 Edgewater Dr, Orlando, FL 32810

Ample surface parking and yard space

- Direct ingress/egress to All American Blvd & Edgewater Dr
- Secure yard with lay down, parking, and storage
- Well located service location with close proximity to labor pool
- Walking distance to Edgewater Dr bus route
- Well maintained and flexible interior layout



Single-Story Office Building for Lease Available December 2024



#### **ASKING PRICE:**

Call for Pricing



### **AVAILABLE SPACE:**

5,145± SF Office Space



#### **PARKING:**

Ample parking



#### **ZONING:**

C-3



#### **TRAFFIC COUNTS:**

On Edgewater Dr: 22,000± vehicles/day



## **YEAR BUILT:**

2005



#### **KEVIN DELAROSA**

kdelarosa@harbertrealty.com | 407.761.6190 Se Habla Español

#### **DAMIEN MADSEN**

dmadsen@harbertrealty.com | 407.256.2844

For More Information: HarbertRealty.com 400 S Park Ave, Suite 225, Winter Park, FL 32789

The information contained herein has been obtained from sources deemed reliable, however, HRS makes no guarantees, warranties or representation as to its completeness accuracy thereof. The presentation of this property is submitted subjec