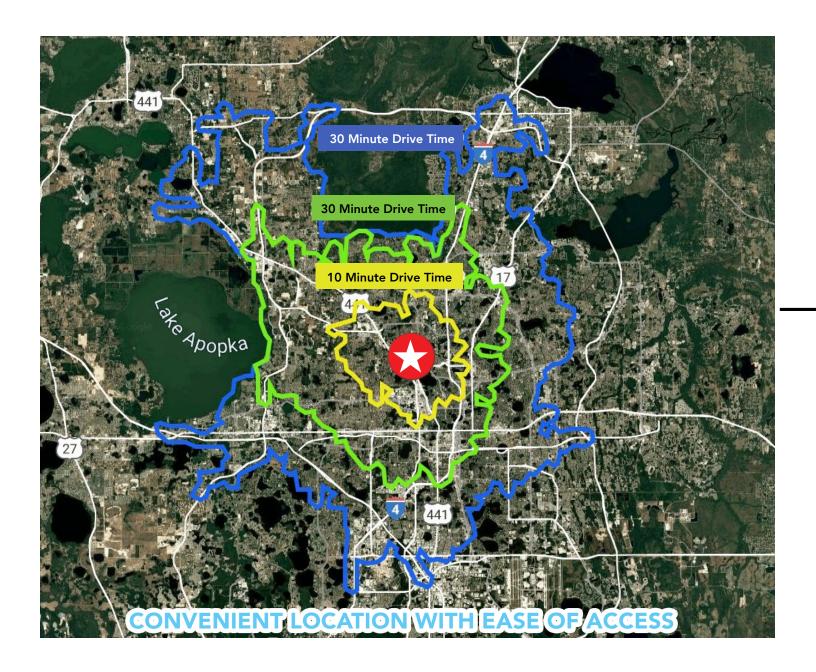

| POPULATION |         |         | EMPLOYEES |         |         | AVG HH INCOME |          |           |
|------------|---------|---------|-----------|---------|---------|---------------|----------|-----------|
| 1 Mile     | 3 Miles | 5 Miles | 1 Mile    | 3 Miles | 5 Miles | 1 Mile        | 3 Miles  | 5 Miles   |
| 12,482     | 91,767  | 272,130 | 8,606     | 65,895  | 183,467 | \$61,548      | \$95,948 | \$109,688 |