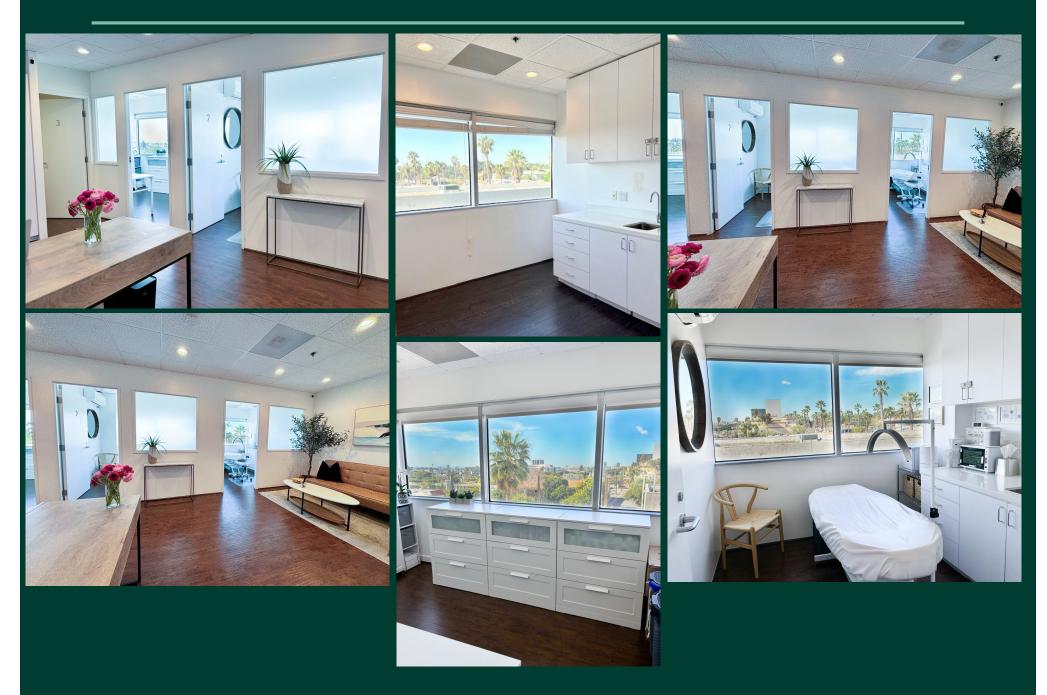

### For Sublease

# **CBRE**

# 2730 Wilshire Boulevard Suite 370 Santa Monica, CA 90403

Newly Built Class A Medical Office Space

Available Square Footage: 100 SF - 874 SF. Sublease the entire suite or a shared option is available.

Sublease Term Through March 31, 2028

Rental Rate: Negotiable.

Furniture: Negotiable.

Secured Subterranean Parking. Ample Street Parking.

Walking distance to Erewhon and other amenities and restaurants.

#### **Michelle Esquivel**

Executive Vice President Lic. 01290582 +1 310 550 2525 Michelle.Esquivel@cbre.com

#### Drew Pion

Associate Lic. 02085229 +1 310 550 2566 drew.pion@cbre.com





# For Sublease





## For Sublease

### Floor Plan



© 2024 CBRE, Inc. All rights reserved. This information has been obtained from sources believed reliable but has not been verified for accuracy or completeness. CBRE, Inc. makes no guarantee, representation or warranty and accepts no responsibility or liability as to the accuracy, completeness, or reliability of the information contained herein. You should conduct a careful, independent investigation of the property and verify all information. Any reliance on this information is solely at your own risk. CBRE and the CBRE logo are service marks of CBRE, Inc. All other marks displayed on this document are the property of their respective owners, and the use of such marks does not imply any affiliation with or endorsement of CBRE. Photos herein are the pro