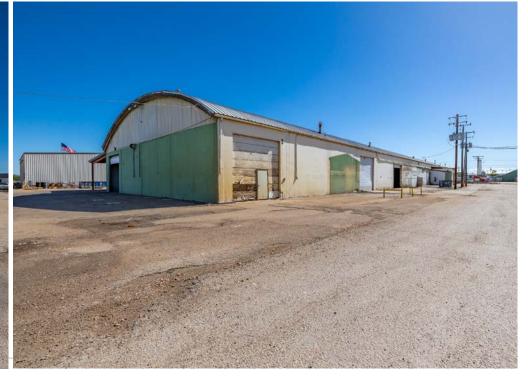

## 412 S KIT AVE

INDUSTRIAL/WAREHOUSE SPACE FOR LEASE | CALDWELL, ID 83605

DAN MINNAERT, SIOR, CCIM

208.947.0845

dan@tokcommercial.com

## **SEAN EDWARDS**

208.412.7763

sean@tokcommercial.com

Clear span.

- · Fire sprinkled.
- Easy access off of I-84.
- Located in prime industrial area, next to Simplot Food Group, & in close proximity to downtown Caldwell.
- (6) Grade level doors.
- Drive-through capabilities.