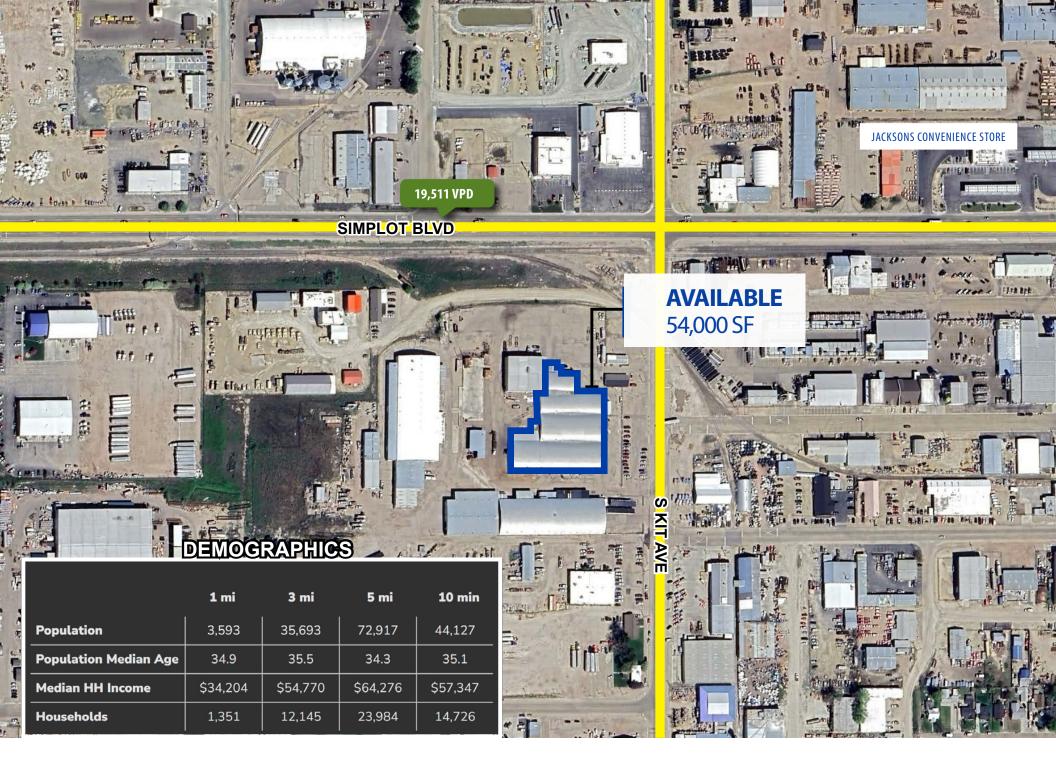

Entire Bldg. 54,000 SF \$0.40 \$21,600 + NNN **AVAILABLE:** Immediately **BLDG SIZE:** 54,00 SF

RATE/SF:

**MONTHLY:** 

RSF:

BLDG SIZE: 54,00 SF
ZONING: I-P
PARKING: Ample
LEASE TERM: 3 - 5 Years
EST. NNN: \$0.12/SF
CLEAR HEIGHT: 18'

**SPACE:** 

**GRADE LEVEL:** 6

**DOCK DOORS:** Outdoor Common Dock

GHLIGH

This information was obtained from sources believed reliable but cannot be quaranteed. Any opinions or estimates are used for example only