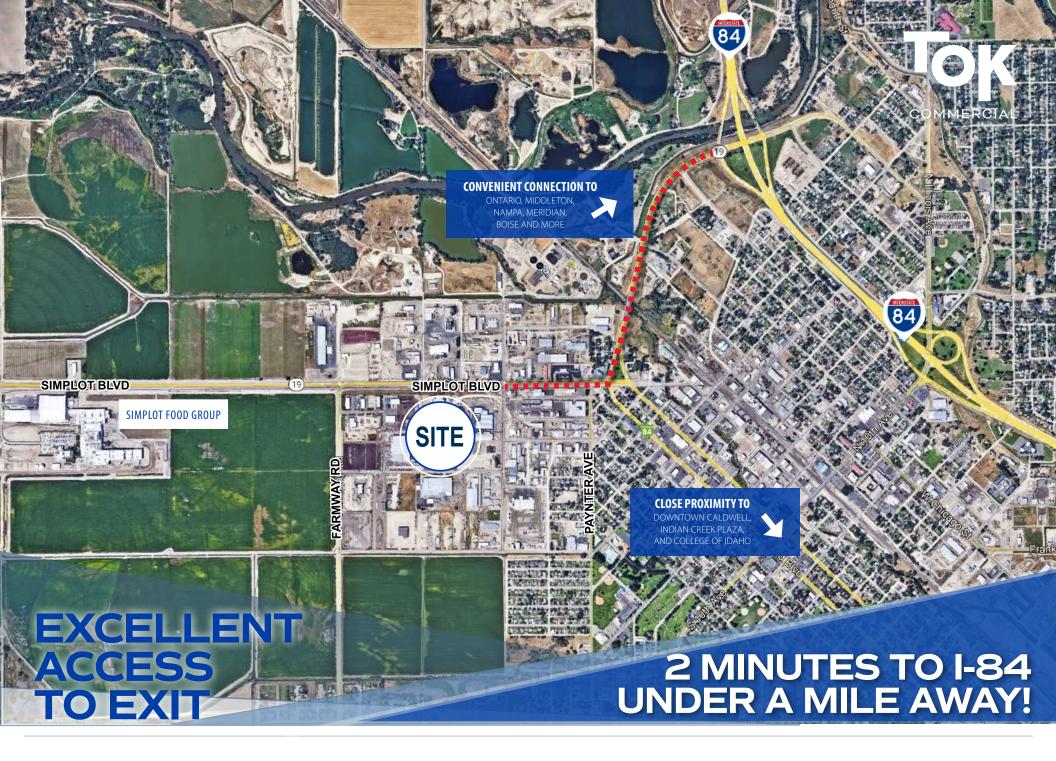

## **SEAN EDWARDS**

208.412.7763

sean@tokcommercial.com

Clear span.

- · Fire sprinkled.
- Easy access off of I-84.
- Located in prime industrial area, next to Simplot Food Group, & in close proximity to downtown Caldwell.
- (6) Grade level doors.
- Drive-through capabilities.