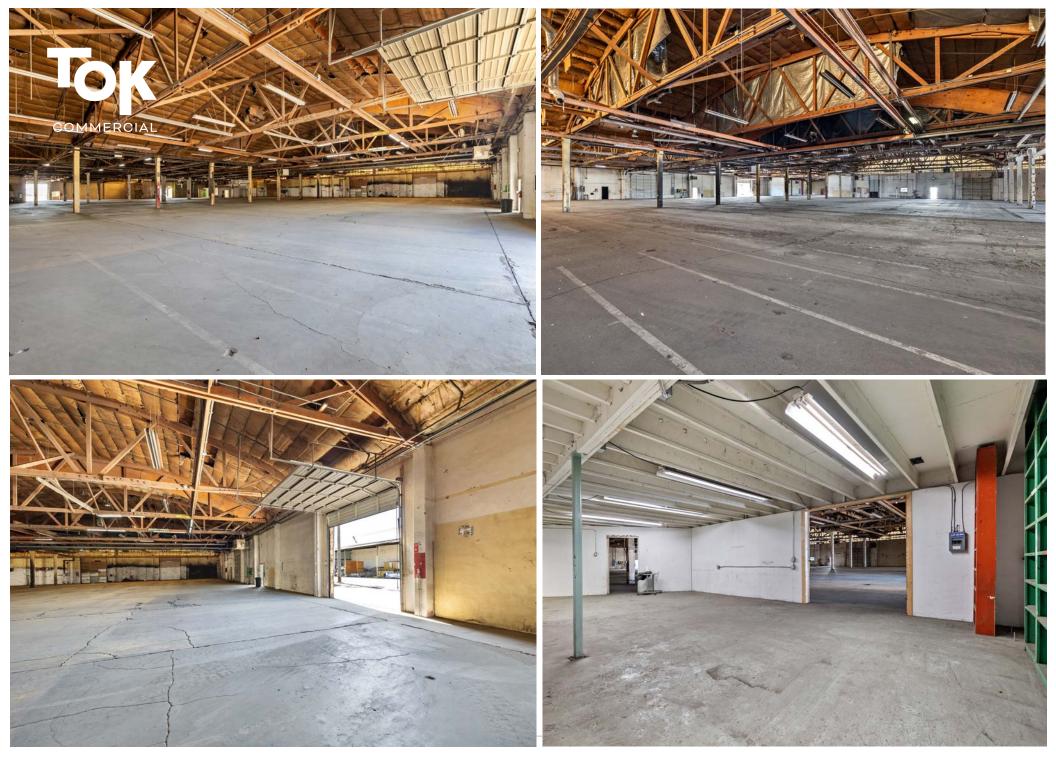

## **SEAN EDWARDS**

208.412.7763

sean@tokcommercial.com

Clear span.

- · Fire sprinkled.
- Easy access off of I-84.
- Located in prime industrial area, next to Simplot Food Group, & in close proximity to downtown Caldwell.
- (6) Grade level doors.
- Drive-through capabilities.

Entire Bldg. 54,000 SF \$0.40 \$21,600 + NNN **AVAILABLE:** Immediately **BLDG SIZE:** 54,00 SF

RATE/SF:

**MONTHLY:** 

RSF:

BLDG SIZE: 54,00 SF
ZONING: I-P
PARKING: Ample
LEASE TERM: 3 - 5 Years
EST. NNN: \$0.12/SF
CLEAR HEIGHT: 18'

**SPACE:** 

**GRADE LEVEL:** 6

**DOCK DOORS:** Outdoor Common Dock

GHLIGH

This information was obtained from sources believed reliable but cannot be quaranteed. Any opinions or estimates are used for example only