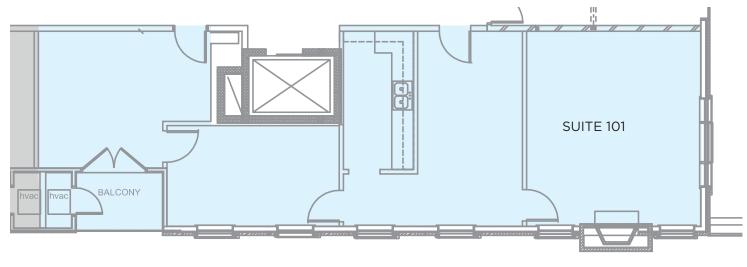

## PREMIER DOWNTOWN FRANKLIN OFFICE SPACE FOR LEASE

131 Third Avenue North | 1,454 SF Available







CALL FOR MORE INFORMATION (O) 615-922-2212 (C) 270-202-8655



Brittany Price info@ecgleasing.com | ecgleasing.com 615.490.6700 1030 16th Avenue South Suite 500, Nashville, TN 37203

## **AVAILABLE SUITES**



**SUITE 101** 

1,454 SF

## PREMIER DOWNTOWN FRANKLIN OFFICE SPACE FOR LEASE

131 Third Avenue North | 1,454 SF Available

Information contained herein has been obtained from the owner of the property or from other sources we deem reliable. All information should be verified prior to purchase or lease

## (O) 615-922-2212 (C) 270-202-8655



Brittany Price info@ecgleasing.com | ecgleasing.com 615.490.6700 1030 16th Avenue South Suite 500, Nashville, TN 37203