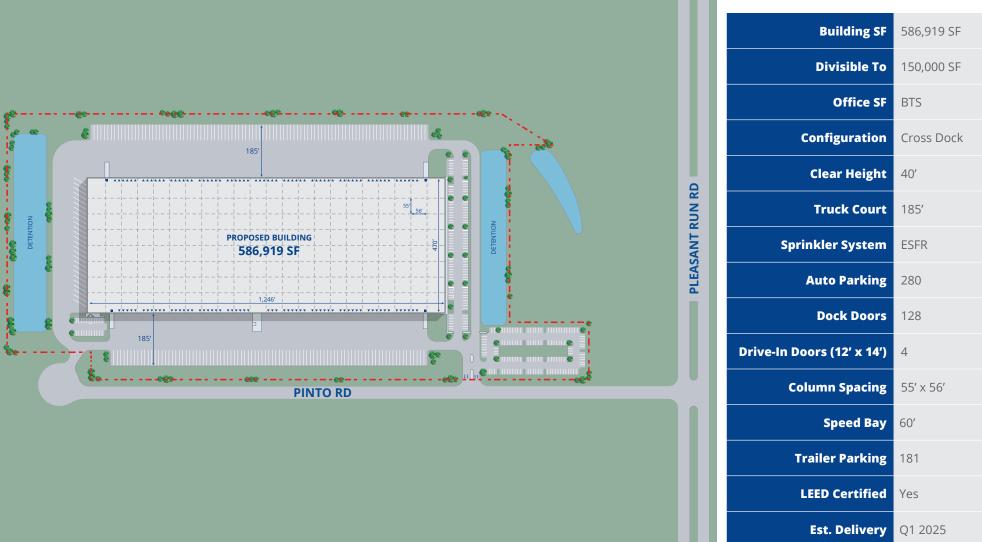

# 586,919 SF Available

**Pinto Road, Wilmer TX** Est. Delivery Q1 2025

Colliers

A DEVELOPMENT OF

PINTO 45

Real Estate Funds

## Prime Location





A

Pleasant Run Rd

20-

#### Drive Times & Distances

Interstate 45 셳다 1.7 mi <sup>⑤</sup> 3 min UP Intermodal 쉐급 3.4 mi う 7 min

PACIFIC

Interstate 35

Downtown Dallas 쉐드, 19.6 mi <sup>(</sup>) 29 min Interstate 20 ብ... 4.9 mi <sup>5</sup> 9 min

Intermodal

DFW Airport 쉐드 39 mi 한 38 min

### Site Plan



#### **Building Information**



### Nearby Tenants

### 



Labor Analytics

#### within a 10-mile radius





459,587 2022 Population

> ج ج 15,038

> > Industrial Jobs

0

**Net Commuters** 



### Contact

Ben Wallace, SIOR Vice President +1 214 436 6110 ben.wallace@colliers.com

Chris Teesdale, SIOR Executive Vice President +1 214 676 3322 chris.teesdale@colliers.com

**Tom Pearson, SIOR** Executive Vice President +1 214 676 2477 tom.pearson@colliers.com Colliers

1717 McKinney Avenue, Suite 900 Dallas, TX 75202 colliers.com





**Real Estate Funds** 

This document/email has been prepared by Colliers for advertising and general information only. Colliers makes no guarantees, representations or warranties of any kind, expressed or implied, regarding the information including, but not limited to, warranties of cont