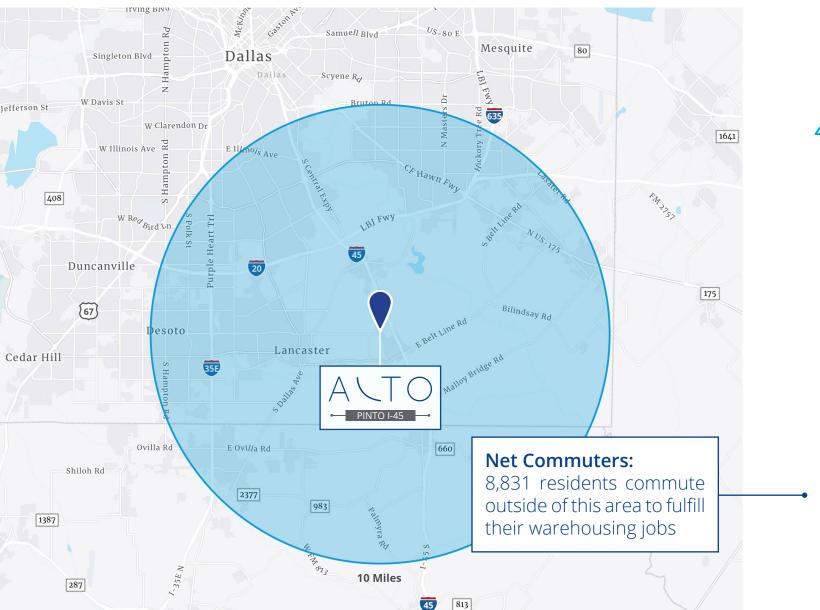

### 

Labor Analytics

#### within a 10-mile radius

459,587 2022 Population

> ج ج 15,038

> > Industrial Jobs

0

**Net Commuters** 