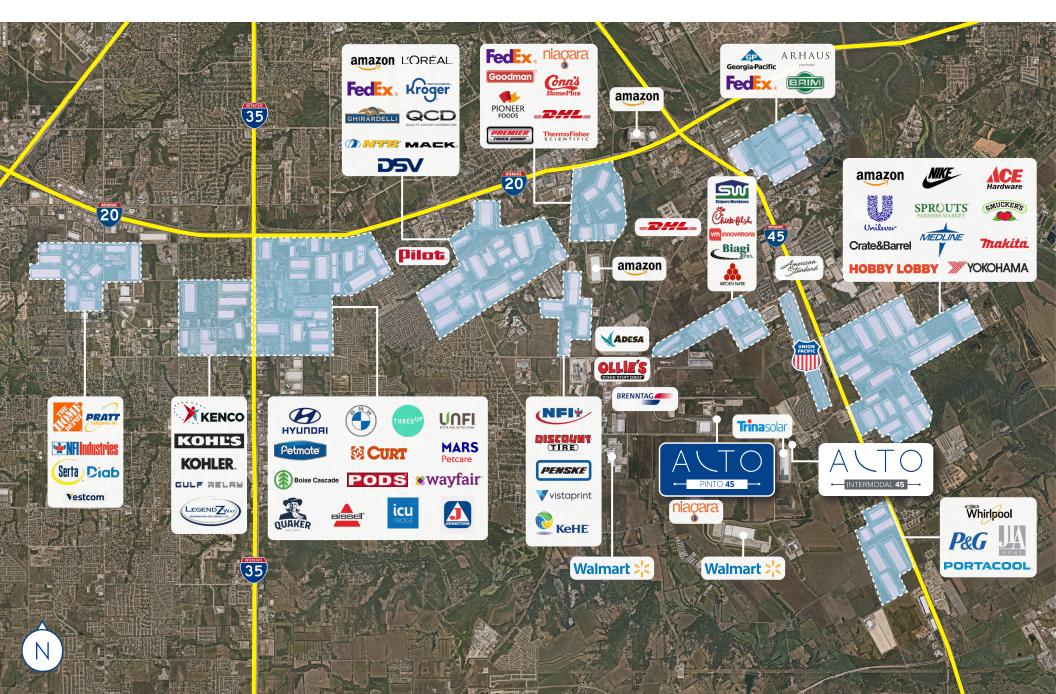

# 586,919 SF Available

**Pinto Road, Wilmer TX** Est. Delivery Q1 2025

Colliers

A DEVELOPMENT OF

PINTO 45

Real Estate Funds

## Prime Location





A

Pleasant Run Rd

20-

#### Drive Times & Distances

Interstate 45 셳다 1.7 mi <sup>⑤</sup> 3 min UP Intermodal 쉐급 3.4 mi う 7 min

PACIFIC

Interstate 35

Downtown Dallas 쉐드, 19.6 mi <sup>(</sup>) 29 min Interstate 20 ብ... 4.9 mi <sup>5</sup> 9 min

Intermodal

DFW Airport 쉐드 39 mi 한 38 min

### Site Plan



#### **Building Information**



### Nearby Tenants

### 



Labor Analytics

#### within a 10-mile radius





459,587 2022 Population

> ج ج 15,038

> > Industrial Jobs

0

**Net Commuters** 



### Contact

Ben Wallace, SIOR Vice President +1 214 436 6110 ben.wallace@colliers.com

Chris Teesdale, SIOR Executive Vice President +1 214 676 3322 chris.teesdale@colliers.com

**Tom Pearson, SIOR** Executive Vice President +1 214 676 2477 tom.pearson@colliers.com Colliers

1717 McKinney Avenue, Suite 900 Dallas, TX 75202 colliers.com





**Real Estate Funds** 

This document/email has been prepared by Colliers for advertising and general information only. Colliers makes no guarantees, representations or warranties of any kind, expressed or implied, regarding the information including, but not limited to, warranties of content, accuracy and reliabilit