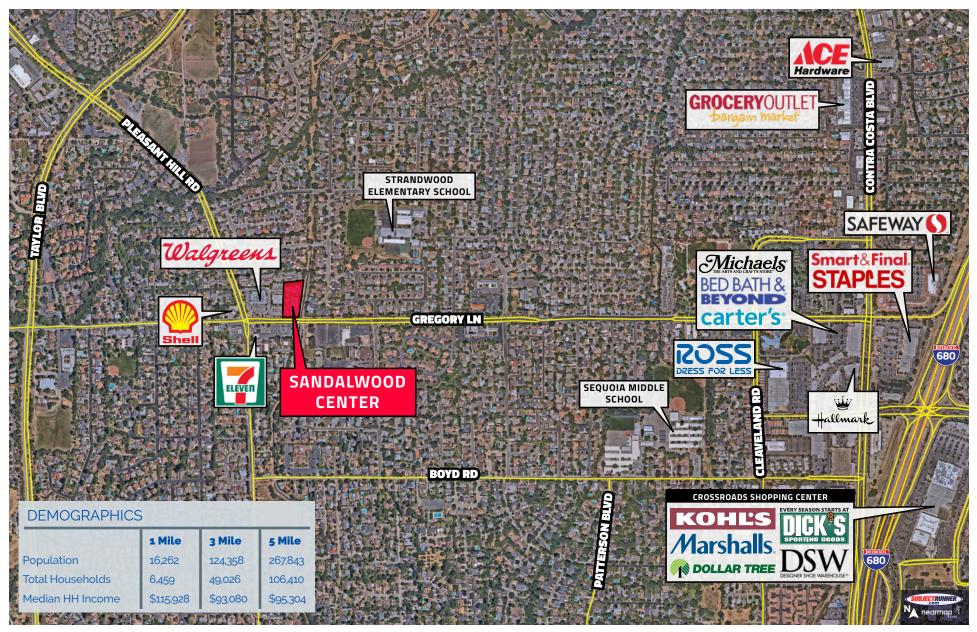

#### LOCATION

Westbound side of Gregory Lane, +/-1.25 Miles West of Exit 49B off Interstate-680

#### **TRAFFIC COUNTS**

17,925 vehicles pass the site daily on Gregory Lane, near Brandon Rd cross street (2018)

#### **NEIGHBORING RETAILERS**

Walgreens. 7-Eleven, Staples, Michaels, Bed Bath & Beyond, Ross Dress for Less, Safeway, Carters, Smart & Final, and many others. Also nearby Strandwood Elementary School.