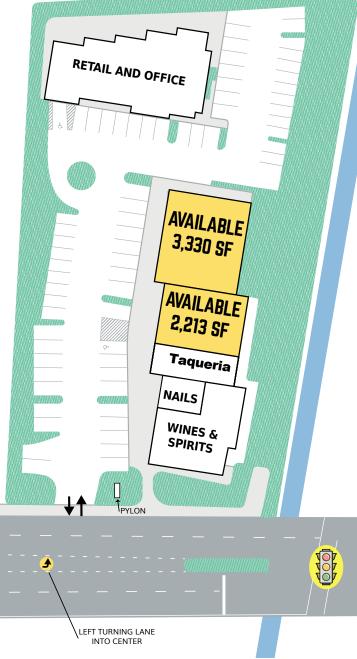

### 2,213 SF up to 5,543 SF Available For Lease

#### GLA

+/- 24,827 Square Feet

#### ACCESS

Excellent access with a turning lane on Gregory Lane, allowing motorists to turn left into the center.