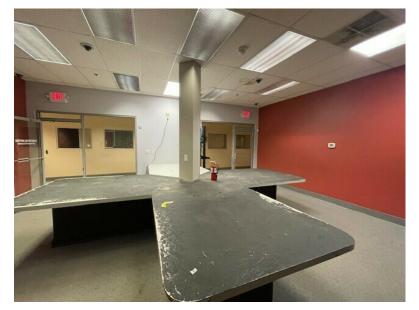

#### For Sale

# Industrial Building with Office

+/- 12,540 SF







# 100 Todds Ln

#### Wilmington, Delaware 19802

- +/- 12.540 SF
- Zoned: 26M-1
- Fenced lot with electric gate
- Masonry/steel construction
- 600 AMP, 3-phase power
- Ample off-street parking
- Oversized drive-in door
- +/- 15' ceiling height

- · Large finished area
- Walk-in vault
- Public water & sewer
- Location:
  - 1.8 mi. to I-95
  - 3.3 mi. to I-495
  - 4.8 mi. to Port of Wilmington
  - 17 mi. to Philadelphia International Airport

#### For more information:

#### Neil Kilian, SIOR, CCIM

+1 302 521 7291 neilkilian@emoryhill.com

#### Tim Plemmons, MICP

+1 610 675 5591 tplemmons@emoryhill.com

10 Corporate Circle New Castle, DE 19720 +1 302 322 9500 naiemoryhill.com





#### Office/Production Area



#### **Industrial For Sale**

## 100 Todds Ln.

#### Walk-in Vault



Office Area





### 100 Todds Ln.