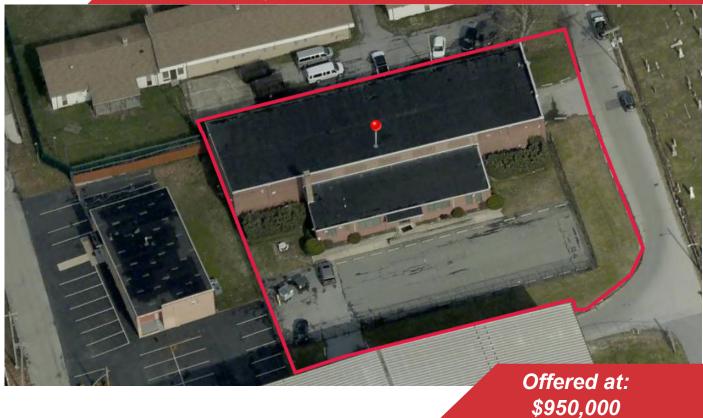

# Industrial Building with Office

+/- 12,540 SF

#### Wilmington, Delaware 19802

- +/- 12.540 SF
- Zoned: 26M-1
- Fenced lot with electric gate
- Masonry/steel construction
- 600 AMP, 3-phase power
- Ample off-street parking
- Oversized drive-in door
- +/- 15' ceiling height

## 100 Todds Ln.