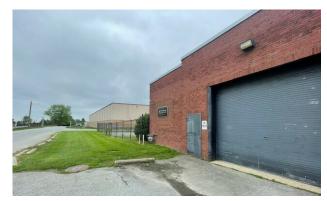

# Industrial Building with Office

+/- 12,540 SF

#### Wilmington, Delaware 19802

- +/- 12.540 SF
- Zoned: 26M-1
- Fenced lot with electric gate
- Masonry/steel construction
- 600 AMP, 3-phase power
- Ample off-street parking
- Oversized drive-in door
- +/- 15' ceiling height

#### **Industrial For Sale**