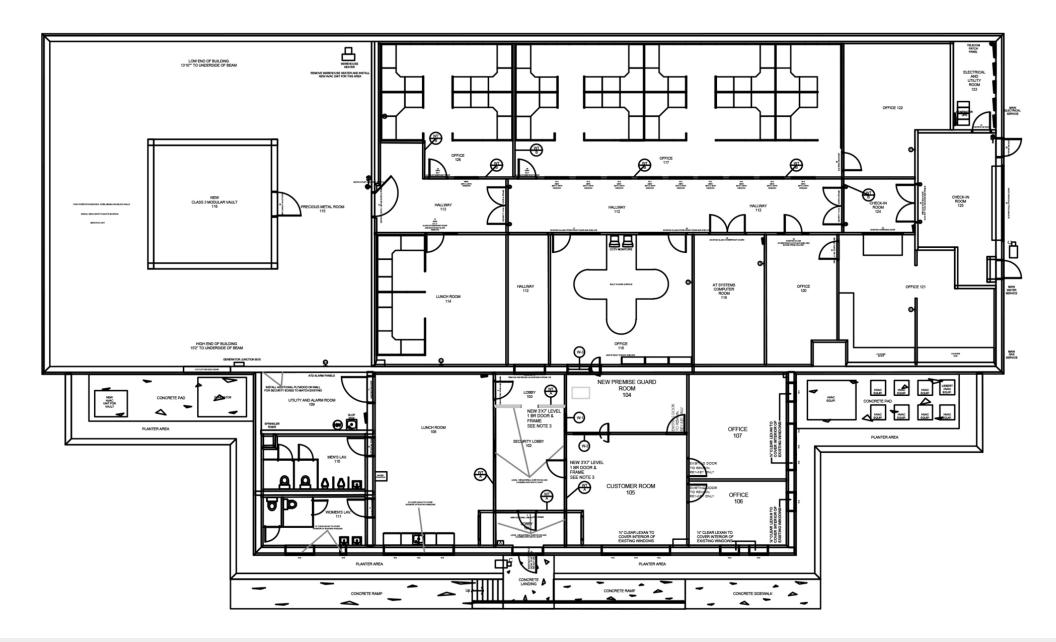

gton, Delaware 19802

- +/- 12.540 SF
- Zoned: 26M-1
- Fenced lot with electric gate
- Masonry/steel construction
- 600 AMP, 3-phase power
- Ample off-street parking
- Oversized drive-in door
- +/- 15' ceiling height

- · Large finished area
- Walk-in vault
- Public water & sewer
- Location:
  - 1.8 mi. to I-95
  - 3.3 mi. to I-495
  - 4.8 mi. to Port of Wilmington
  - 17 mi. to Philadelphia International Airport

#### For more information:

#### Neil Kilian, SIOR, CCIM

+1 302 521 7291 neilkilian@emoryhill.com

#### Tim Plemmons, MICP

+1 610 675 5591 tplemmons@emoryhill.com

10 Corporate Circle New Castle, DE 19720 +1 302 322 9500 naiemoryhill.com





#### Office/Production Area



#### **Industrial For Sale**

## 100 Todds Ln.

#### Walk-in Vault



Office Area





### 100 Todds Ln.