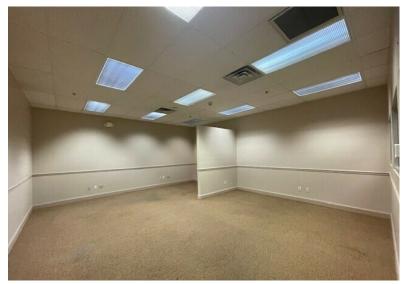

0 Todds Ln

#### Wilmington, Delaware 19802

- +/- 12.540 SF
- Zoned: 26M-1
- Fenced lot with electric gate
- Masonry/steel construction
- 600 AMP, 3-phase power
- Ample off-street parking
- Oversized drive-in door
- +/- 15' ceiling height

- · Large finished area
- Walk-in vault
- Public water & sewer
- Location:
  - 1.8 mi. to I-95
  - 3.3 mi. to I-495
  - 4.8 mi. to Port of Wilmington
  - 17 mi. to Philadelphia International Airport

#### For more information:

#### Neil Kilian, SIOR, CCIM

+1 302 521 7291 neilkilian@emoryhill.com

#### Tim Plemmons, MICP

+1 610 675 5591 tplemmons@emoryhill.com

10 Corporate Circle New Castle, DE 19720 +1 302 322 9500 naiemoryhill.com





#### Office/Production Area



#### **Industrial For Sale**

## 100 Todds Ln.

#### Walk-in Vault



Office Area





### 100 Todds Ln.