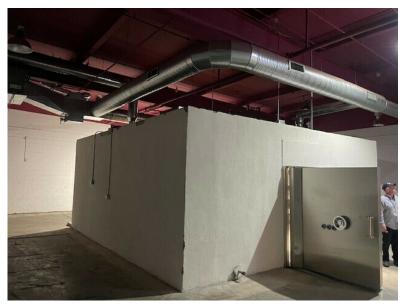

- · Large finished area
- Walk-in vault
- Public water & sewer
- Location:
  - 1.8 mi. to I-95
  - 3.3 mi. to I-495
  - 4.8 mi. to Port of Wilmington
  - 17 mi. to Philadelphia International Airport

#### Walk-in Vault

Office Area