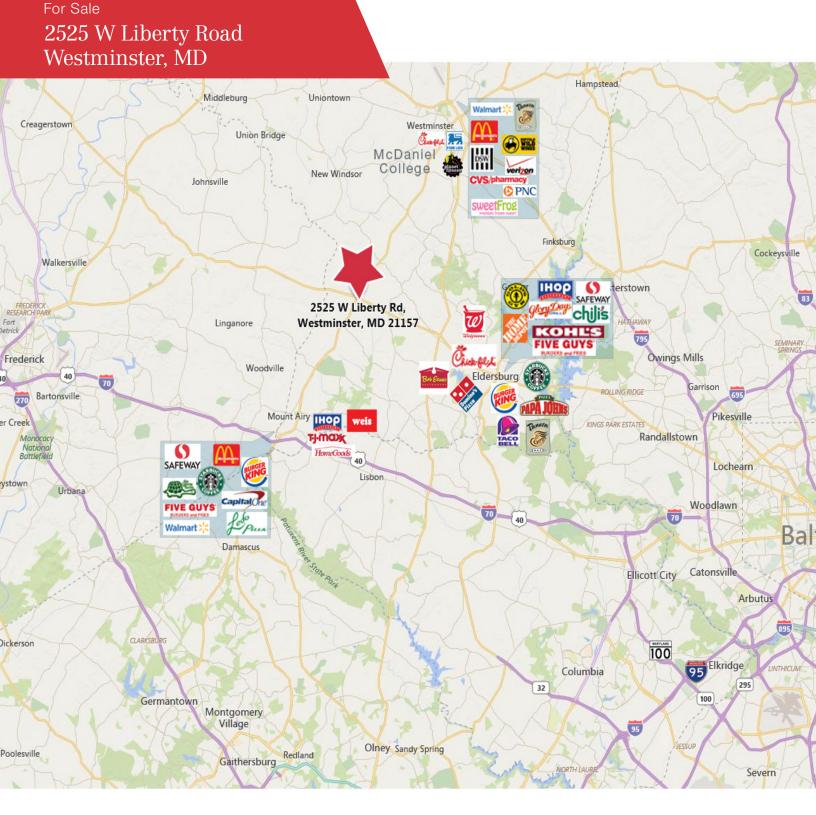

### $2525\ W\ Liberty\ Road\text{, Westminster, Carroll County, MD 21157}$

### Demographics (Spotlight 2024 Est's)

|                            | 1 M       | 3 M       | 5 M       |
|----------------------------|-----------|-----------|-----------|
| POPULATION                 | 1,591     | 7,759     | 18,566    |
| HOUSEHOLDS                 | 586       | 2,800     | 6,547     |
| AVG<br>HOUSEHOLD<br>INCOME | \$167,614 | \$163,395 | \$172,623 |

### Traffic Counts (MD SHA 2023 Est's)

Route 27 (Ridge Road) - 13,820 vpd

Route 26 (W Liberty Road) - 6,275 vpd