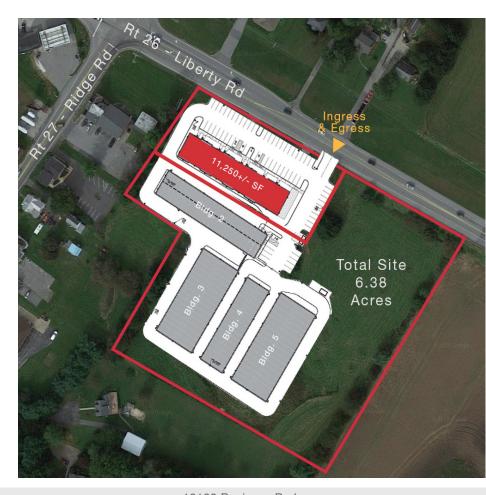

### **Property Features**

- Fully approved commercial site for immediate development
- Sitework underway
- Major intersection of Routes 27 & 26 (Liberty Road)
- Site Plan approved for: (See Page 2)
   11,250 sf Retail building with drive thru
- Four (4) self storage buildings totaling 77.600 sf
- Located in fast growing Western Carroll County
- Avg. households over \$172,623 within 5 miles

### **Building Breakdown**

- (1) Retail 1-story / 11,250 SF
- (2) Self Storage 1-story split / 11,250 SF / 37 units
- (3) Self Storage 2-story / 28,000 SF / 62 units
- (4) Self Storage 1-story / 8,750 SF / 32 units
- (5) Self Storage 2-story / 29,600 SF / 68 units