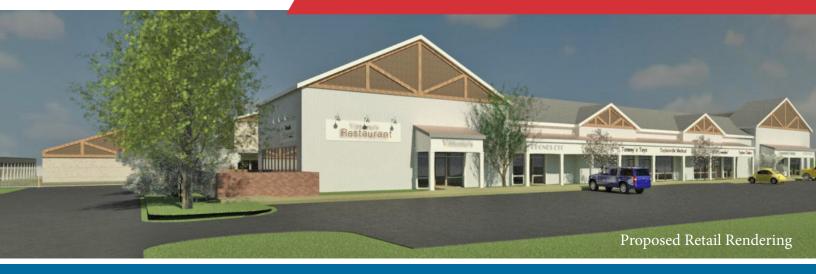

### **Property Features**

- Fully approved commercial site for immediate development
- Sitework underway
- Major intersection of Routes 27 & 26 (Liberty Road)
- Site Plan approved for: (See Page 2)
   11,250 sf Retail building with drive thru
- Four (4) self storage buildings totaling 77.600 sf
- Located in fast growing Western Carroll County
- Avg. households over \$172,623 within 5 miles