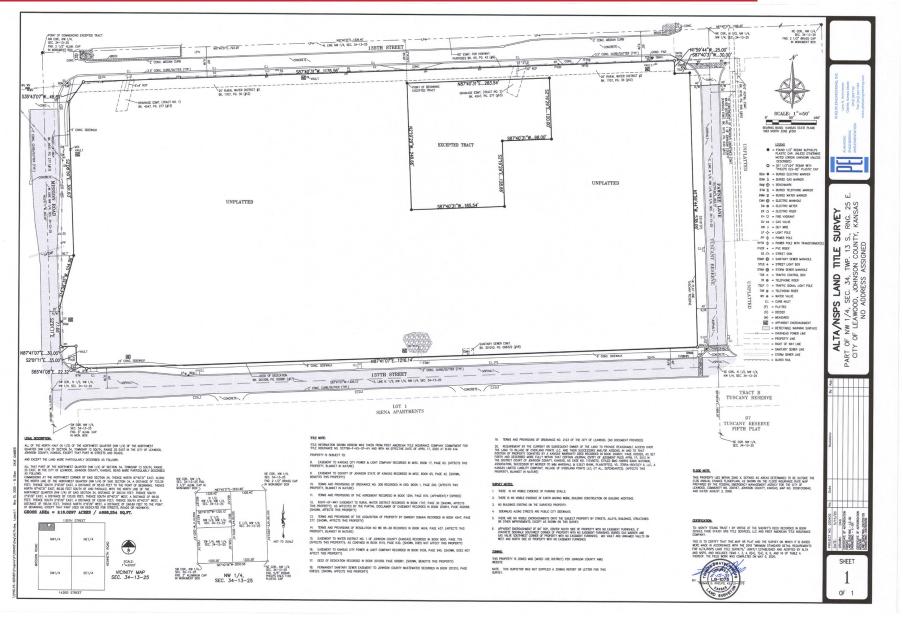

## **FOR SALE**





# SEC 135TH ST. & MISSION RD.

LEAWOOD, KS 66209

\$5,018,000 (\$7.95 PSF)

#### **Property Details**

- 14.49+/- Acres
- Zoned Mixed Use: Residential, Multi-Family, Office, Retail
- Traffic Count 30,000+/-
- Owner Broker

For more information contact:

#### JOHN SWEENEY

913.945.3718

john@reececommercial.com

#### **BRICE BRADSHAW**

913.901.6305

bbradshaw@reecenichols.com

# SEC 135TH ST. & MISSION RD. LEAWOOD, KS 66209

## **SURVEY**





# SEC 135TH ST. & MISSION RD. LEAWOOD, KS 66209

### FOR SALE



| DEMOGRAPHICS    | 3 MILES   | 5 MILES   |
|-----------------|-----------|-----------|
| 23' Population  | 63,484    | 152,975   |
| # Of Households | 25,009    | 61,139    |
| 23' Est Income  | \$123,237 | \$106,638 |

The Information Above Has Been Obtained From Sources Believed Reliable. While We Do Not Doubt Its Accuracy We Have Not Verified It And Make No Guarantee, Warranty Or Representation About It. It Is Your Responsibility To Independently Confirm Its Accuracy And Completeness. Any Projections, Opinions, Assumptions, Or Estimates Used Are For Example Only And Do Not Represent The Current Or Future Performance Of The Property. You And Your Advisors Should Conduct A Careful, Independent Investigation Of The Prope