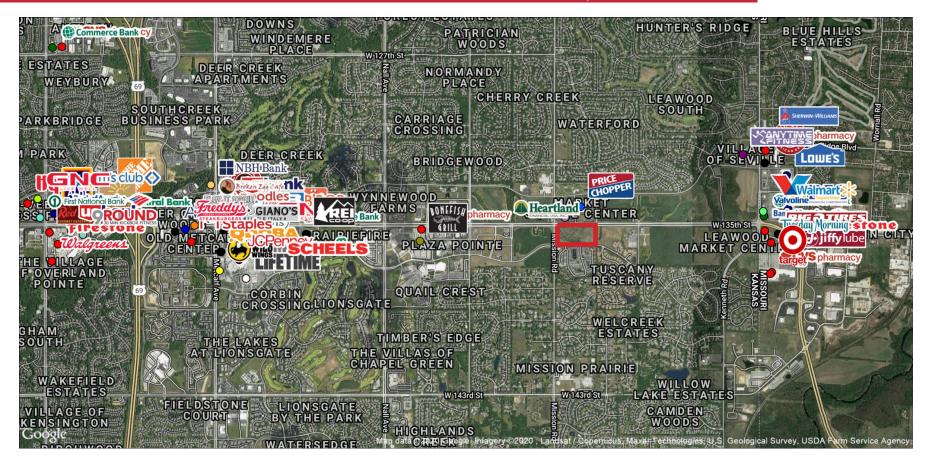

### FOR SALE

| DEMOGRAPHICS    | 3 MILES   | 5 MILES   |
|-----------------|-----------|-----------|
| 23' Population  | 63,484    | 152,975   |
| # Of Households | 25,009    | 61,139    |
| 23' Est Income  | \$123,237 | \$106,638 |