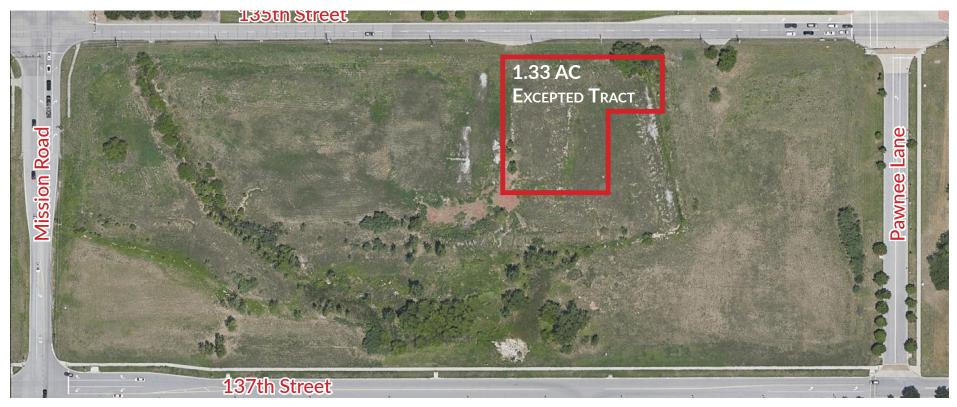

#### **Property Details**

- 14.49+/- Acres
- Zoned Mixed Use: Residential, Multi-Family, Office, Retail
- Traffic Count 30,000+/-
- Owner Broker

For more information contact:

# SEC 135TH ST. & MISSION RD. LEAWOOD, KS 66209