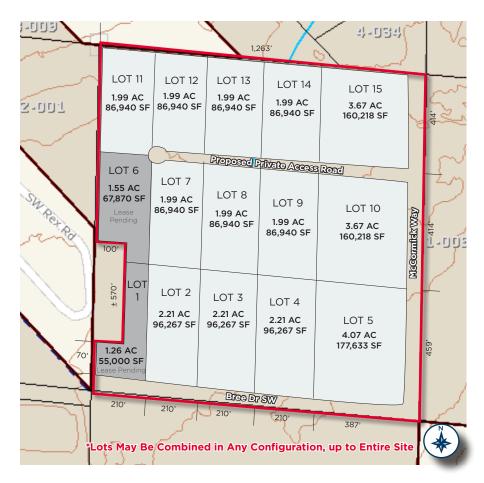

## **Highlights**

- 15 Industrial Lots from 1.26 AC to 4.07 AC; Lots May be Combined up to 38.24 AC
- Puget Sound Industrial Center (PSIC) Sub-Area, GI (General Industrial) Zone Allows for Most Industrial Uses
- Buildings to Suit, for Sale or Lease, from 10,000 SF with Yard up to ±450,000 SF

## Site Plan