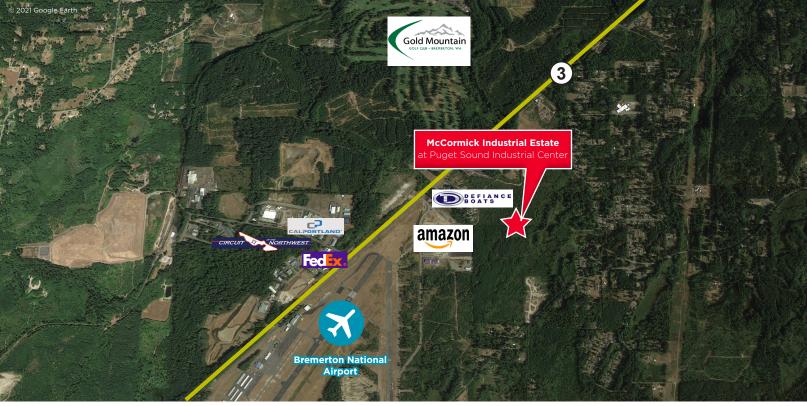

# **McCormick Industrial Estate**

at Puget Sound Industrial Center

Bree Drive SW, Bremerton, WA