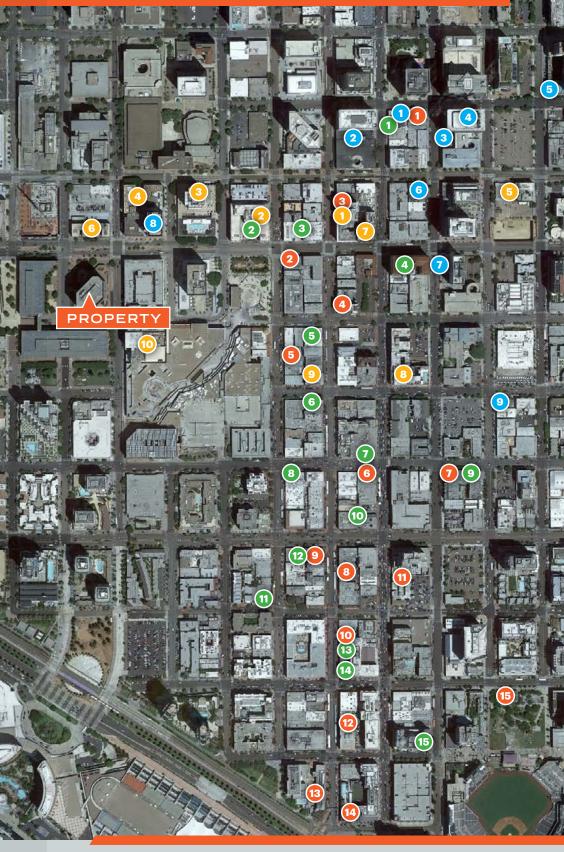

## NEARBY AMENITIES

### 🛑 RESTAURANTS

- 1. Donut Bar
- 2. Gaslamp Fish House
- 3. Curadero
- 4. Melting Pot
- 5. Bandar Restaurant
- 6. Fogo de Chao
- 7. Breakfast Republic
- 8. Rustic Root
- 9. El Chingon
- 10. Lionfish
- 11. The Nolen
- 12. Cafe Sevilla
- 13. Lou & Mickey's
- . 14. Nobu
- 15. Social Tap

#### **HOTELS**

- 1. Kimpton Hotel
- 2. The US Grant
- 3. The Westgate Hotel
- 4. The Bristol Hotel
- 5. Hotel Churchill
- 6. The Sofia Hotel
- 7. Courtyard Mariott
- 8. Andaz San Diego
- 9. The Keating Hotel
- 10. The Westin

#### BARS & BREWPUBS

- 1. Stout Public House
- 2. Rendezvous
- 3. Phantom Lounge
- 4. Parq
- 5. Gaslamp Tavern
- 6. Atomic
- 7. 5th & Sky
- 8. Tin Roof
- 9. Noble Experiment
- 10. Side Bar
- 11. Fluxx
- 12. Prohibition
- 13. The Pool House
- Fifth and Rose
  Altitude

## COFFEE

- 1. Starbucks
- 401 Brew Street
  Coffee N' Talk
- 4. 7 Cafe
- 5. Little Owl Coffee
- 6. Organo Gold
- <u>7. The Be</u>an Box
- 8. Blue Bottle Coffee
- 9. Tired Eyes Coffee

EMMETT CAHILL 619.243.8470 ecahill@qfcre.com BRE #02033604 PETER WRIGHT 619.243.8450 pwright@qfcre.com BRE #01846272 DOMINICK MARTINEZ 619.243.8468 dmartinez@qfcre.com BRE #02191570