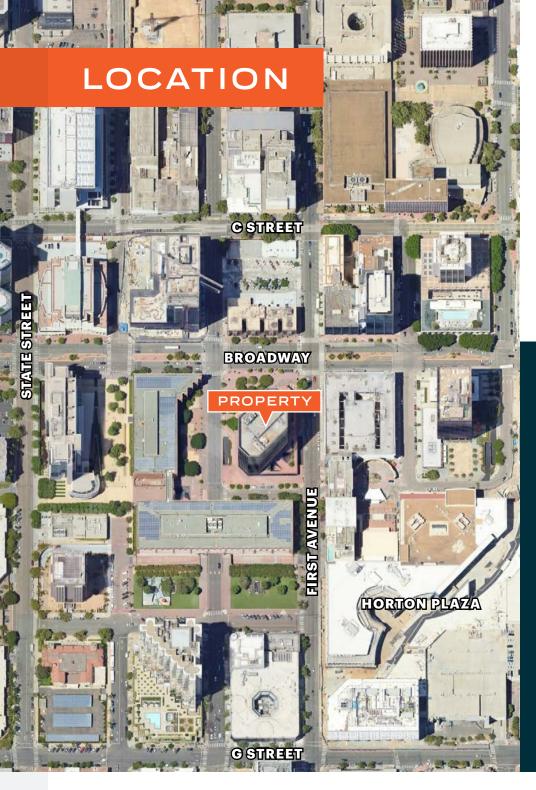

- Terrific location in the Gaslamp District of Downtown San Diego
- In close proximity to Petco Park, San Diego Convention Center, and Horton Plaza
- Dozens of restaurants, cafes and bars within a 5- block radius

## WALKING DISTANCE

to numerous restaurants & retail

## STEPS

to Petco Park & trolley station