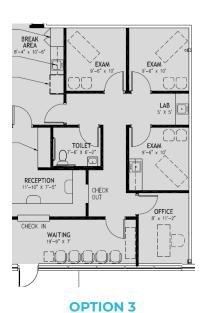

# Medical Office Space with Class A Finishes near Delnor Hospital

## **BATAVIA MEDICAL CAMPUS II**

2550 - 2586 W FABYAN PARKWAY | BATAVIA, IL

### SUITE C | 1,308 SF

2550-2586 W FABYAN PKWY / BATAVIA











#### OFFERING SUMMARY

**LEASE RATE** \$18.00 - \$20.00 PSF NNN

**AVAILABLE SF** 1,308 SF **BUILDING SF** 17,374 SF

YEAR BUILT 2009
PARKING RATIO 4.82

#### **BUILDING HIGHLIGHTS**

- ► Anchored by Advocate Healthcare and Fresenius Medical Care
- ► Building Signage Available
- ► Turn Key Buildouts
- ▶ Newer Construction

#### **AREA AMENITIES**

- ► In Close Proximity to Delnor Hospital
- Easy Access to Randall Rd
- Numerous Fast Serve and Fine Dining
   Restaurants in Close Proximity
- ► Major Shopping Big Box Retailers Nearby



STEVEN REA
ASSOCIATE
630.468.1780
SRea@VersaRES.com

RYAN MOEN, SIOR
PRINCIPAL
630.480.6346
RMoen@VersaRES.com

VERSA REAL ESTATE SERVICES