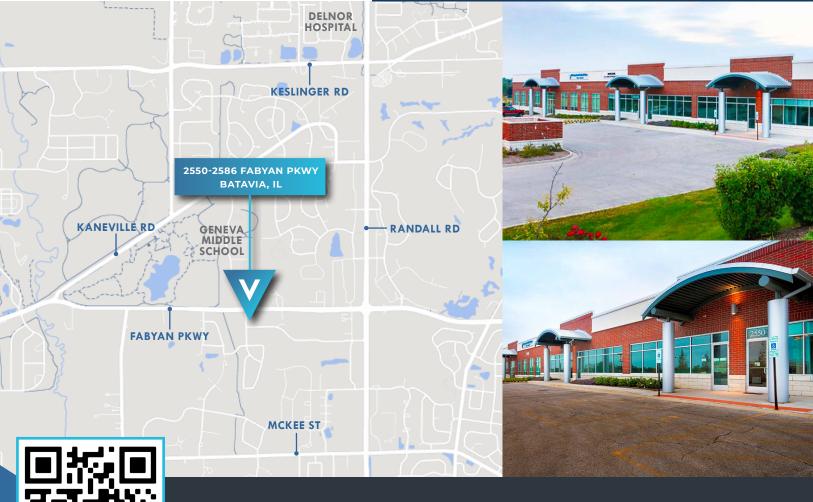

## **BATAVIA MEDICAL CAMPUS II**

2550 - 2586 W FABYAN PARKWAY | BATAVIA, IL

### SUITE C | 1,308 SF

2550-2586 W FABYAN PKWY / BATAVIA

#### **AREA AMENITIES**

- ► In Close Proximity to Delnor Hospital
- Easy Access to Randall Rd
- Numerous Fast Serve and Fine Dining
   Restaurants in Close Proximity
- ► Major Shopping Big Box Retailers Nearby