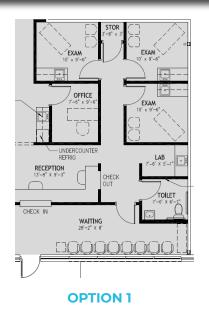

# Medical Office Space with Class A Finishes near Delnor Hospital

## **BATAVIA MEDICAL CAMPUS II**

2550 - 2586 W FABYAN PARKWAY | BATAVIA, IL

### SUITE C | 1,308 SF

2550-2586 W FABYAN PKWY / BATAVIA











#### OFFERING SUMMARY

**LEASE RATE** \$18.00 - \$20.00 PSF NNN

**AVAILABLE SF** 1,308 SF **BUILDING SF** 17,374 SF

YEAR BUILT 2009
PARKING RATIO 4.82

#### **BUILDING HIGHLIGHTS**

- ► Anchored by Advocate Healthcare and Fresenius Medical Care
- ► Building Signage Available
- ► Turn Key Buildouts
- ▶ Newer Construction

#### **AREA AMENITIES**

- ► In Close Proximity to Delnor Hospital
- Easy Access to Randall Rd
- Numerous Fast Serve and Fine Dining
   Restaurants in Close Proximity
- ► Major Shopping Big Box Retailers Nearby



STEVEN REA
ASSOCIATE
630.468.1780
SRea@VersaRES.com

RYAN MOEN, SIOR
PRINCIPAL
630.480.6346
RMoen@VersaRES.com

VERSA REAL ESTATE SERVICES