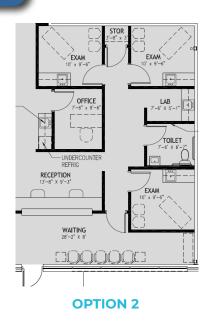

# Medical Office Space with Class A Finishes near Delnor Hospital

## **BATAVIA MEDICAL CAMPUS II**

2550 - 2586 W FABYAN PARKWAY | BATAVIA, IL

### SUITE C | 1,308 SF

2550-2586 W FABYAN PKWY / BATAVIA











#### OFFERING SUMMARY

**LEASE RATE** \$18.00 - \$20.00 PSF NNN

**AVAILABLE SF** 1,308 SF **BUILDING SF** 17,374 SF

YEAR BUILT 2009
PARKING RATIO 4.82

#### **BUILDING HIGHLIGHTS**

- ► Anchored by Advocate Healthcare and Fresenius Medical Care
- ► Building Signage Available
- ► Turn Key Buildouts
- ▶ Newer Construction

#### **AREA AMENITIES**

- ► In Close Proximity to Delnor Hospital
- Easy Access to Randall Rd
- Numerous Fast Serve and Fine Dining
   Restaurants in Close Proximity
- ► Major Shopping Big Box Retailers Nearby



STEVEN REA
ASSOCIATE
630.468.1780
SRea@VersaRES.com

RYAN MOEN, SIOR
PRINCIPAL
630.480.6346
RMoen@VersaRES.com

VERSA REAL ESTATE SERVICES