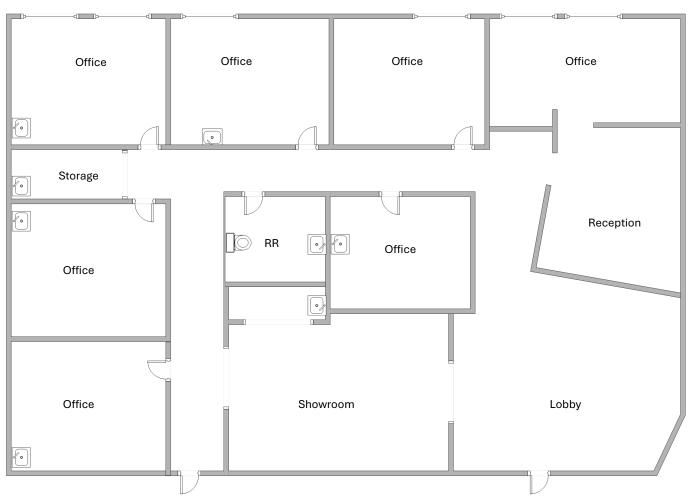

## THE FLOOR PLAN

#### Suite 206: +/- 1,581 SF

Floor Plans Not Fit to Scale; for Reference Purposes Only.