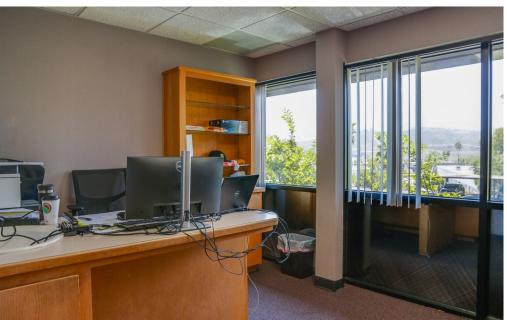

#### DETAILS

- Suite 206: Approx. 1,581 SF Office
- Lease Rate: Contact Agent
- ± 25,002 Square Foot Medical / Professional Building
- Lot Size: 2.69 Acres (117,176 SF)
- Current Parking Ratio: 5/1,000 (125 spaces)
- Well-Maintained Property Built in 1988
- Pharmacy Open Onsite
- Elevator Served Building
- Zoned: C-30
- Easy Freeway Access to Highway 94 via Sweetwater Springs Blvd. and I-125