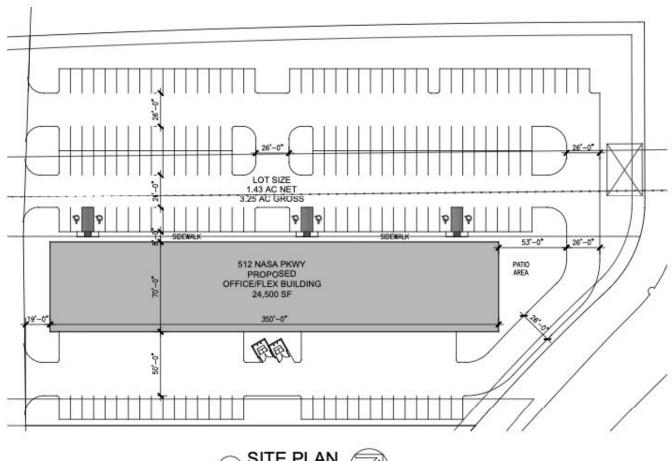

### **Building Site Plan**

## DETAILS

- 1,400 SF 24,500 SF Units
- Built-to-suit interior
- Available patio area
- Frontage on NASA Rd 1
- Optional rear loading doors
- Easy access to NASA Bypass
- Ample Parking
- Space Planning at no cost
- Estimated Completion Q3 2025