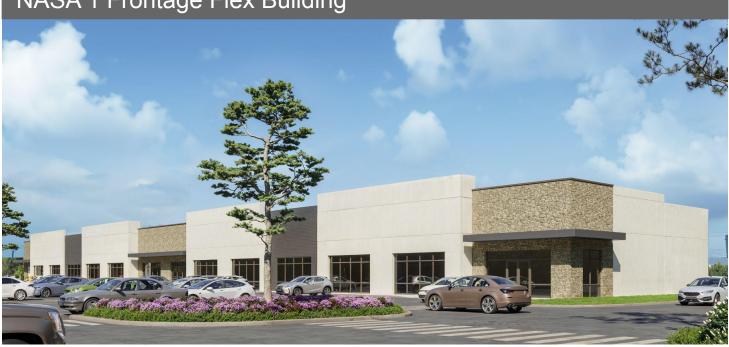

# 1,400 - 24,500 SF

Retail | Office | Medical | Warehouse Space For Lease

## NASA 1 Frontage Flex Building

### 512 E. NASA Rd 1 Webster, TX 77598

## DETAILS

- 1,400 SF 24,500 SF Units
- Built-to-suit interior
- Available patio area
- Frontage on NASA Rd 1
- Optional rear loading doors
- Easy access to NASA Bypass
- Ample Parking
- Space Planning at no cost
- Estimated Completion Q3 2025