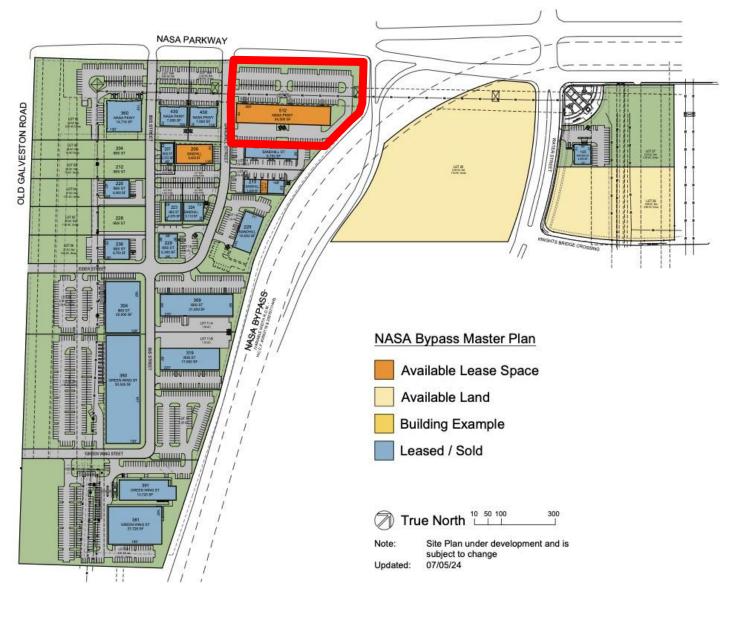

0 - 24,500 SF

Retail | Office | Medical | Warehouse Space For Lease



## NASA 1 Frontage Flex Building



### 512 E. NASA Rd 1 Webster, TX 77598



## DETAILS

- 1,400 SF 24,500 SF Units
- Built-to-suit interior
- Available patio area
- Frontage on NASA Rd 1
- Optional rear loading doors
- Easy access to NASA Bypass
- Ample Parking
- Space Planning at no cost
- Estimated Completion Q3 2025



Retail | Office | Medical | Warehouse Space For Lease



# NASA 1 Frontage Flex Building

### **Building Site Plan**





#### **Contacts:**

Ross Wycoff ross@wycoffdevelopment.com Ph 281.455.4898 Arianna Aguilar arianna@wycoffdevelopment.com Ph. 281.786.8262

# 1,400 - 24,500 SF

Retail | Office | Medical | Warehouse Space For Lease



# NASA 1 Frontage Flex Building

**Business Park Site Plan** 



#### **Contacts:**

Ross Wycoff ross@wycoffdevelopment.com Ph 281.455.4898

Arianna Aguilar arianna@wycoffdevelopment.com Ph. 281.786.8262